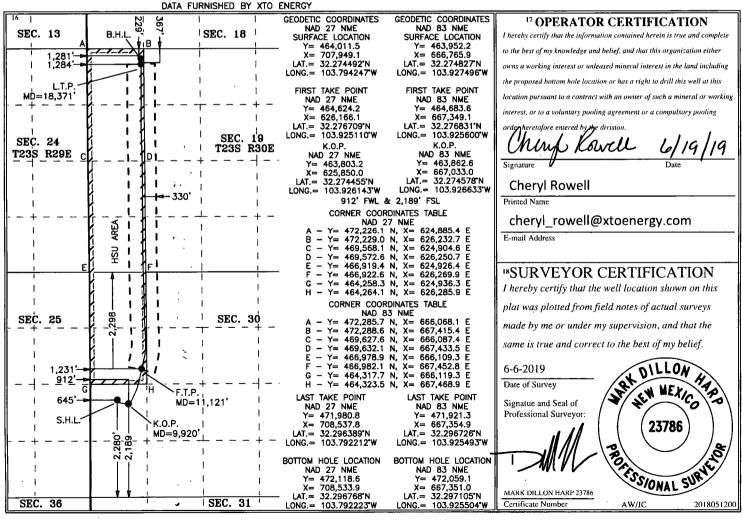

## Energy, Minerals & Natural Resources Departments 2019 OIL CONSERVATION DIVISION JUL 1220 South St. Francis Dr.

Santa Fe. NM 87505

WELL LOCATION AND ACREAGE DEDICATION PLAT AS-DRILLED PLAT

| <sup>1</sup> API Number<br>30-015-44327 |   | <sup>2</sup> Pool Code<br>98241  | <sup>3</sup> Pool Name<br>WC-015 G095 S233013K; WOLFCAMP |  |
|-----------------------------------------|---|----------------------------------|----------------------------------------------------------|--|
| <sup>4</sup> Property Code<br>318385    |   | <sup>6</sup> Well Number<br>112H |                                                          |  |
| <sup>7</sup> OGRID No.<br>005380        | • | <sup>9</sup> Elevation<br>3,090' |                                                          |  |

<sup>10</sup> Surface Location

| UL or lot no. | Section | Township | Range | Lot Idn | Feet from the | North/South line | Feet from the | East/West line | County |
|---------------|---------|----------|-------|---------|---------------|------------------|---------------|----------------|--------|
| L3            | 30      | 23 S     | 30 E  |         | 2,280'        | SOUTH            | 645'          | WEST           | EDDY   |

"Bottom Hole Location If Different From Surface

| Bottom Hote Education if Billion From Surface                                  |         |          |       |         |               |                  |               |                |        |
|--------------------------------------------------------------------------------|---------|----------|-------|---------|---------------|------------------|---------------|----------------|--------|
| UL or lot no.                                                                  | Section | Township | Range | Lot Idn | Feet from the | North/South line | Feet from the | East/West line | County |
| Ll                                                                             | 19      | 23 S     | 30 E  |         | 229'          | NORTH            | 1,281'        | WEST           | EDDY   |
| 12 Dedicated Acres   13 Joint or Infill   14 Consolidation Code   15 Order No. |         |          |       |         |               |                  |               | •              |        |
| 240                                                                            |         |          |       |         |               |                  |               |                |        |