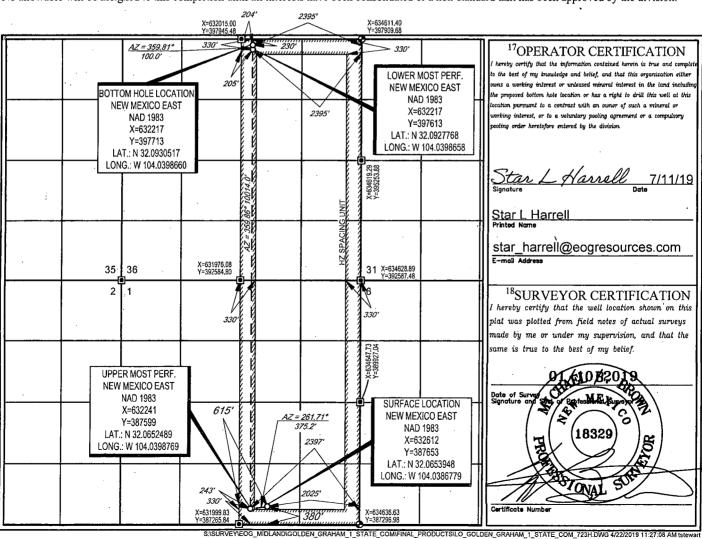

1220 South St. Francis Dr. Santa Fe, NM 87505

AMENDED REPORT

WELL LOCATION AND ACREAGE DEDICATION PLAT

| 30-015- 46 V 86            |   | <sup>2</sup> Pool Code<br>98220 | <sup>3</sup> Pool Name<br>Purple Sage; Wolfca | amn :                  |
|----------------------------|---|---------------------------------|-----------------------------------------------|------------------------|
| <sup>4</sup> Property Code | 1 |                                 | operty Name                                   | 6Well Number           |
| 322721                     |   | GOLDEN GRAI                     | HAM 1 STATE COM                               | #723H                  |
| OGRID No.                  | · | <sup>8</sup> Op                 | erator Name                                   | <sup>9</sup> Elevation |
| 7377                       | 1 | EOG RES                         | OURCES, INC.                                  | 2975'                  |
|                            | • | <sup>10</sup> Surf              | ace Location                                  |                        |

| UL or lot no. | Section                                                      | Township | Range | Lot Idn    | Feet from the | North/South line | Feet from the | East/West line   | County |  |  |  |
|---------------|--------------------------------------------------------------|----------|-------|------------|---------------|------------------|---------------|------------------|--------|--|--|--|
| 0             | 1                                                            | 26-S     | 28-E  | <b>-</b> . | 380'          | SOUTH            | 2025'         | EAST             | EDDY   |  |  |  |
|               | <sup>11</sup> Bottom Hole Location If Different From Surface |          |       |            |               |                  |               |                  |        |  |  |  |
| UL or lot no. | Section                                                      | Township | Range | Lot Idn    | Feet from the | North/South line | Feet from the | East/West line   | County |  |  |  |
|               |                                                              | Tomasinp |       |            |               |                  |               | 2000 11 000 1100 | ou,    |  |  |  |
| В             | 36                                                           | 25-S     | 28-E  | -          | 230'          | NORTH            | 2395'         | EAST             | EDDY   |  |  |  |