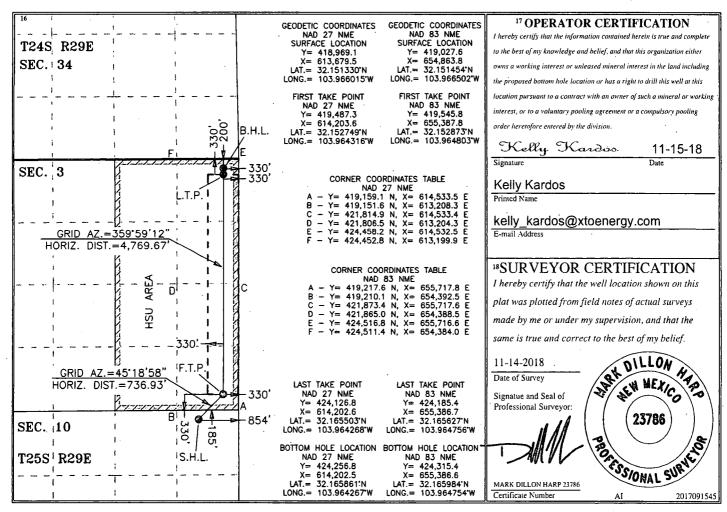

## WELL LOCATION AND ACREAGE DEDICATION PLAT

State of New Mexico

Energy, Minerals & Natural Resource

| 30-015- <b>45428</b>       |                       |                        | 982               | 220        |                         | PURPLE SAGE; WOLFCAMP |               |                |                          |  |
|----------------------------|-----------------------|------------------------|-------------------|------------|-------------------------|-----------------------|---------------|----------------|--------------------------|--|
| <sup>4</sup> Property Code |                       | 5 Property Name        |                   |            |                         |                       |               |                | <sup>6</sup> Well Number |  |
| 322863                     |                       | CORRAL CANYON 3-34 FED |                   |            |                         |                       |               |                | 128H                     |  |
| <sup>7</sup> OGRID No.     |                       | . 8 Operator Name      |                   |            |                         |                       |               |                | <sup>9</sup> Elevation   |  |
| 005380                     |                       | XTO ENERGY, INC.       |                   |            |                         |                       |               |                | 3,035'                   |  |
|                            | •                     |                        |                   |            | <sup>10</sup> Surface 1 | Location              |               | •              |                          |  |
| UL or lot no.              | Section               | Township               | Range             | Lot Idn    | Feet from the           | North/South line      | Feet from the | East/West line | County                   |  |
| Α                          | 10                    | 25 S                   | 29 E              |            | 185                     | NORTH                 | 854           | EAST           | EDDY                     |  |
|                            |                       | •                      | <sup>11</sup> Bot | tom Hol    | e Location If           | Different From        | n Surface     |                |                          |  |
| UL or lot no.              | Section               | Township               | Range             | Lot 1dn    | Feet from the           | North/South line      | Feet from the | East/West line | County                   |  |
| 1                          | .3                    | 25 S                   | 29 E              |            | 200                     | NORTH                 | 330           | EAST           | EDDY                     |  |
| 12 Dedicated Acres         | <sup>13</sup> Joint o | r Infill 14 (          | Consolidation (   | Code 15 Or | der No.                 |                       |               |                |                          |  |
| 319.40                     |                       |                        |                   |            |                         |                       |               |                |                          |  |