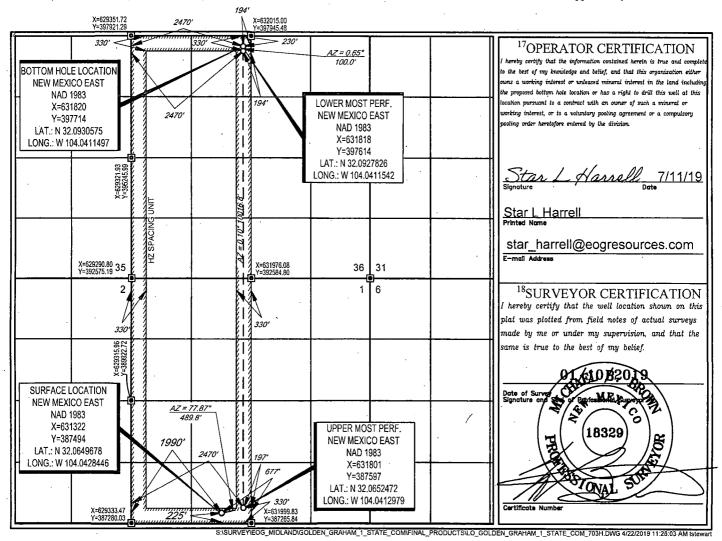

Bubmit one copy to appropriate

District Office

AMENDED REPORT

WELL LOCATION AND ACREAGE DEDICATION PLAT

| <sup>1</sup> API Number<br>30-015- 46/83 |                        |                                    |                 | <sup>2</sup> Pool Code<br>98220 |                          | <sup>3</sup> Pool Name<br>Purple Sage; Wolfcamp |                                   |                     |                                   |  |
|------------------------------------------|------------------------|------------------------------------|-----------------|---------------------------------|--------------------------|-------------------------------------------------|-----------------------------------|---------------------|-----------------------------------|--|
| <sup>4</sup> Property Code<br>322721     |                        | GOLDEN GRAHAM 1 STATE COM          |                 |                                 |                          |                                                 |                                   |                     | <sup>6</sup> Well Number<br>#703H |  |
| <sup>7</sup> ogrid n₀.<br>7377           |                        | *Operator Name EOG RESOURCES, INC. |                 |                                 |                          |                                                 |                                   |                     | Elevation 2932'                   |  |
|                                          |                        |                                    |                 | -                               | <sup>10</sup> Surface Lo | ocation                                         |                                   |                     |                                   |  |
| UL or lot no.                            | Section<br>1           | Township 26-S                      | 28-E            | Lot Idn                         | Feet from the 225'       | North/South line                                | Feet from the 1990'               | East/West line WEST | County<br>EDDY                    |  |
|                                          |                        |                                    | 11]             | Bottom Ho                       | le Location If D         | ifferent From Sur                               | face                              |                     |                                   |  |
| UL or lot no.                            | Section 36             | Township 25-S                      | Range<br>28-E   | Lot Idn                         | Feet from the 230'       | North/South line NORTH                          | Feet from the 2470'               | East/West line WEST | EDDY County                       |  |
| <sup>12</sup> Dedicated Acres<br>640.00  | <sup>13</sup> Joint or | Infill 14Co                        | nsolidation Cod | de <sup>15</sup> Orde           | er No.                   |                                                 | · · · · · · · · · · · · · · · · · | · ·                 | ·                                 |  |