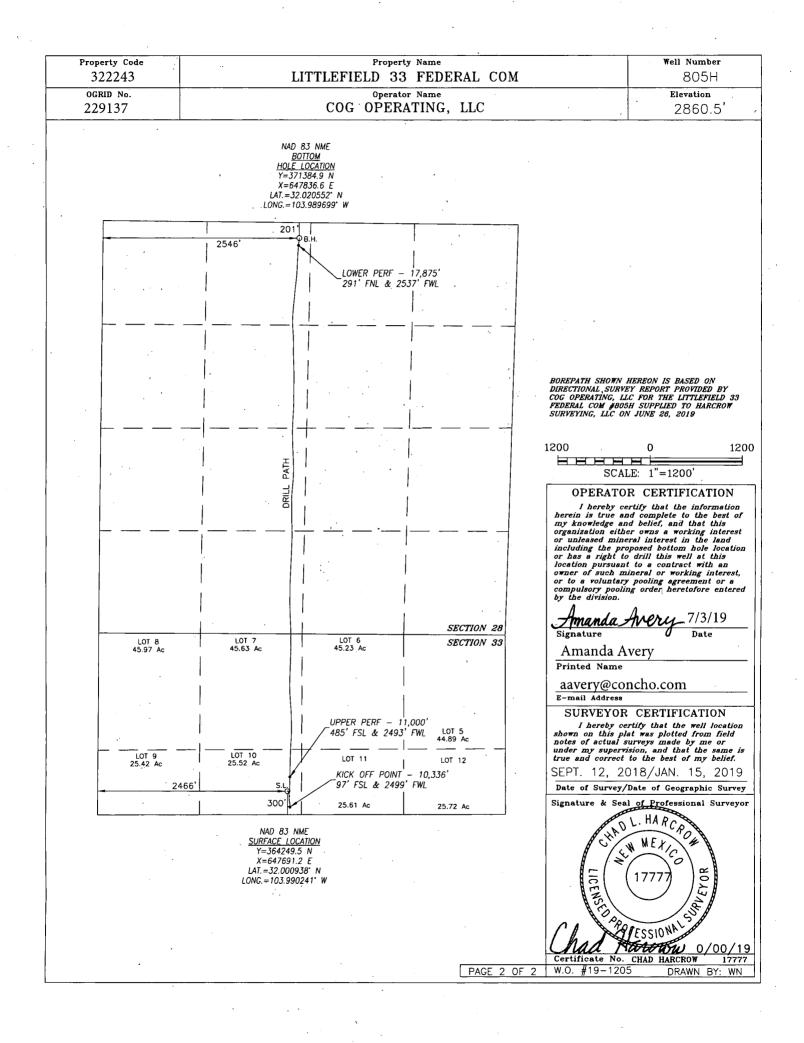

COG OPERATING, LLC

229137

Surface Location

| UL or lot No. | Section | Township | Range | Lot Idn | Feet from the | North/South line | Feet from the | East/West line | County |
|---------------|---------|----------|-------|---------|---------------|------------------|---------------|----------------|--------|
| 10            | 33      | 26-S     | 29-E  |         | 300           | SOUTH            | 2466          | WEST           | EDDY   |

Bottom Hole Location If Different From Surface

| UL or lot No.                                      | Section | Township | Range | Lot Idn | Feet from the | North/South line | Feet from the | East/West line | County |
|----------------------------------------------------|---------|----------|-------|---------|---------------|------------------|---------------|----------------|--------|
| С                                                  | 28      | 26-S     | 29-E  |         | 201           | NORTH            | 2546          | WEST           | EDDY   |
| Dedicated Acres Joint or Infill Consolidation Code |         |          |       | Code Or | der No.       | <u> </u>         | L             |                | L      |
| 463.13                                             |         |          |       |         |               |                  |               |                |        |

## Kick Off Point (KOP)

| UL<br>10 | Section<br>33         | Township<br>26S | Range<br>29E | Lot | Feet<br>97 | From N/S<br>SOUTH | Feet<br>2499 | From E/W<br>WEST | County<br>EDDY |
|----------|-----------------------|-----------------|--------------|-----|------------|-------------------|--------------|------------------|----------------|
|          | Latitude<br>32.000379 |                 |              |     |            | 1138              | NAD<br>83    |                  |                |
| 102.0    | 52.000579             |                 |              |     | -103.990   | -103.990138       |              |                  | 05             |

## First Take Point (FTP)

| UL<br>100 | Section<br>33         | Township<br>26S | Range<br>29E | Lot | Feet<br>485          | From N/S<br>SOUTH        | Feet<br>2494 | From E/W<br>WEST | County<br>EDDY |   |     |
|-----------|-----------------------|-----------------|--------------|-----|----------------------|--------------------------|--------------|------------------|----------------|---|-----|
|           | Latitude<br>32.001446 |                 |              |     | Longitude<br>-103.99 | Longitude<br>-103.990145 |              |                  |                | , | · . |

## Last Take Point (LTP)

| UL<br>C | Section 28 | Township<br>26S | Range<br>29E | Lot | Feet<br>291 | From N/S<br>NORTH | Feet<br>2537 | From E/W<br>WEST | County<br>EDDY |
|---------|------------|-----------------|--------------|-----|-------------|-------------------|--------------|------------------|----------------|
| Latitu  | Latitude   |                 |              |     |             | de                |              | NAD              |                |
| 32.0    | 32.020303  |                 |              |     | -103.       | 989731            |              | 83               |                |