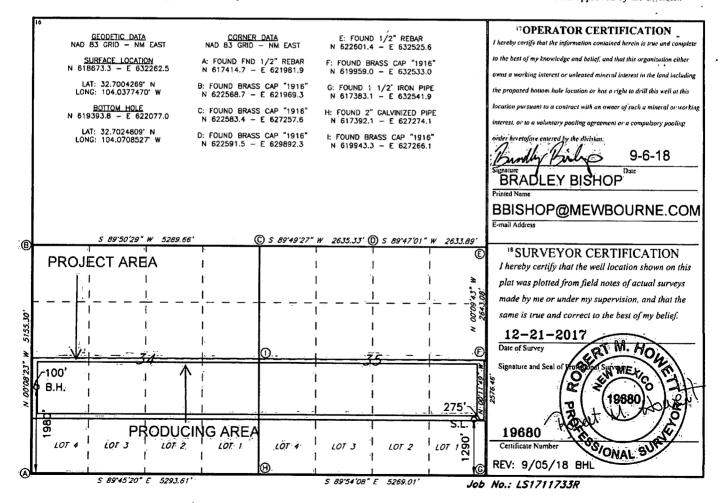

☐ AMENDED REPORT

WELL LOCATION AND ACREAGE DEDICATION PLAT

| 20                                                        |                             |                                                  | 60660                                                                     |                                            | TURKEY TRACK - BONE SPRING |                                             |                            |                                        |  |
|-----------------------------------------------------------|-----------------------------|--------------------------------------------------|---------------------------------------------------------------------------|--------------------------------------------|----------------------------|---------------------------------------------|----------------------------|----------------------------------------|--|
| 0                                                         | WISHBONE 35/34 B2IL FED COM |                                                  |                                                                           |                                            |                            |                                             |                            | 6 Well Number<br>1 H                   |  |
| 7 OGRID NO.  8 Operator Name  14744 MEWBOURNE OIL COMPANY |                             |                                                  |                                                                           |                                            |                            |                                             |                            | <sup>9</sup> Elevation<br><b>3436</b>  |  |
|                                                           |                             |                                                  |                                                                           | 10 Surface I                               | Location                   |                                             |                            |                                        |  |
| Section                                                   | Township                    | Range                                            | Lot Idn                                                                   | Feet from the                              | North/South line           | Feet From the                               | East/West line             | County                                 |  |
| 35                                                        | 18S                         | 29E                                              |                                                                           | 1290                                       | SOUTH                      | 275                                         | EAST                       | EDDY                                   |  |
|                                                           |                             | 11 J                                             | Bottom H                                                                  | Iole Location                              | If Different Fro           | m Surface                                   |                            |                                        |  |
| Section                                                   | Township                    | Range                                            | Lot Idn                                                                   | Feet from the                              | North/South line           | Feet from the                               | East/West line             | County                                 |  |
| 34                                                        | 18S                         | 29E                                              |                                                                           | 1980                                       | SOUTH                      | 100                                         | WEST                       | EDDY                                   |  |
| 13 Joint o                                                | or Infill 14 (              | Consolidation                                    | Code 15 (                                                                 | Order No.                                  | •                          |                                             |                            |                                        |  |
|                                                           | Section 35 Section 34       | Section Township 35 18S  Section Township 34 18S | Section Township Range 35 18S 29E  11 I Section Township Range 34 18S 29E | MEW   Section   Township   Range   Lot Idn |                            | MEWBOURNE OIL COMPANY   10 Surface Location | New Bourne   Oil   Company | New North   North   Surface   Location |  |