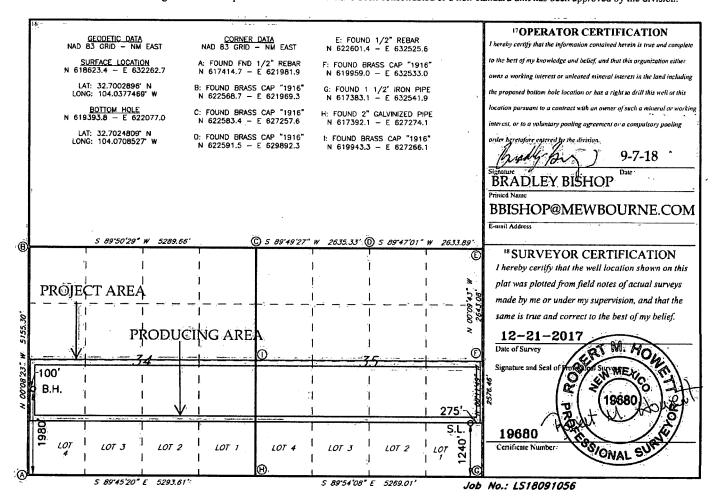

Form C-102 Revised August 1, 2011 Submit one copy to appropriate District Office

☐ AMENDED REPORT

|                                     | API Number |                                       | VELL LO                         | <del></del> |                            | REAGE DEDIC      | ATION PLA     | Τ              |                                       |  |
|-------------------------------------|------------|---------------------------------------|---------------------------------|-------------|----------------------------|------------------|---------------|----------------|---------------------------------------|--|
| 30-6                                |            | • .                                   | <sup>2</sup> Pool Code<br>60660 | 1           | TURKEY TRACK - BONE SPRING |                  |               |                |                                       |  |
| <sup>4</sup> Property Code  325 992 |            | WISHBONE 35/34 B3IL FED COM           |                                 |             |                            |                  |               |                | <sup>6</sup> Well Number<br><b>2H</b> |  |
| <sup>7</sup> OGRID NO. 14744        |            | *Operator Name  MEWBOURNE OIL COMPANY |                                 |             |                            |                  |               |                | <sup>9</sup> Elevation<br><b>3436</b> |  |
|                                     |            |                                       | ,                               |             | 10 Surface                 | Location         |               |                |                                       |  |
| UL or lot no.                       | Section    | Township                              | Range                           | Lot Idn     | Feet from the              | North/South line | Feet From the | East/West line | County                                |  |
| 1                                   | 35         | 18S                                   | 29E                             |             | 1240                       | SOUTH            | 275           | EAST           | EDDY                                  |  |
|                                     |            |                                       | 11 I                            | Bottom H    | ole Location               | If Different Fro | om Surface    |                | •                                     |  |
| UL or lot no.                       | Section    | Township                              | Range                           | Lot Idn     | Feet from the              | North/South line | Feet from the | East/West line | County                                |  |
| L                                   | 34         | 18S                                   | 29E                             |             | 1980                       | SOUTH            | 100           | WEST           | EDDY                                  |  |
| <sup>2</sup> Dedicated Acre         | 13 Joint   | or Infill 14 (                        | Consolidation                   | Code 15 C   | Order No.                  |                  | 101           |                |                                       |  |