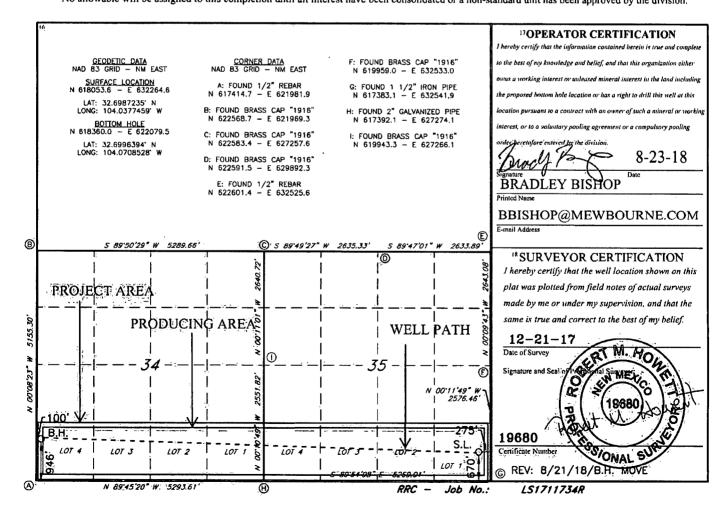

## WELL LOCATION AND ACREAGE DEDICATION PLAT

| 30-015-16208                         |         |                             | ;<br>1 | 60660    |                       | TURKEY TRACK - BONE SPRING |               |                |                                       |  |
|--------------------------------------|---------|-----------------------------|--------|----------|-----------------------|----------------------------|---------------|----------------|---------------------------------------|--|
| <sup>4</sup> Property Code<br>325993 |         | WISHBONE 35/34 B2PM FED COM |        |          |                       |                            |               |                | 6 Well Number<br>1 H                  |  |
| 70GRID NO.<br>14744                  |         | MEWBOURNE OIL COMPANY       |        |          |                       |                            |               |                | <sup>9</sup> Elevation<br><b>3435</b> |  |
|                                      |         |                             |        |          | <sup>10</sup> Surface | Location                   |               |                |                                       |  |
| UL or lot no.                        | Section | Township                    | Range  | Lot Idn  | Feet from the         | North/South line           | Feet From the | East/West line | County                                |  |
| 1                                    | 35      | 18S                         | 29E    |          | 670                   | SOUTH                      | 275           | EAST           | EDDY                                  |  |
|                                      |         |                             | ' '' E | Bottom H | ole Location          | If Different Fr            | om Surface    |                |                                       |  |
| UL or lot no.                        | Section | Township                    | Range  | Lot Idn  | Feet from the         | North/South line           | Feet from the | East/West line | County                                |  |
| 4                                    | 34      | 18S                         | 29E    |          | 946                   | SOUTH                      | 100           | WEST           | EDDY                                  |  |

4 34 18S 29E 946 SOUTH 100 WEST

12 Dedicated Acres 13 Joint or Infill 14 Consolidation Code 15 Order No.

320 Joint or Infill 14 Consolidation Code 15 Order No.

No allowable will be assigned to this completion until all interest have been consolidated or a non-standard unit has been approved by the division.