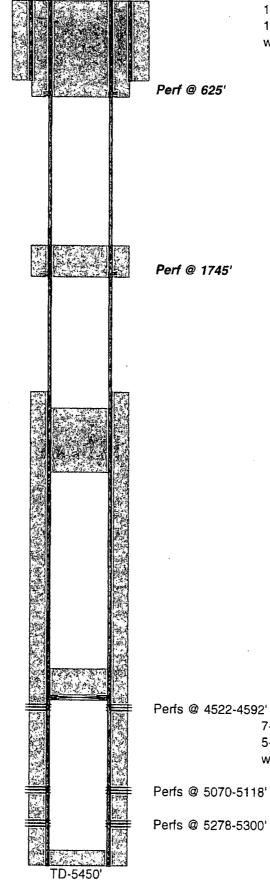

| •                                                                                                                                                                                                                                                                                                                                                                |                                                                                                                                                                                                                                                                                                                                                                                                 | UNITED STATES                                                                                                                                                                                                                                                                                                                                                                                                                                                                                               | NTERIOR                                                                                                                                                                                                                                                      | <b>0</b> CD                                                                                  | Artesia                                                                                                                                                   |                                                                                                                              | O. 1004-0137<br>inuary 31, 2018                                                                                                                                                                                                                                                                                                                                                                                                                                                                                                                                                                                                                                                                                                                                                                                                                                                                                                                                                                                                                                                                                                                                                                                                                                                                                                                                                                                                                                                                                                                                                                                                                                                                                                                                                                                                                                                                                                                                                                                                                                                                                                |
|------------------------------------------------------------------------------------------------------------------------------------------------------------------------------------------------------------------------------------------------------------------------------------------------------------------------------------------------------------------|-------------------------------------------------------------------------------------------------------------------------------------------------------------------------------------------------------------------------------------------------------------------------------------------------------------------------------------------------------------------------------------------------|-------------------------------------------------------------------------------------------------------------------------------------------------------------------------------------------------------------------------------------------------------------------------------------------------------------------------------------------------------------------------------------------------------------------------------------------------------------------------------------------------------------|--------------------------------------------------------------------------------------------------------------------------------------------------------------------------------------------------------------------------------------------------------------|----------------------------------------------------------------------------------------------|-----------------------------------------------------------------------------------------------------------------------------------------------------------|------------------------------------------------------------------------------------------------------------------------------|--------------------------------------------------------------------------------------------------------------------------------------------------------------------------------------------------------------------------------------------------------------------------------------------------------------------------------------------------------------------------------------------------------------------------------------------------------------------------------------------------------------------------------------------------------------------------------------------------------------------------------------------------------------------------------------------------------------------------------------------------------------------------------------------------------------------------------------------------------------------------------------------------------------------------------------------------------------------------------------------------------------------------------------------------------------------------------------------------------------------------------------------------------------------------------------------------------------------------------------------------------------------------------------------------------------------------------------------------------------------------------------------------------------------------------------------------------------------------------------------------------------------------------------------------------------------------------------------------------------------------------------------------------------------------------------------------------------------------------------------------------------------------------------------------------------------------------------------------------------------------------------------------------------------------------------------------------------------------------------------------------------------------------------------------------------------------------------------------------------------------------|
|                                                                                                                                                                                                                                                                                                                                                                  |                                                                                                                                                                                                                                                                                                                                                                                                 | UREAU OF LAND MANA                                                                                                                                                                                                                                                                                                                                                                                                                                                                                          |                                                                                                                                                                                                                                                              | 000                                                                                          | nicola                                                                                                                                                    | 5. Lease Serial No.<br>NMNM13996                                                                                             |                                                                                                                                                                                                                                                                                                                                                                                                                                                                                                                                                                                                                                                                                                                                                                                                                                                                                                                                                                                                                                                                                                                                                                                                                                                                                                                                                                                                                                                                                                                                                                                                                                                                                                                                                                                                                                                                                                                                                                                                                                                                                                                                |
| SUNDRY NOTICES AND REPORTS ON WELLS<br>Do not use this form for proposals to drill or to re-enter an<br>abandoned well. Use form 3160-3 (APD) for such proposals.                                                                                                                                                                                                |                                                                                                                                                                                                                                                                                                                                                                                                 |                                                                                                                                                                                                                                                                                                                                                                                                                                                                                                             |                                                                                                                                                                                                                                                              |                                                                                              |                                                                                                                                                           | 6. If Indian, Allottee or Tribe Name                                                                                         |                                                                                                                                                                                                                                                                                                                                                                                                                                                                                                                                                                                                                                                                                                                                                                                                                                                                                                                                                                                                                                                                                                                                                                                                                                                                                                                                                                                                                                                                                                                                                                                                                                                                                                                                                                                                                                                                                                                                                                                                                                                                                                                                |
| SUBMIT IN TRIPLICATE - Other instructions on page 2                                                                                                                                                                                                                                                                                                              |                                                                                                                                                                                                                                                                                                                                                                                                 |                                                                                                                                                                                                                                                                                                                                                                                                                                                                                                             |                                                                                                                                                                                                                                                              |                                                                                              | 7. If Unit or CA/Agreement, Name and/or 1                                                                                                                 |                                                                                                                              |                                                                                                                                                                                                                                                                                                                                                                                                                                                                                                                                                                                                                                                                                                                                                                                                                                                                                                                                                                                                                                                                                                                                                                                                                                                                                                                                                                                                                                                                                                                                                                                                                                                                                                                                                                                                                                                                                                                                                                                                                                                                                                                                |
| 1. Type of Well                                                                                                                                                                                                                                                                                                                                                  |                                                                                                                                                                                                                                                                                                                                                                                                 |                                                                                                                                                                                                                                                                                                                                                                                                                                                                                                             |                                                                                                                                                                                                                                                              |                                                                                              | 8. Well Name and No.<br>JACKAL 22 FED                                                                                                                     |                                                                                                                              |                                                                                                                                                                                                                                                                                                                                                                                                                                                                                                                                                                                                                                                                                                                                                                                                                                                                                                                                                                                                                                                                                                                                                                                                                                                                                                                                                                                                                                                                                                                                                                                                                                                                                                                                                                                                                                                                                                                                                                                                                                                                                                                                |
| 2. Name of Operator OXY USA INCORPORATED Contact: [ E-Mail: david_stew:                                                                                                                                                                                                                                                                                          |                                                                                                                                                                                                                                                                                                                                                                                                 |                                                                                                                                                                                                                                                                                                                                                                                                                                                                                                             | DAVID STEWART                                                                                                                                                                                                                                                |                                                                                              |                                                                                                                                                           | 9. API Well No.<br>30-015-29324-00-S1                                                                                        |                                                                                                                                                                                                                                                                                                                                                                                                                                                                                                                                                                                                                                                                                                                                                                                                                                                                                                                                                                                                                                                                                                                                                                                                                                                                                                                                                                                                                                                                                                                                                                                                                                                                                                                                                                                                                                                                                                                                                                                                                                                                                                                                |
| 3a. Address<br>5 GREENWAY PLAZA SUITE 110                                                                                                                                                                                                                                                                                                                        |                                                                                                                                                                                                                                                                                                                                                                                                 |                                                                                                                                                                                                                                                                                                                                                                                                                                                                                                             | 3b. Phone No. (include area code)<br>Ph: 432.685.5717                                                                                                                                                                                                        |                                                                                              |                                                                                                                                                           | 10. Field and Pool or CEDAR CANYO                                                                                            |                                                                                                                                                                                                                                                                                                                                                                                                                                                                                                                                                                                                                                                                                                                                                                                                                                                                                                                                                                                                                                                                                                                                                                                                                                                                                                                                                                                                                                                                                                                                                                                                                                                                                                                                                                                                                                                                                                                                                                                                                                                                                                                                |
| HOUSTON, TX 77046-0521<br>4. Location of Well (Footage, Sec., T., R., M., or Survey Description)                                                                                                                                                                                                                                                                 |                                                                                                                                                                                                                                                                                                                                                                                                 |                                                                                                                                                                                                                                                                                                                                                                                                                                                                                                             | )                                                                                                                                                                                                                                                            |                                                                                              |                                                                                                                                                           | 11. County or Parish, State                                                                                                  |                                                                                                                                                                                                                                                                                                                                                                                                                                                                                                                                                                                                                                                                                                                                                                                                                                                                                                                                                                                                                                                                                                                                                                                                                                                                                                                                                                                                                                                                                                                                                                                                                                                                                                                                                                                                                                                                                                                                                                                                                                                                                                                                |
| Sec 22 T24S R29E NWSW                                                                                                                                                                                                                                                                                                                                            |                                                                                                                                                                                                                                                                                                                                                                                                 |                                                                                                                                                                                                                                                                                                                                                                                                                                                                                                             | •                                                                                                                                                                                                                                                            |                                                                                              |                                                                                                                                                           | EDDY COUNTY, NM                                                                                                              |                                                                                                                                                                                                                                                                                                                                                                                                                                                                                                                                                                                                                                                                                                                                                                                                                                                                                                                                                                                                                                                                                                                                                                                                                                                                                                                                                                                                                                                                                                                                                                                                                                                                                                                                                                                                                                                                                                                                                                                                                                                                                                                                |
|                                                                                                                                                                                                                                                                                                                                                                  | CHECK THE AP                                                                                                                                                                                                                                                                                                                                                                                    | PROPRIATE BOX(ES)                                                                                                                                                                                                                                                                                                                                                                                                                                                                                           | TO INDICATE NA                                                                                                                                                                                                                                               | TURE O                                                                                       | F NOTICE,                                                                                                                                                 | REPORT, OR OTH                                                                                                               | IER DATA                                                                                                                                                                                                                                                                                                                                                                                                                                                                                                                                                                                                                                                                                                                                                                                                                                                                                                                                                                                                                                                                                                                                                                                                                                                                                                                                                                                                                                                                                                                                                                                                                                                                                                                                                                                                                                                                                                                                                                                                                                                                                                                       |
| TYPE OF SUI                                                                                                                                                                                                                                                                                                                                                      | BMISSION                                                                                                                                                                                                                                                                                                                                                                                        | TYPE OF ACTION                                                                                                                                                                                                                                                                                                                                                                                                                                                                                              |                                                                                                                                                                                                                                                              |                                                                                              |                                                                                                                                                           |                                                                                                                              |                                                                                                                                                                                                                                                                                                                                                                                                                                                                                                                                                                                                                                                                                                                                                                                                                                                                                                                                                                                                                                                                                                                                                                                                                                                                                                                                                                                                                                                                                                                                                                                                                                                                                                                                                                                                                                                                                                                                                                                                                                                                                                                                |
| Notice of Inte                                                                                                                                                                                                                                                                                                                                                   | ent.                                                                                                                                                                                                                                                                                                                                                                                            | Acidize                                                                                                                                                                                                                                                                                                                                                                                                                                                                                                     | 🗖 Deepen                                                                                                                                                                                                                                                     |                                                                                              | Product                                                                                                                                                   | ion (Start/Resume)                                                                                                           | □ Water Shut-0                                                                                                                                                                                                                                                                                                                                                                                                                                                                                                                                                                                                                                                                                                                                                                                                                                                                                                                                                                                                                                                                                                                                                                                                                                                                                                                                                                                                                                                                                                                                                                                                                                                                                                                                                                                                                                                                                                                                                                                                                                                                                                                 |
| —                                                                                                                                                                                                                                                                                                                                                                |                                                                                                                                                                                                                                                                                                                                                                                                 | □ Alter Casing                                                                                                                                                                                                                                                                                                                                                                                                                                                                                              | 🗖 Hydraulic F                                                                                                                                                                                                                                                | racturing                                                                                    | 🗖 Reclama                                                                                                                                                 | ation                                                                                                                        | 🗖 Well Integrit                                                                                                                                                                                                                                                                                                                                                                                                                                                                                                                                                                                                                                                                                                                                                                                                                                                                                                                                                                                                                                                                                                                                                                                                                                                                                                                                                                                                                                                                                                                                                                                                                                                                                                                                                                                                                                                                                                                                                                                                                                                                                                                |
| Subsequent F                                                                                                                                                                                                                                                                                                                                                     | Keport                                                                                                                                                                                                                                                                                                                                                                                          | Casing Repair                                                                                                                                                                                                                                                                                                                                                                                                                                                                                               | 🗖 New Constr                                                                                                                                                                                                                                                 | uction                                                                                       | 🗖 Recomp                                                                                                                                                  | lete                                                                                                                         | Other                                                                                                                                                                                                                                                                                                                                                                                                                                                                                                                                                                                                                                                                                                                                                                                                                                                                                                                                                                                                                                                                                                                                                                                                                                                                                                                                                                                                                                                                                                                                                                                                                                                                                                                                                                                                                                                                                                                                                                                                                                                                                                                          |
| Final Abando                                                                                                                                                                                                                                                                                                                                                     | onment Notice                                                                                                                                                                                                                                                                                                                                                                                   | Change Plans                                                                                                                                                                                                                                                                                                                                                                                                                                                                                                | 🛿 Plug and Ab                                                                                                                                                                                                                                                | bandon                                                                                       |                                                                                                                                                           | arily Abandon                                                                                                                |                                                                                                                                                                                                                                                                                                                                                                                                                                                                                                                                                                                                                                                                                                                                                                                                                                                                                                                                                                                                                                                                                                                                                                                                                                                                                                                                                                                                                                                                                                                                                                                                                                                                                                                                                                                                                                                                                                                                                                                                                                                                                                                                |
|                                                                                                                                                                                                                                                                                                                                                                  |                                                                                                                                                                                                                                                                                                                                                                                                 | Convert to Injection                                                                                                                                                                                                                                                                                                                                                                                                                                                                                        | 🗖 Plug Back                                                                                                                                                                                                                                                  |                                                                                              | 🔲 Water D                                                                                                                                                 | Disposal                                                                                                                     |                                                                                                                                                                                                                                                                                                                                                                                                                                                                                                                                                                                                                                                                                                                                                                                                                                                                                                                                                                                                                                                                                                                                                                                                                                                                                                                                                                                                                                                                                                                                                                                                                                                                                                                                                                                                                                                                                                                                                                                                                                                                                                                                |
| If the proposal is t<br>Attach the Bond u                                                                                                                                                                                                                                                                                                                        | to deepen directiona<br>under which the wor                                                                                                                                                                                                                                                                                                                                                     | ration: Clearly state all pertiner<br>illy or recomplete horizontally,<br>k will be performed or provide<br>operations. If the operation res                                                                                                                                                                                                                                                                                                                                                                | give subsurface locations<br>the Bond No. on file with                                                                                                                                                                                                       | s and measu<br>h BLM/BIA                                                                     | red and true ve<br>Required sul                                                                                                                           | rtical depths of all pertin<br>presequent reports must be                                                                    | ent markers and zon<br>filed within 30 days                                                                                                                                                                                                                                                                                                                                                                                                                                                                                                                                                                                                                                                                                                                                                                                                                                                                                                                                                                                                                                                                                                                                                                                                                                                                                                                                                                                                                                                                                                                                                                                                                                                                                                                                                                                                                                                                                                                                                                                                                                                                                    |
| If the proposal is<br>Attach the Bond u<br>following comple<br>testing has been c<br>determined that th                                                                                                                                                                                                                                                          | to deepen directiona<br>under which the wor<br>etion of the involved                                                                                                                                                                                                                                                                                                                            | Illy or recomplete horizontally,<br>k will be performed or provide<br>operations. If the operation res<br>andonment Notices must be file<br>nal inspection.                                                                                                                                                                                                                                                                                                                                                 | give subsurface locations<br>the Bond No. on file with<br>sults in a multiple comple                                                                                                                                                                         | s and measu:<br>h BLM/BIA<br>etion or reco                                                   | red and true ve<br>Required sub<br>mpletion in a r                                                                                                        | rtical depths of all pertin<br>psequent reports must be<br>new interval, a Form 316                                          | ent markers and zon<br>filed within 30 days<br>0-4 must be filed on                                                                                                                                                                                                                                                                                                                                                                                                                                                                                                                                                                                                                                                                                                                                                                                                                                                                                                                                                                                                                                                                                                                                                                                                                                                                                                                                                                                                                                                                                                                                                                                                                                                                                                                                                                                                                                                                                                                                                                                                                                                            |
| If the proposal is Attach the Bond u<br>following comple<br>testing has been c<br>determined that th<br>TD-5450' PB<br>10-3/4" 40.5#                                                                                                                                                                                                                             | to deepen directiona<br>under which the wor<br>titon of the involved<br>completed. Final Ab<br>he site is ready for fi<br>TD-5400' Perfs<br>csg @ 575' w/ 6                                                                                                                                                                                                                                     | Illy or recomplete horizontally,<br>k will be performed or provide<br>operations. If the operation res<br>andonment Notices must be file<br>nal inspection.                                                                                                                                                                                                                                                                                                                                                 | give subsurface locations<br>the Bond No. on file with<br>sults in a multiple comple<br>ed only after all requirem<br>Surf-Circ                                                                                                                              | s and measu:<br>h BLM/BIA<br>etion or reco                                                   | red and true ve<br>Required sub<br>mpletion in a r                                                                                                        | rtical depths of all pertin<br>psequent reports must be<br>new interval, a Form 316                                          | ent markers and zon<br>filed within 30 days<br>0-4 must be filed on                                                                                                                                                                                                                                                                                                                                                                                                                                                                                                                                                                                                                                                                                                                                                                                                                                                                                                                                                                                                                                                                                                                                                                                                                                                                                                                                                                                                                                                                                                                                                                                                                                                                                                                                                                                                                                                                                                                                                                                                                                                            |
| If the proposal is<br>Attach the Bond u<br>following comple<br>testing has been c<br>determined that th<br>TD-5450' PB<br>10-3/4" 40.5#<br>5-1/2" 15.5# cs<br>1. RIH & set C                                                                                                                                                                                     | to deepen directiona<br>under which the wor<br>etion of the involved<br>completed. Final Ab<br>he site is ready for fi<br>TD-5400' Perfs<br>csg @ 575' w/ 6'<br>sg @ 5450' w/ 6<br>CIBP @ 4472' w/                                                                                                                                                                                              | Illy or recomplete horizontally,<br>k will be performed or provide<br>operations. If the operation re-<br>andonment Notices must be file<br>nal inspection.<br>s-4522-5300'<br>00sx, 14-3/4" hole, TOC<br>40sx, 7-7/8" hole, TOC-2'<br>/ 25sx cmt to 4320'                                                                                                                                                                                                                                                  | give subsurface locations<br>the Bond No. on file with<br>sults in a multiple comple<br>ed only after all requirem<br>Surf-Circ                                                                                                                              | s and measu:<br>h BLM/BIA<br>etion or reco<br>ents, includ                                   | red and true ve<br>Required suf<br>mpletion in a r<br>ing reclamation                                                                                     | rtical depths of all pertir<br>sequent reports must be<br>lew interval, a Form 316<br>n, have been completed a               | ent markers and zon<br>filed within 30 days<br>0-4 must be filed on<br>and the operator has                                                                                                                                                                                                                                                                                                                                                                                                                                                                                                                                                                                                                                                                                                                                                                                                                                                                                                                                                                                                                                                                                                                                                                                                                                                                                                                                                                                                                                                                                                                                                                                                                                                                                                                                                                                                                                                                                                                                                                                                                                    |
| If the proposal is Attach the Bond u<br>following comple<br>testing has been c<br>determined that th<br>TD-5450' PB<br>10-3/4" 40.5#<br>5-1/2" 15.5# ct<br>1. RIH & set (<br>2. M&P 40s x<br>3. Perf @ 174                                                                                                                                                       | to deepen directiona<br>under which the wor<br>etion of the involved<br>completed. Final Ab<br>he site is ready for fi<br>STD-5400' Perfs<br>csg @ 575' w/ 6<br>csg @ 5450' w/ 6<br>CIBP @ 4472' w<br>cmt @ 3050-274<br>45', sqz 35sx cmt                                                                                                                                                       | Illy or recomplete horizontally,<br>k will be performed or provide<br>operations. If the operation re-<br>andonment Notices must be file<br>nal inspection.<br>s-4522-5300'<br>00sx, 14-3/4" hole, TOC<br>40sx, 7-7/8" hole, TOC-2'<br>/ 25sx cmt to 4320'<br>40' WOC-Tag<br>t to 1625' WOC-Tag                                                                                                                                                                                                             | give subsurface locations<br>the Bond No. on file with<br>sults in a multiple comple<br>ed only after all requirem<br>Surf-Circ                                                                                                                              | s and measu:<br>h BLM/BIA<br>stion or reco<br>ents, includ                                   | red and true ve<br>Required sul<br>mpletion in a r<br>ing reclamation                                                                                     | rtical depths of all pertir<br>sequent reports must be<br>lew interval, a Form 316<br>n, have been completed a               | ent markers and zor<br>filed within 30 days<br>0-4 must be filed on<br>and the operator has                                                                                                                                                                                                                                                                                                                                                                                                                                                                                                                                                                                                                                                                                                                                                                                                                                                                                                                                                                                                                                                                                                                                                                                                                                                                                                                                                                                                                                                                                                                                                                                                                                                                                                                                                                                                                                                                                                                                                                                                                                    |
| If the proposal is a Attach the Bond u following completesting has been c determined that the TD-5450' PB' 10-3/4" 40.5# 65-1/2" 15.5# cs 1. RIH & set (C 2. M&P 40sx 0 3. Perf @ 174 4. Perf @ 625                                                                                                                                                              | to deepen directiona<br>under which the wor<br>titon of the involved<br>completed. Final Ab<br>he site is ready for fi<br>GTD-5400' Perfs<br>csg @ 575' w/ 6<br>sg @ 5450' w/ 6<br>CIBP @ 4472' w/<br>cmt @ 3050-274<br>45', sqz 35sx cmi<br>5', sqz 290sx cmi                                                                                                                                  | Illy or recomplete horizontally,<br>k will be performed or provide<br>operations. If the operation re-<br>andonment Notices must be file<br>nal inspection.<br>s-4522-5300'<br>00sx, 14-3/4" hole, TOC<br>40sx, 7-7/8" hole, TOC-2'<br>/ 25sx cmt to 4320'<br>40' WOC-Tag<br>t to 1625' WOC-Tag                                                                                                                                                                                                             | give subsurface locations<br>the Bond No. on file with<br>sults in a multiple comple<br>ed only after all requirem<br>Surf-Circ<br>610'-CBL                                                                                                                  | s and measu:<br>h BLM/BIA<br>stion or reco<br>ents, includ                                   | red and true ve<br>Required sul<br>mpletion in a r<br>ing reclamation                                                                                     | rtical depths of all pertir<br>sequent reports must be<br>lew interval, a Form 316<br>n, have been completed a               | ent markers and zon<br>filed within 30 days<br>0-4 must be filed on<br>and the operator has                                                                                                                                                                                                                                                                                                                                                                                                                                                                                                                                                                                                                                                                                                                                                                                                                                                                                                                                                                                                                                                                                                                                                                                                                                                                                                                                                                                                                                                                                                                                                                                                                                                                                                                                                                                                                                                                                                                                                                                                                                    |
| If the proposal is Attach the Bond u<br>following comple<br>testing has been c<br>determined that th<br>TD-5450' PB<br>10-3/4" 40.5#<br>5-1/2" 15.5# cs<br>1. RIH & set (0<br>2. M&P 40sx<br>3. Perf @ 174<br>4. Perf @ 625<br>10# MLF betw                                                                                                                      | to deepen directiona<br>under which the wor<br>tition of the involved<br>completed. Final Ab<br>he site is ready for fi<br>TD-5400' Perfs<br>csg @ 575' w/ 6<br>sg @ 5450' w/ 6<br>CIBP @ 4472' w/<br>cmt @ 3050-274<br>45', sqz 35sx cmi<br>z', sqz 290sx cmi<br>veen plugs - Abo                                                                                                              | Illy or recomplete horizontally,<br>k will be performed or provide<br>operations. If the operation res<br>andonment Notices must be file<br>nal inspection.<br>s-4522-5300'<br>00sx, 14-3/4" hole, TOC-<br>40sx, 7-7/8" hole, TOC-2'<br>/ 25sx cmt to 4320'<br>40' WOC-Tag<br>t to 1625' WOC-Tag<br>t to surface<br>ve ground steel tanks will                                                                                                                                                              | give subsurface locations<br>the Bond No. on file with<br>sults in a multiple comple<br>ed only after all requirem<br>Surf-Circ<br>610'-CBL                                                                                                                  | s and measu:<br>h BLM/BIA<br>stion or reco<br>ents, includ                                   | red and true ve<br>Required sul<br>mpletion in a r<br>ing reclamation                                                                                     | rtical depths of all pertir<br>sequent reports must be<br>lew interval, a Form 316<br>n, have been completed a               | ent markers and zon<br>filed within 30 days<br>0-4 must be filed on<br>and the operator has<br>OR<br>APPROVA<br>RECEIVED                                                                                                                                                                                                                                                                                                                                                                                                                                                                                                                                                                                                                                                                                                                                                                                                                                                                                                                                                                                                                                                                                                                                                                                                                                                                                                                                                                                                                                                                                                                                                                                                                                                                                                                                                                                                                                                                                                                                                                                                       |
| If the proposal is<br>Attach the Bond u<br>following comple<br>testing has been c<br>determined that th<br>TD-5450' PB<br>10-3/4" 40.5#<br>5-1/2" 15.5# ct<br>1. RIH & set C<br>2. M&P 40sx o<br>3. Perf @ 174<br>4. Perf @ 625<br>10# MLF betw                                                                                                                  | to deepen directiona<br>under which the wor<br>etion of the involved<br>sompleted. Final Ab<br>he site is ready for fin<br>TD-5400' Perfs<br>csg @ 575' w/ 6<br>sg @ 5450' w/ 6<br>CIBP @ 4472' w/<br>cmt @ 3050-274<br>45', sqz 35sx cmi<br>5', sqz 290sx cmi<br>veen plugs - Abov                                                                                                             | Illy or recomplete horizontally,<br>k will be performed or provide<br>operations. If the operation re-<br>andonment Notices must be file<br>nal inspection.<br>s-4522-5300'<br>00sx, 14-3/4" hole, TOC-<br>40sx, 7-7/8" hole, TOC-2<br>/ 25sx cmt to 4320'<br>40' WOC-Tag<br>t to 1625' WOC-Tag<br>t to surface<br>ve ground steel tanks will<br>true and correct.<br>Electronic Submission #4                                                                                                              | give subsurface locations<br>the Bond No. on file with<br>sults in a multiple comple<br>ed only after all requirem<br>Surf-Circ<br>610'-CBL<br>be utilized                                                                                                   | s and measu<br>h BLM/BIA<br>stion or reco<br>ents, includ                                    | red and true ve<br>Required sul<br>mpletion in a r<br>ing reclamation<br>SEE AT<br>CONDI                                                                  | rtical depths of all pertir<br>sequent reports must be<br>lew interval, a Form 316<br>a, have been completed a<br>TIONS OF A | ent markers and zon<br>filed within 30 days<br>0-4 must be filed on<br>and the operator has<br>OR<br>OR<br>PPROVA<br>RECEIED                                                                                                                                                                                                                                                                                                                                                                                                                                                                                                                                                                                                                                                                                                                                                                                                                                                                                                                                                                                                                                                                                                                                                                                                                                                                                                                                                                                                                                                                                                                                                                                                                                                                                                                                                                                                                                                                                                                                                                                                   |
| If the proposal is Attach the Bond u<br>following completesting has been c<br>determined that th<br>TD-5450' PB<br>10-3/4" 40.5#<br>5-1/2" 15.5# ct<br>1. RIH & set C<br>2. M&P 40sx (<br>3. Perf @ 174<br>4. Perf @ 625<br>10# MLF betw                                                                                                                         | to deepen directiona<br>under which the wor<br>etion of the involved<br>sompleted. Final Ab<br>he site is ready for fin<br>TD-5400' Perfs<br>csg @ 575' w/ 6<br>sg @ 5450' w/ 6<br>CIBP @ 4472' w/<br>cmt @ 3050-274<br>45', sqz 35sx cmi<br>5', sqz 290sx cmi<br>veen plugs - Abov                                                                                                             | Illy or recomplete horizontally,<br>k will be performed or provide<br>operations. If the operation re-<br>andonment Notices must be file<br>nal inspection.<br>s-4522-5300'<br>00sx, 14-3/4" hole, TOC-<br>40sx, 7-7/8" hole, TOC-2'<br>/ 25sx cmt to 4320'<br>40' WOC-Tag<br>t to 1625' WOC-Tag<br>t to surface<br>ve ground steel tanks will<br>true and correct.<br>Electronic Submission #4<br>For OXY USA<br>tted to AFMSS for process                                                                 | give subsurface locations<br>the Bond No. on file with<br>sults in a multiple comple<br>ed only after all requirem<br>Surf-Circ<br>610'-CBL<br>be utilized<br>I68834 verified by the<br>INCORPORATED, so<br>ing by DEBORAH MC                                | and measu<br>h BLM/BIA<br>stion or reco<br>ents, includ<br>BLM Wel<br>ent to the<br>KINNEY c | red and true ve<br>Required sul<br>mpletion in a r<br>ing reclamation<br>SEE AT<br>CONDI'                                                                 | TTACHED F<br>TACHED F<br>TACHED F<br>TIONS OF A                                                                              | ent markers and zon<br>filed within 30 days<br>0-4 must be filed on<br>and the operator has<br>OR<br>OR<br>PPROVA<br>RECEIED                                                                                                                                                                                                                                                                                                                                                                                                                                                                                                                                                                                                                                                                                                                                                                                                                                                                                                                                                                                                                                                                                                                                                                                                                                                                                                                                                                                                                                                                                                                                                                                                                                                                                                                                                                                                                                                                                                                                                                                                   |
| If the proposal is Attach the Bond u<br>following comple<br>testing has been c<br>determined that th<br>TD-5450' PB<br>10-3/4" 40.5#<br>5-1/2" 15.5# cs<br>1. RIH & set (0<br>2. M&P 40sx<br>3. Perf @ 174<br>4. Perf @ 625<br>10# MLF betw                                                                                                                      | to deepen directiona<br>under which the wor<br>etion of the involved<br>sompleted. Final Ab<br>he site is ready for fin<br>TD-5400' Perfs<br>csg @ 575' w/ 6<br>sg @ 5450' w/ 6<br>CIBP @ 4472' w/<br>cmt @ 3050-274<br>45', sqz 35sx cmi<br>5', sqz 290sx cmi<br>veen plugs - Abov                                                                                                             | Illy or recomplete horizontally,<br>k will be performed or provide<br>operations. If the operation re-<br>andonment Notices must be file<br>nal inspection.<br>s-4522-5300'<br>00sx, 14-3/4" hole, TOC-<br>40sx, 7-7/8" hole, TOC-2'<br>/ 25sx cmt to 4320'<br>40' WOC-Tag<br>t to 1625' WOC-Tag<br>t to surface<br>ve ground steel tanks will<br>true and correct.<br>Electronic Submission #4<br>For OXY USA<br>tted to AFMSS for process                                                                 | give subsurface locations<br>the Bond No. on file with<br>sults in a multiple comple<br>ed only after all requirem<br>Surf-Circ<br>610'-CBL<br>be utilized                                                                                                   | and measu<br>h BLM/BIA<br>stion or reco<br>ents, includ<br>BLM Wel<br>ent to the<br>KINNEY c | red and true ve<br>Required sul<br>mpletion in a r<br>ing reclamation<br>SEE AT<br>CONDI                                                                  | TTACHED F<br>TACHED F<br>TACHED F<br>TIONS OF A                                                                              | In the operator has on the operator has on the operator has one operator h |
| If the proposal is Attach the Bond u<br>following completesting has been c<br>determined that th<br>TD-5450' PB<br>10-3/4" 40.5#<br>5-1/2" 15.5# ct<br>1. RIH & set C<br>2. M&P 40sx (<br>3. Perf @ 174<br>4. Perf @ 625<br>10# MLF betw                                                                                                                         | to deepen directiona<br>under which the wor<br>etion of the involved<br>sompleted. Final Ab<br>he site is ready for fin<br>TD-5400' Perfs<br>csg @ 575' w/ 6<br>sg @ 5450' w/ 6<br>CIBP @ 4472' w/<br>cmt @ 3050-274<br>45', sqz 35sx cmi<br>5', sqz 290sx cmi<br>veen plugs - Abov                                                                                                             | Illy or recomplete horizontally,<br>k will be performed or provide<br>operations. If the operation res<br>andonment Notices must be file<br>nal inspection.<br>s-4522-5300'<br>00sx, 14-3/4" hole, TOC-<br>40sx, 7-7/8" hole, TOC-2'<br>/ 25sx cmt to 4320'<br>40' WOC-Tag<br>to 1625' WOC-Tag<br>t to 1625' WOC-Tag<br>t to surface<br>ve ground steel tanks will<br>true and correct.<br>Electronic Submission #<br>For OXY USA<br>itted to AFMSS for process<br>EWART                                    | give subsurface locations<br>the Bond No. on file with<br>sults in a multiple comple<br>ed only after all requirem<br>Surf-Circ<br>610'-CBL<br>be utilized<br>be utilized<br>468834 verified by the<br>INCORPORATED, s<br>ing by DEBORAH MC<br>Title<br>Date | BLM Wel<br>ent to the<br>KINNEY c<br>06/12/20                                                | red and true ve<br>Required suf<br>mpletion in a r<br>ing reclamation<br>SEE AT<br>CONDI<br>CONDI<br>Information<br>Carlsbad<br>on 06/13/2019<br>ATORY AD | TTACHED F<br>TACHED F<br>TACHED F<br>TIONS OF A<br>System<br>(19DLM0527SE)TRI                                                | ent markers and zon<br>filed within 30 days<br>0-4 must be filed on<br>and the operator has<br>OR<br>OR<br>PPROVA<br>RECEIED                                                                                                                                                                                                                                                                                                                                                                                                                                                                                                                                                                                                                                                                                                                                                                                                                                                                                                                                                                                                                                                                                                                                                                                                                                                                                                                                                                                                                                                                                                                                                                                                                                                                                                                                                                                                                                                                                                                                                                                                   |
| If the proposal is Attach the Bond u<br>following comple<br>testing has been c<br>determined that th<br>TD-5450' PB<br>10-3/4" 40.5#<br>5-1/2" 15.5# cs<br>1. RIH & set C<br>2. M&P 40sx (<br>3. Perf @ 174<br>4. Perf @ 625<br>10# MLF betw<br>14. I hereby certify t<br>Name ( <i>Printed/Ty</i> )                                                             | to deepen directiona<br>under which the wor<br>etion of the involved<br>sompleted. Final Ab<br>he site is ready for fin<br>ITD-5400' Perfs<br>csg @ 575' w/ 6<br>sg @ 5450' w/ 6<br>CIBP @ 4472' w/<br>cmt @ 3050-274<br>45', sqz 35sx cmi<br>commi<br>veen plugs - Abov                                                                                                                        | Illy or recomplete horizontally,<br>k will be performed or provide<br>operations. If the operation res<br>andonment Notices must be file<br>nal inspection.<br>s-4522-5300'<br>00sx, 14-3/4" hole, TOC-<br>40sx, 7-7/8" hole, TOC-2'<br>/ 25sx cmt to 4320'<br>40' WOC-Tag<br>to 1625' WOC-Tag<br>t to 1625' WOC-Tag<br>t to surface<br>ve ground steel tanks will<br>true and correct.<br>Electronic Submission #<br>For OXY USA<br>itted to AFMSS for process<br>EWART                                    | give subsurface locations<br>the Bond No. on file with<br>sults in a multiple comple<br>ed only after all requirem<br>Surf-Circ<br>610'-CBL<br>be utilized<br>I68834 verified by the<br>INCORPORATED, so<br>ing by DEBORAH MC<br>Title                       | BLM Wel<br>ent to the<br>KINNEY c<br>06/12/20                                                | red and true ve<br>Required suf<br>mpletion in a r<br>ing reclamation<br>SEE AT<br>CONDI<br>CONDI<br>Information<br>Carlsbad<br>on 06/13/2019<br>ATORY AD | TTACHED F<br>TACHED F<br>TACHED F<br>TIONS OF A<br>System<br>(19DLM0527SE)TRI                                                | In the operator has on the operator has on the operator has one operator h |
| If the proposal is Attach the Bond u<br>following comple<br>testing has been c<br>determined that th<br>TD-5450' PB<br>10-3/4" 40.5#<br>5-1/2" 15.5# cs<br>1. RIH & set C<br>2. M&P 40sx (<br>3. Perf @ 174<br>4. Perf @ 625<br>10# MLF betw<br>14. I hereby certify t<br>Name ( <i>Printed/Ty</i> )                                                             | to deepen directiona<br>under which the wor<br>etion of the involved<br>sompleted. Final Ab<br>he site is ready for fin<br>ITD-5400' Perfs<br>csg @ 575' w/ 6<br>sg @ 5450' w/ 6<br>CIBP @ 4472' w/<br>cmt @ 3050-274<br>45', sqz 35sx cmi<br>commi<br>veen plugs - Abov                                                                                                                        | Illy or recomplete horizontally,<br>k will be performed or provide<br>operations. If the operation res<br>andonment Notices must be file<br>nal inspection.<br>s-4522-5300'<br>00sx, 14-3/4" hole, TOC-<br>40sx, 7-7/8" hole, TOC-2'<br>/ 25sx cmt to 4320'<br>40' WOC-Tag<br>to 1625' WOC-Tag<br>t to 1625' WOC-Tag<br>t to surface<br>ve ground steel tanks will<br>true and correct.<br>Electronic Submission #<br>For OXY USA<br>itted to AFMSS for process<br>EWART                                    | give subsurface locations<br>the Bond No. on file with<br>sults in a multiple comple<br>ed only after all requirem<br>Surf-Circ<br>610'-CBL<br>be utilized<br>be utilized<br>468834 verified by the<br>INCORPORATED, s<br>ing by DEBORAH MC<br>Title<br>Date | BLM Wel<br>ent to the<br>KINNEY c<br>06/12/20                                                | red and true ve<br>Required suf<br>mpletion in a r<br>ing reclamation<br>SEE AT<br>CONDI<br>CONDI<br>Information<br>Carlsbad<br>on 06/13/2019<br>ATORY AD | TTACHED F<br>TACHED F<br>TACHED F<br>TIONS OF A<br>System<br>(19DLM0527SE)TRI                                                | ent markers and zon<br>filed within 30 days<br>0-4 must be filed on<br>and the operator has<br>OR<br>APPROVA<br>RECEIVED<br>IIIN 2.5 2019<br>CTTI-ARTESIA                                                                                                                                                                                                                                                                                                                                                                                                                                                                                                                                                                                                                                                                                                                                                                                                                                                                                                                                                                                                                                                                                                                                                                                                                                                                                                                                                                                                                                                                                                                                                                                                                                                                                                                                                                                                                                                                                                                                                                      |
| If the proposal is 1<br>Attach the Bond u<br>following comple<br>testing has been c<br>determined that th<br>TD-5450' PB<br>10-3/4" 40.5#<br>5-1/2" 15.5# cs<br>1. RIH & set C<br>2. M&P 40sx u<br>3. Perf @ 174<br>4. Perf @ 625<br>10# MLF betw<br>14. I hereby certify th<br>Name ( <i>Printed/Ty</i> )<br>Signature<br>Approved By<br>Conditions of approval | to deepen directiona<br>under which the wor<br>titon of the involved<br>completed. Final Ab<br>he site is ready for fi<br>TD-5400' Perfs<br>csg @ 575' w/ 6<br>csg @ 5450' w/ 6<br>CIBP @ 4472' w/<br>cmt @ 3050-274<br>45', sqz 35sx cmi<br>// cmt @ 3050-274<br>45', sqz 290sx cmi<br>// een plugs - Abo'<br>that the foregoing is<br><b>Commi</b><br><i>uped</i> ) DAVID ST<br>(Electronic S | Illy or recomplete horizontally,<br>k will be performed or provide<br>operations. If the operation res<br>andonment Notices must be file<br>nal inspection.<br>s-4522-5300'<br>00sx, 14-3/4" hole, TOC-40<br>40sx, 7-7/8" hole, TOC-20<br>/ 25sx cmt to 4320'<br>40' WOC-Tag<br>t to 1625' WOC-Tag<br>t to 1625' WOC-Tag<br>t to surface<br>ve ground steel tanks will<br>true and correct.<br>Electronic Submission #<br>For OXY USA<br>ited to AFMSS for process<br>EWART<br>submission)<br>THIS SPACE FO | give subsurface locations<br>the Bond No. on file with<br>sults in a multiple comple<br>ed only after all requirem<br>Surf-Circ<br>610'-CBL<br>be utilized<br>be utilized<br>INCORPORATED, so<br>ing by DEBORAH MC<br>Title<br>Date<br>DR FEDERAL OR         | BLM Wel<br>ents, includ<br>BLM Wel<br>ent to the<br>KINNEY c<br>STATE (                      | red and true ve<br>Required suf<br>mpletion in a r<br>ing reclamation<br>SEE AT<br>CONDI<br>CONDI<br>Information<br>Carlsbad<br>on 06/13/2019<br>ATORY AD | TTACHED F<br>TACHED F<br>TACHED F<br>TIONS OF A<br>System<br>(19DLM0527SE)TRI                                                | ent markers and zon<br>filed within 30 days<br>0-4 must be filed on<br>and the operator has<br>OR<br>OR<br>PPROVA<br>RECEIED                                                                                                                                                                                                                                                                                                                                                                                                                                                                                                                                                                                                                                                                                                                                                                                                                                                                                                                                                                                                                                                                                                                                                                                                                                                                                                                                                                                                                                                                                                                                                                                                                                                                                                                                                                                                                                                                                                                                                                                                   |