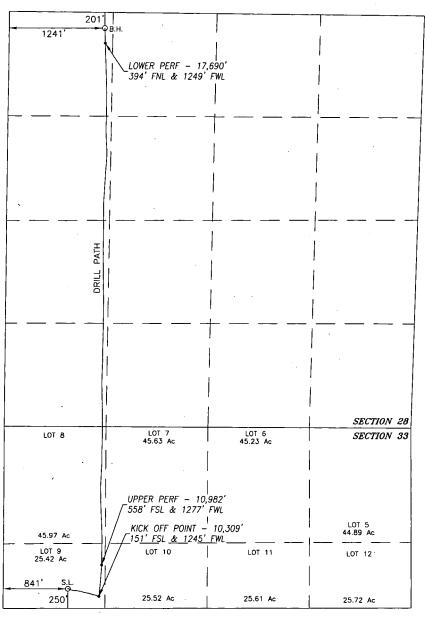

State of New Mexico DISTRICT I 1625 N. FRENCH DR., HOBBS, NM 88240 Phone: (575) 393-6161 Fax: (575) 393-0720 Energy, Minerals & Natural Resources Department Form C-102 DISTRICT II 811 S. FIRST ST., ARTESIA, NM 88210 Phone: (575) 748-1283 Fax: (575) 748-9720 OIL CONSERVATION DIVISION Revised August 1, 2011 JUI 0 8 2018 Submit one copy to appropriate 1220 SOUTH ST. FRANCIS DR. DISTRICT III 1000 RIO BRAZOS RD., AZTEC, NM 87410 Phone: (505) 334-6178 Fax: (505) 334-6170 District Office Santa Fe, New Mexico 87505 DISTRICTILARTIESIAO.C.D. AMENDED REPORT DISTRICT IV 1220 S. ST. FRANCIS DR., SANTA FE, NM 87505 Phone: (505) 476-3460 Fax: (505) 476-3462 WELL LOCATION AND ACREAGE DEDICATION PLAT API Number Pool Code Pool Name 30-015-45168 98220 Purple Sage; Wolfcamp (Gas) Property Code Property Name Well Number 322243 LITTLEFIELD 33 FEDERAL COM 807H OGRID No. Operator Name Elevation COG OPERATING, LLC 229137 2863.4 Surface Location UL or lot No. Section Range Lot Idn Feet from the North/South line Township Feet from the East/West line County 9 33 26-S 29-E 250 SOUTH 841 WEST **EDDY** Bottom Hole Location If Different From Surface UL or lot No. Section Township Range Lot Idn Feet from the North/South line Feet from the East/West line County · D 28 26-S 29-E 201 NORTH 1241 **WEST EDDY** Dedicated Acres Joint or Infill Consolidation Code Order No. 463.13 NO ALLOWABLE WILL BE ASSIGNED TO THIS COMPLETION UNTIL ALL INTERESTS HAVE BEEN CONSOLIDATED OR A NON-STANDARD UNIT HAS BEEN APPROVED BY THE DIVISION SEE PAGE 2 PAGE 1 OF 2 W.O. #19-1018 DRAWN BY: WN

NAD 83 NME BOTTOM HOLE LOCATION Y=371395.9 N X=646532.1 E LAT.=32.020593\* N LONG.=103.993908\* W

NAD 83 NME SURFACE LOCATION Y=364195.3 N X=646066.3 E LAT.=32.000803\* N LONG.=103.995484° W

JUL 0 8 2019

DISTRICTILARTESIAO.C.D.

BOREPATH SHOWN HEREON IS BASED ON DIRECTIONAL SURVEY REPORT PROVIDED BY COG OPERATING, LLC FOR THE LITTLEFIELD 33 FEDERAL COM #807H SUPPLIED TO HARCROW SURVEYING, LLC ON MAY 31, 2019

1200

n

1200

SCALE: 1"=1200

SEPT. 12, 2018/DEC. 6, 2018

Date of Survey/Date of Geographic Survey

Signature & Seal of Professional Surveyor

Certificate No. CHAD HARCROW

17777

PAGE 2 OF 2 W.O. #19-1018

DRAWN BY: WN

| Intent As Drilled X                                                                                                            |               |                 |              |     | JUL <b>0</b> 8 2019      |                                           |                |      |              |            |             |                |                                       |  |
|--------------------------------------------------------------------------------------------------------------------------------|---------------|-----------------|--------------|-----|--------------------------|-------------------------------------------|----------------|------|--------------|------------|-------------|----------------|---------------------------------------|--|
| API #<br>30-015-45168                                                                                                          |               |                 |              |     |                          | DISTRICT/I-ARTESIAO.C.D.                  |                |      |              |            |             |                |                                       |  |
| Operator Name: COG OPERATING, LLC                                                                                              |               |                 |              |     |                          | Property Name: LITTLEFIELD 33 FEDERAL COM |                |      |              |            |             | M              | Well Number<br>807H                   |  |
|                                                                                                                                |               |                 |              |     |                          |                                           |                |      |              |            |             |                |                                       |  |
|                                                                                                                                |               |                 |              |     |                          | •                                         |                |      |              |            |             |                |                                       |  |
| Kick C                                                                                                                         | Off Point     | (KOP)           |              |     |                          |                                           |                | •    |              |            |             |                |                                       |  |
| UL<br>9                                                                                                                        | Section 33    | Township 26S    | Range<br>29E | Lot | Feet<br>151              |                                           | From N         |      | Feet<br>1245 | From       | n E/W<br>ST | County<br>EDDY | <u> </u>                              |  |
| Latitude<br>32.000531                                                                                                          |               |                 |              | _   | Longitude<br>-103.994184 |                                           |                |      | NAD<br>83    |            |             |                |                                       |  |
|                                                                                                                                |               |                 |              |     |                          |                                           |                |      |              |            |             |                |                                       |  |
|                                                                                                                                | Take Poir     |                 | ·            |     | T _                      |                                           | ·              |      | ·            |            |             | ,              | · · · · · · · · · · · · · · · · · · · |  |
| UL<br>9                                                                                                                        | Section<br>33 | Township<br>26S | Range<br>29E | Lot | Feet<br>558              |                                           | From N<br>SOUT |      | Feet<br>1277 | Fron<br>WE | n E/W<br>ST | County<br>EDDY |                                       |  |
| 1                                                                                                                              |               |                 |              |     | ,                        | ngitude<br>03.994069                      |                |      |              |            |             | NAD<br>83      |                                       |  |
| Lact T                                                                                                                         | ake Poin      | + (I TD)        |              |     |                          |                                           |                | _    |              |            | •           |                |                                       |  |
| UL                                                                                                                             | Section       | Township        | Range        | Lot | Feet                     | Fro                                       | m N/S          | Feet | From         | ı E/W      | Count       | tv.            |                                       |  |
| D                                                                                                                              | 28            | 26S             | 29E          |     | 394                      | NORTH 1249 WE                             |                |      |              | EDD        |             |                |                                       |  |
|                                                                                                                                |               |                 |              |     | _                        | Longitude<br>103.993891                   |                |      |              |            | NAD<br>83   |                |                                       |  |
|                                                                                                                                |               |                 |              |     |                          |                                           |                |      |              |            |             |                |                                       |  |
| la Alata                                                                                                                       | . 11 . 1      |                 |              |     |                          |                                           |                | Г    |              |            |             |                |                                       |  |
| Is this well the defining well for the Horizontal Spacing Unit?  No                                                            |               |                 |              |     |                          |                                           |                |      |              |            |             |                |                                       |  |
| Is this well an infill well? Yes                                                                                               |               |                 |              |     |                          |                                           |                |      |              |            |             |                |                                       |  |
|                                                                                                                                |               |                 |              |     | _                        |                                           |                |      |              |            |             |                |                                       |  |
| If infill is yes please provide API if available, Operator Name and well number for Defining well for Horizontal Spacing Unit. |               |                 |              |     |                          |                                           |                |      |              |            |             |                |                                       |  |
| API#                                                                                                                           | 015-451       | 53              |              |     |                          |                                           |                |      |              |            |             |                |                                       |  |
| Operator Name:                                                                                                                 |               |                 |              |     |                          | Property Name:                            |                |      |              |            |             |                | Well Number                           |  |
| COG Operating LLC                                                                                                              |               |                 |              |     |                          | Littlefield 33 Federal Com                |                |      |              |            |             |                | 706H                                  |  |