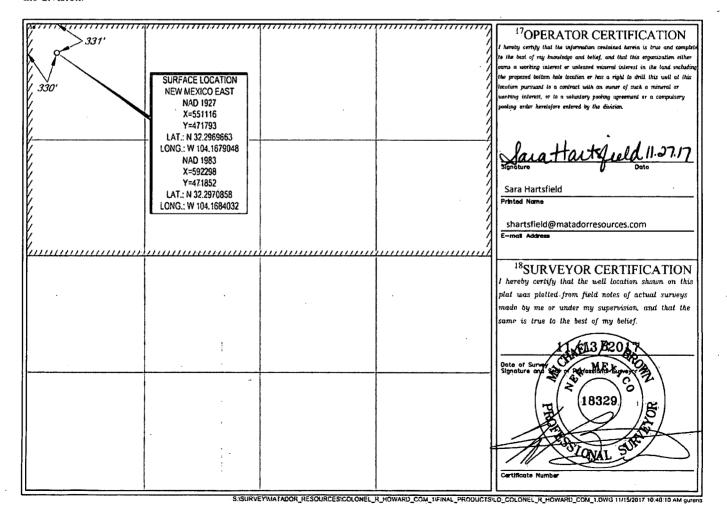

WELL LOCATION AND ACREAGE DEDICATION PLAT

| 30-015-42703                                                             |         |                                                  | 73    | 960     | CAR           | CARLSBAD;MORROW, SOUTH (GAS) |               |                |                                         |  |
|--------------------------------------------------------------------------|---------|--------------------------------------------------|-------|---------|---------------|------------------------------|---------------|----------------|-----------------------------------------|--|
| <sup>4</sup> Property Code<br>313753<br><sup>7</sup> OGRID No.<br>228937 |         | <sup>5</sup> Property Name COLONEL R. HOWARD COM |       |         |               |                              |               |                | *Well Number<br>#1                      |  |
|                                                                          |         | *Operator Name  MATADOR PRODUCTION COMPANY       |       |         |               |                              |               |                | SElevation 3133'                        |  |
|                                                                          | •       |                                                  | •     |         | 10 Surface Lo | ocation                      |               |                | *************************************** |  |
| UL or lot no.                                                            | Section | Township                                         | Range | Lot Idn | Feet from the | North/South line             | Feet from the | Eust/West line | County                                  |  |
| D                                                                        | 23      | 23-S                                             | 27-E  | -       | 331'          | NORTH                        | 330'          | WEST           | EDDY                                    |  |
|                                                                          |         |                                                  |       |         |               |                              |               |                |                                         |  |
| UL or lot no.                                                            | Section | Township                                         | Runge | Lot Idn | Feet from the | North/South line             | Feet from the | East/West line | County                                  |  |
| -                                                                        |         | -                                                | -     | -       | -             | -                            | -             | -              | _                                       |  |
| 35                                                                       | 113.    |                                                  |       | Tit.    |               |                              |               | ·              |                                         |  |