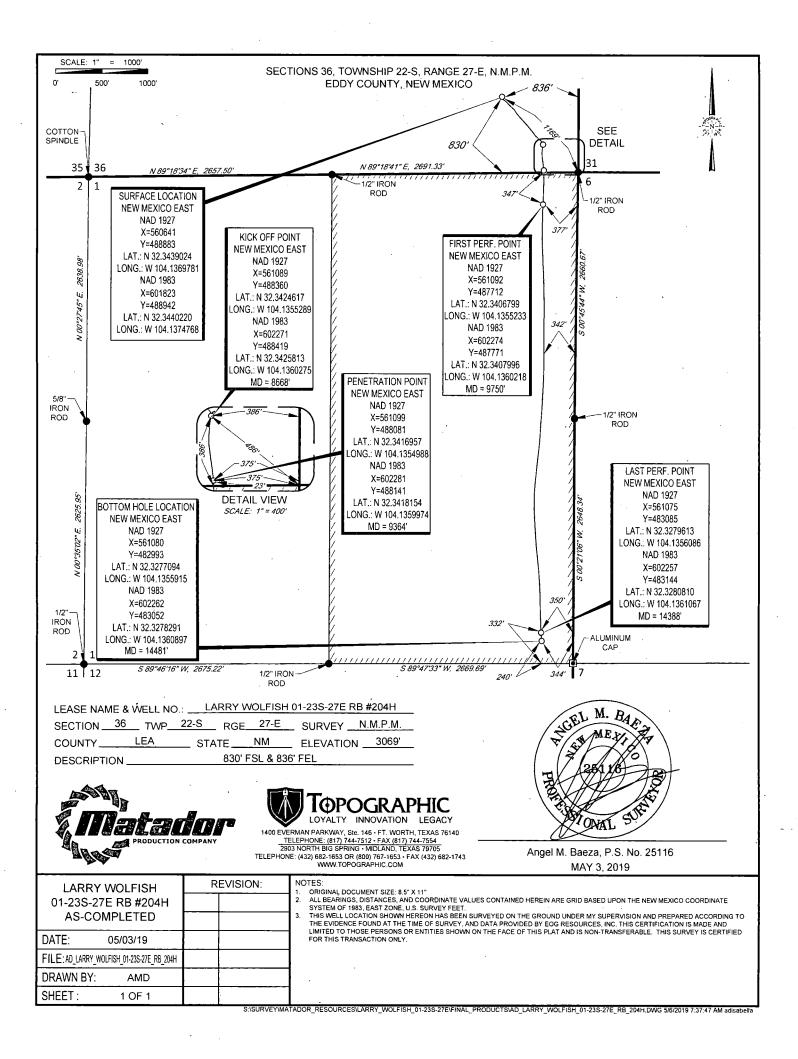

| District I   1625 N. French Dr., Hobbs, NM 88240   Phone: (575) 393-6161   Pistrict II   811 S. First St., Artesia, NM 88210   Phone: (575) 748-1283   Pastrict III   1000 Rio Brazos Road, Aztec, NM 87410   Phone: (505) 334-6178   Pistrict IV   1220 S. R. Francis Dr., Santa Fe, NM 87505   Phone: (505) 476-3460 | Energy, Minerals<br>Dep<br>OIL CONSER<br>1220 South                    | State of New Mexico<br>Energy, Minerals & Natural Resources <b>1</b> 2 2019<br>Department<br>OIL CONSERVATION DIVISION<br>1220 South St. Francis <b>DEPARTESIAO.CI</b><br>Santa Fe, NM 87505 |      |                          |  |
|------------------------------------------------------------------------------------------------------------------------------------------------------------------------------------------------------------------------------------------------------------------------------------------------------------------------|------------------------------------------------------------------------|----------------------------------------------------------------------------------------------------------------------------------------------------------------------------------------------|------|--------------------------|--|
| . W                                                                                                                                                                                                                                                                                                                    | ELL LOCATION AND A                                                     | <b>CREAGE DEDICATION PLA</b>                                                                                                                                                                 | AT 🕔 |                          |  |
| <sup>1</sup> API Number<br>30-015-45269                                                                                                                                                                                                                                                                                | <sup>2</sup> Pool Code <sup>3</sup> Pool Nan<br>98220 PURPLE SAGE; WOL |                                                                                                                                                                                              |      | 5)                       |  |
| <sup>4</sup> Property Code                                                                                                                                                                                                                                                                                             | 5Prop                                                                  | erty Name                                                                                                                                                                                    |      | <sup>6</sup> Well Number |  |

- .

322480

228937

<sup>7</sup>OGRID No.

| <sup>10</sup> Surface Location                               |                          |                        |                |                      |               |                  |               |                |          |  |  |
|--------------------------------------------------------------|--------------------------|------------------------|----------------|----------------------|---------------|------------------|---------------|----------------|----------|--|--|
| UL or lot no.                                                | Section                  | Township               | Range          | Lot Idn              | Feet from the | North/South line | Feet from the | East/West line | . County |  |  |
| Р                                                            | 36                       | 22–S                   | 27–E           | -                    | 830'          | SOUTH            | 836'          | EAST           | ÉDDY     |  |  |
| <sup>11</sup> Bottom Hole Location If Different From Surface |                          |                        |                |                      |               |                  |               |                |          |  |  |
| UL or lot no.                                                | Section                  | Township               | Range          | Lot Idn              | Feet from the | North/South line | Feet from the | East/West line | County   |  |  |
| Р                                                            | 1                        | 23-S                   | 27-E           | -                    | 240'          | SOUTH            | 344'          | EAST           | EDDY     |  |  |
| <sup>12</sup> Dedicated Acres                                | <sup>13</sup> Joint or I | nfill <sup>14</sup> Co | nsolidation Co | de <sup>15</sup> Ord | er No.        |                  |               |                |          |  |  |
| 320.04                                                       |                          |                        |                |                      |               |                  |               |                |          |  |  |
|                                                              |                          |                        |                |                      |               |                  |               |                |          |  |  |

LARRY WOLFISH 01-23S-27E\_RB

<sup>8</sup>Operator Name

MATADOR PRODUCTION COMPANY

10 c c r

#204H

<sup>9</sup>Elevation

3069'

No allowable will be assigned to this completion until all interests have been consolidated or a non-standard unit has been approved by the division.

SISURVEYIMATADOR\_RESOURCESILARRY\_WOLFISH\_01-23S-27EVFINAL\_PRODUCTSVAD\_LARRY\_WOLFISH\_01-23S-27E\_RB\_204H.DWG 5/6/2019 7:37:46 AM adisabelia