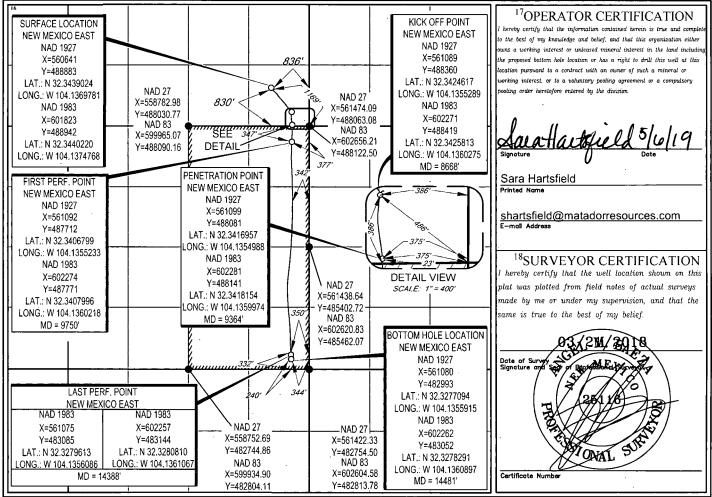

| District I   1625 N. French Dr., Hobbs, NM 88240   Phone: (575) 393-6161   Pistrict II   811 S. First St., Artesia, NM 88210   Phone: (575) 748-1283   Pastrict III   1000 Rio Brazos Road, Aztec, NM 87410   Phone: (505) 334-6178   Pistrict IV   1220 S. R. Francis Dr., Santa Fe, NM 87505   Phone: (505) 476-3460 | Energy, Minerals<br>Dep<br>OIL CONSER<br>1220 South                    | State of New Mexico<br>Energy, Minerals & Natural Resources <b>1</b> 2 2019<br>Department<br>OIL CONSERVATION DIVISION<br>1220 South St. Francis <b>DEPARTESIAO.CI</b><br>Santa Fe, NM 87505 |      |                          |  |
|------------------------------------------------------------------------------------------------------------------------------------------------------------------------------------------------------------------------------------------------------------------------------------------------------------------------|------------------------------------------------------------------------|----------------------------------------------------------------------------------------------------------------------------------------------------------------------------------------------|------|--------------------------|--|
| . W                                                                                                                                                                                                                                                                                                                    | ELL LOCATION AND A                                                     | <b>CREAGE DEDICATION PLA</b>                                                                                                                                                                 | AT 🕔 |                          |  |
| <sup>1</sup> API Number<br>30-015-45269                                                                                                                                                                                                                                                                                | <sup>2</sup> Pool Code <sup>3</sup> Pool Nan<br>98220 PURPLE SAGE; WOL |                                                                                                                                                                                              |      | 5)                       |  |
| <sup>4</sup> Property Code                                                                                                                                                                                                                                                                                             | 5Prop                                                                  | erty Name                                                                                                                                                                                    |      | <sup>6</sup> Well Number |  |

- .

322480

228937

<sup>7</sup>OGRID No.

| <sup>10</sup> Surface Location                               |                          |                        |                |                      |               |                  |               |                |          |  |  |
|--------------------------------------------------------------|--------------------------|------------------------|----------------|----------------------|---------------|------------------|---------------|----------------|----------|--|--|
| UL or lot no.                                                | Section                  | Township               | Range          | Lot Idn              | Feet from the | North/South line | Feet from the | East/West line | . County |  |  |
| Р                                                            | 36                       | 22–S                   | 27–E           | -                    | 830'          | SOUTH            | 836'          | EAST           | ÉDDY     |  |  |
| <sup>11</sup> Bottom Hole Location If Different From Surface |                          |                        |                |                      |               |                  |               |                |          |  |  |
| UL or lot no.                                                | Section                  | Township               | Range          | Lot Idn              | Feet from the | North/South line | Feet from the | East/West line | County   |  |  |
| Р                                                            | 1                        | 23-S                   | 27-E           | -                    | 240'          | SOUTH            | 344'          | EAST           | EDDY     |  |  |
| <sup>12</sup> Dedicated Acres                                | <sup>13</sup> Joint or I | nfill <sup>14</sup> Co | nsolidation Co | de <sup>15</sup> Ord | er No.        |                  |               |                |          |  |  |
| 320.04                                                       |                          |                        |                |                      |               |                  |               |                |          |  |  |
|                                                              |                          |                        |                |                      |               |                  |               |                |          |  |  |

LARRY WOLFISH 01-23S-27E\_RB

<sup>8</sup>Operator Name

MATADOR PRODUCTION COMPANY

10 c c r

#204H

<sup>9</sup>Elevation

3069'

No allowable will be assigned to this completion until all interests have been consolidated or a non-standard unit has been approved by the division.