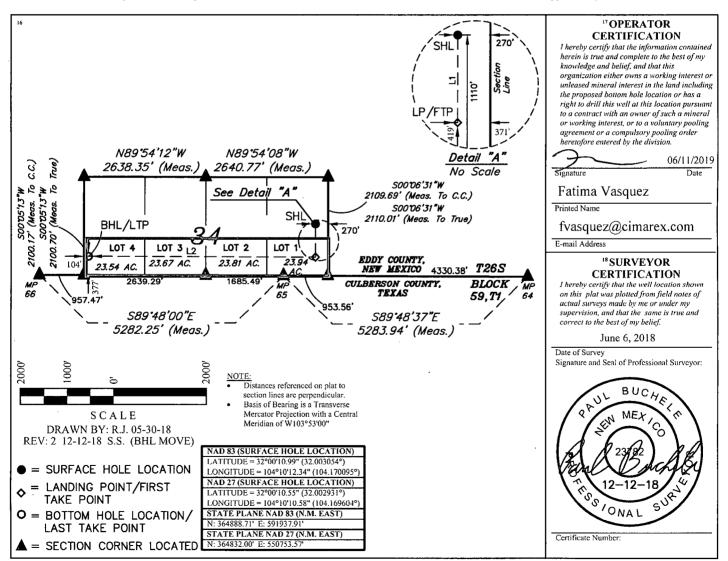

## WELL LOCATION AND ACREAGE DEDICATION PLAT

| <sup>1</sup> API Number<br>30-015-45436 |  | <sup>2</sup> Pool Code<br>98018 | <sup>3</sup> Pool Name<br>WC-015 G-04 S262625B; Bone Sp | oring                |  |  |  |  |
|-----------------------------------------|--|---------------------------------|---------------------------------------------------------|----------------------|--|--|--|--|
| <sup>4</sup> Property Code<br>40432     |  |                                 | operty Name<br>RA 34 FEDERAL                            | • Well Number<br>#1H |  |  |  |  |
| <sup>7</sup> OGRID №.<br>215099         |  | * Elevation<br>3233.3'          |                                                         |                      |  |  |  |  |
| "Surface Location                       |  |                                 |                                                         |                      |  |  |  |  |

| UL or lot no.<br>A                              | Section<br>34 | Township<br>26S | Range<br>27E | Lot Idn | Feet from the<br>1110 | North/South line<br>SOUTH | Feet from the 270 | East/West line<br>EAST | County<br>EDDY |
|-------------------------------------------------|---------------|-----------------|--------------|---------|-----------------------|---------------------------|-------------------|------------------------|----------------|
| "Bottom Hole Location If Different From Surface |               |                 |              |         |                       |                           |                   |                        |                |

| UL or lot no.<br>4             | Section<br>34 | n      | Township<br>26S | Range<br>27E        | Lot Idn       | Feet from the 377     | North/South line<br>SOUTH | Feet from the<br>104 | East/West line<br>WEST | County<br>EDDY |
|--------------------------------|---------------|--------|-----------------|---------------------|---------------|-----------------------|---------------------------|----------------------|------------------------|----------------|
| 12 Dedicated Acres 13<br>94 96 |               | 13 Joi | int or Infill   | <sup>14</sup> Conso | lidation Code | <sup>15</sup> Order N | 0.                        |                      |                        |                |