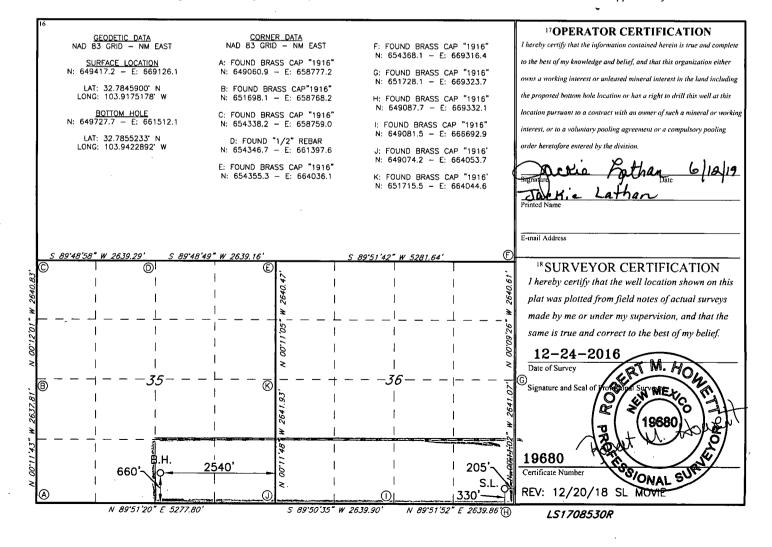

Santa Fe, NM 87505

☐ AMENDED REPORT

| WELL LOCATION AND ACREAGE DEDICATION PLAT         |          |                           |               |                        |               |                        |           |               |                |             |               |
|---------------------------------------------------|----------|---------------------------|---------------|------------------------|---------------|------------------------|-----------|---------------|----------------|-------------|---------------|
| API Number                                        |          |                           |               | <sup>2</sup> Pool Code |               | <sup>3</sup> Pool Name |           |               |                |             |               |
| <u> 30-c</u>                                      | 5639     | 6                         | 2685          | Wa                     | lters         | Lake                   | Bone      | Spri          | na             |             |               |
| <sup>4</sup> Property Code                        |          | 5 Property Name           |               |                        |               |                        |           |               | 7-7            | <u> </u>    | 6 Well Number |
| 323188                                            |          | GEMINI 36/35 B2PO FED COM |               |                        |               |                        |           |               |                | 1H          |               |
| 70GRID NO.                                        |          | 8 Operator Name           |               |                        |               |                        |           |               |                | 9 Elevation |               |
| 1474                                              |          | MEWBOURNE OIL COMPANY     |               |                        |               |                        |           |               | 3593'          |             |               |
| <sup>10</sup> Surface Location                    |          |                           |               |                        |               |                        |           |               |                |             |               |
| UL or lot no.                                     | Section  | Township                  | Range         | Lot Idn                | Feet from the | North/S                | outh line | Feet From the | East/West line |             | County        |
| P                                                 | 36       | 17S                       | 30E           |                        | 330           | SOU                    | TH        | 205           | EAST           |             | EDDY          |
| 11 Bottom Hole Location If Different From Surface |          |                           |               |                        |               |                        |           |               |                |             |               |
| · UL or lot no.                                   | Section  | Township                  | Range         | Lot ldn                | Feet from the | North/S                | outh line | Feet from the | East/West line |             | County        |
| 0                                                 | 35       | 17S                       | 30E           |                        | 637           | Sow                    | th        | 2539          | FE             | <b>L</b> ,  | EDDY          |
| 12 Dedicated Acres                                | 13 Joint | or Infill 14 (            | Consolidation | Code 15                | Order No.     |                        |           |               |                |             |               |
| 240                                               |          |                           |               |                        |               |                        |           |               |                |             |               |