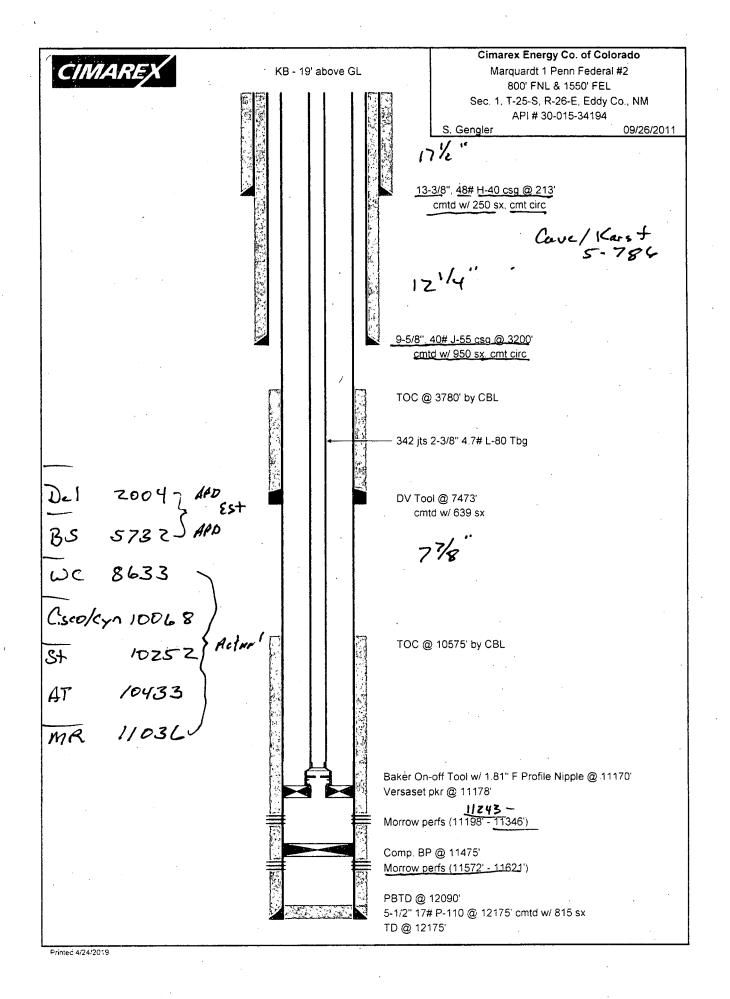

## Additional data for EC transaction #464264 that would not fit on the form

32. Additional remarks, continued

TO THE REQUIRED DISPOSAL, PER OCD RULE 19.15.17.

Ý

**Cimarex Energy Co. of Colorado** CIMAREX Marguardt 1 Penn Federal #2 KB - 19' above GL 800' FNL & 1550' FEL Sec. 1, T-25-S. R-26-E, Eddy Co., NM API # 30-015-34194 S. Gengler 09/26/2011 CIRC. 100 5x5 @ 263'-3' T/SALT~ 200' 13-3/8", 48# H-40 csg @ 213' cmtd w/ 250 sx, cmt circ . B/SALT ~ 800' M.L.F. T/DIWE:~1,500' Homp 45 5x5 0 850-750-746 1. 182.24 T/ BNSG. = 4,168' M.L.F Pump 45 5x5. ( 1,555-1,445 For the site T/W.C. ~ 8,633' MF. Pump 55 5x5. @ 3,265-3,135 - TAG T/ STWN.~ 10,252' 9-5/8", 40# J-55 csg @ 3200 cmtd w/ 950 sx. cmt circ 5 1/2 " c56- CoT. @ +/-3,200 ' T/ATOKA -10,433' M.h.F. T/ MRRW. ~ 11,036 TOC @ 3780' by CBL Rump 25 5×5. @ 6,248 -6,088' MATH M.L.F. DV Tool @ 7473 cmtd w/ 639 sx Pump 25 5×5. 0 7,558-7,388-7716-M.L.F. SEL. -PERF. X 597. 45 5x5 @ 8,723'-8,543' TOC @ 10575' by CBL MJ.F. - PUMP 35 5×5 (B10, 483'- 10, 202 M.L.F. - Pump 25 5×5. @ 11,100'-10,900' SET 5 1/2" CDB PO 11,100' Morrow perfs (11198' - 11346') Comp. BP @ 11475' Morrow perfs (11572' - 11621') PBTD @ 12090' 5-1/2" 17# P-110 @ 12175' cmtd w/ 815 sx TD @ 12175' 04/28/19 DAS Printed 4/24/2019