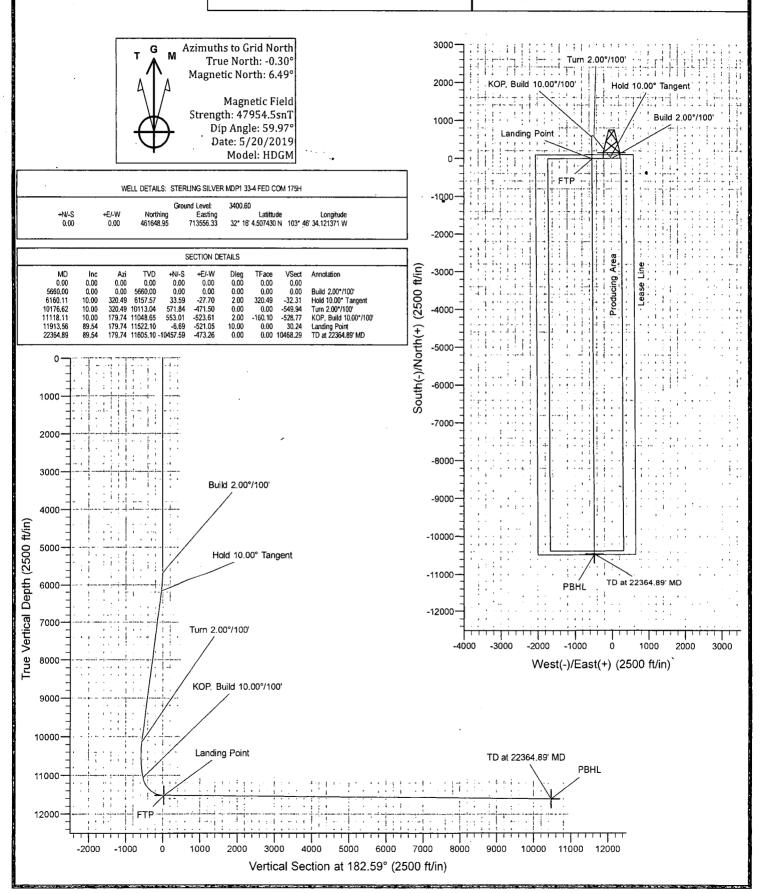

|



Project: PRD NM DIRECTIONAL PLANS (NAD 1983)

Site: STERLING SILVER MDP1 33-4 FED COM

Well: STERLING SILVER MDP1 33-4 FED COM 175H

Wellbore: WB00

Design: Permitting Plan

#### PROJECT DETAILS: NM DIRECTIONAL PLANS (NAD 1983)

Geodetic System: US State Plane 1983

Datum: North American Datum 1983

Ellipsoid: GRS 1980

Zone: New Mexico Eastern Zone

System Datum: Mean Sea Level



### 1. Geologic Formations

| D                      |        |
|------------------------|--------|
| Deepest Expected fresh | 488'   |
|                        | water: |

### **Delaware Basin**

| Formation       | TVD - RKB | <b>Expected Fluids</b> |
|-----------------|-----------|------------------------|
| Rustler         | 488       |                        |
| Salado          | 833       | Brine                  |
| Castile         | 2,760     | Brine                  |
| Lamar/Delaware  | 4,269     | Brine                  |
| Bell Canyon     | 4,293     | Oil/Gas                |
| Cherry Canyon   | 5,188     | Oil/Gas                |
| Brushy Canyon   | 6,469     | Losses                 |
| Bone Spring     | 8,074     | Oil/Gas                |
| 1st Bone Spring | 9,139     |