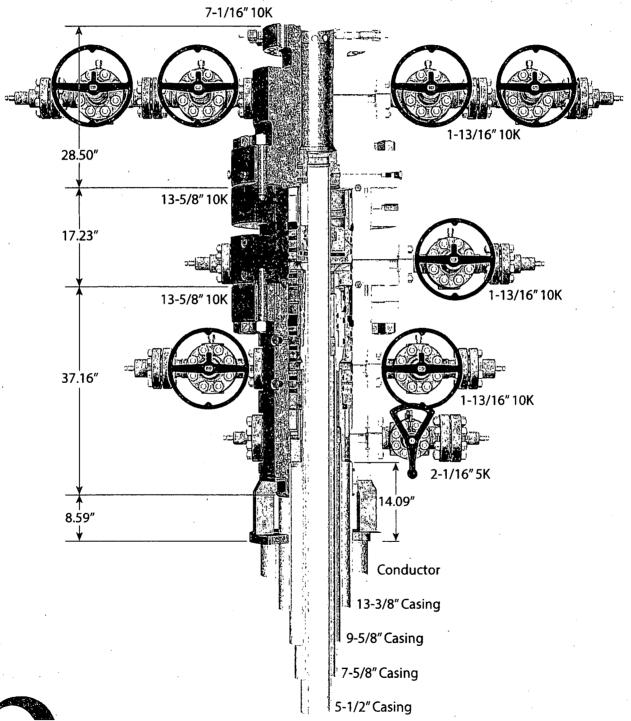

ard plan
- 3. With BHA in the stack and NO compatible ram preventer and pipe combo immediately available.
  - a. Sound alarm (alert crew)
  - b. If possible to pick up high enough, pull string clear of the stack and follow "Open Hole" scenario
  - c. If impossible to pick up high enough to pull the string clear of the stack
  - d. Stab crossover, make up one joint/stand of drill pipe, and full opening safety valve and close
  - e. Space out drill string with tool joint just beneath the upper pipe ram

- f. Shut-in using upper pipe ram. (The HCR and choke will already be in the closed position)
- g. Confirm shut-in
- h. Notify tool pusher/company representative
- i. Read and record the following:
  - i. SIDPP and SICP
  - ii. Pit gain
  - iii. Time
- j. Regroup and identify forward plan







1615045

NOTE: All dimensions on this drawing are estimated measurements and should be evaluated by engineering.

# PERFORMANCE DATA

# TMK UP TORQ™ DQW

5.500 in

20.00 lbs/ft

P110 CY

| 16 | <b>;</b> C1 | 1111 | Cai | Data | ı Əi | 166 |
|----|-------------|------|-----|------|------|-----|
|    |             |      |     |      |      |     |
| -  |             |      | -   |      |      |     |

| Tubular Parameters |         |        |                              |         |     |
|--------------------|---------|--------|------------------------------|---------|-----|
| Size               | 5.500   | in     | Minimum Yield                | 110,000 | psi |
| Nominal Weight     | 20.00   | lbs/ft | Minimum Tensile              | 125,000 | psi |
| Grade              | P110 CY |