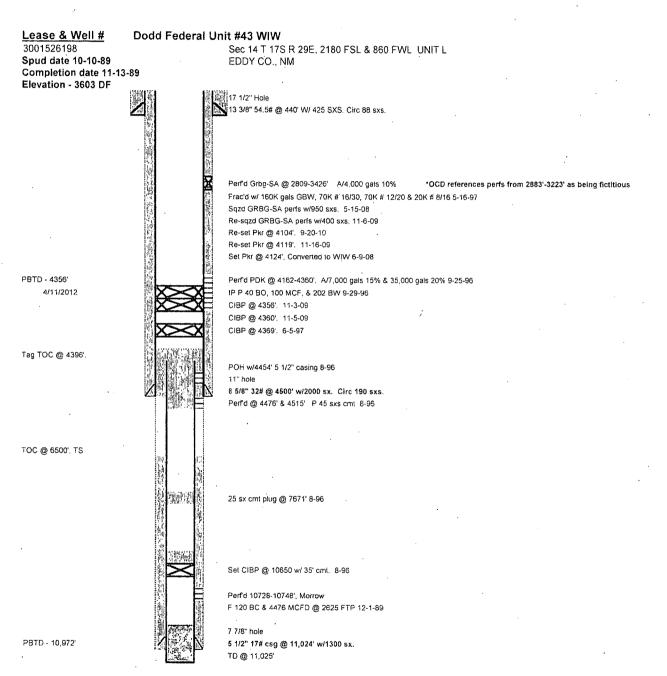

NMOCD also requires the operator to notify NMOCD when this type of dry hole marker is used. This can be done on the subsequent report of abandonment which is submitted to the BLM after the well is plugged. State that a below ground cap was installed as required in the COA's from the BLM.