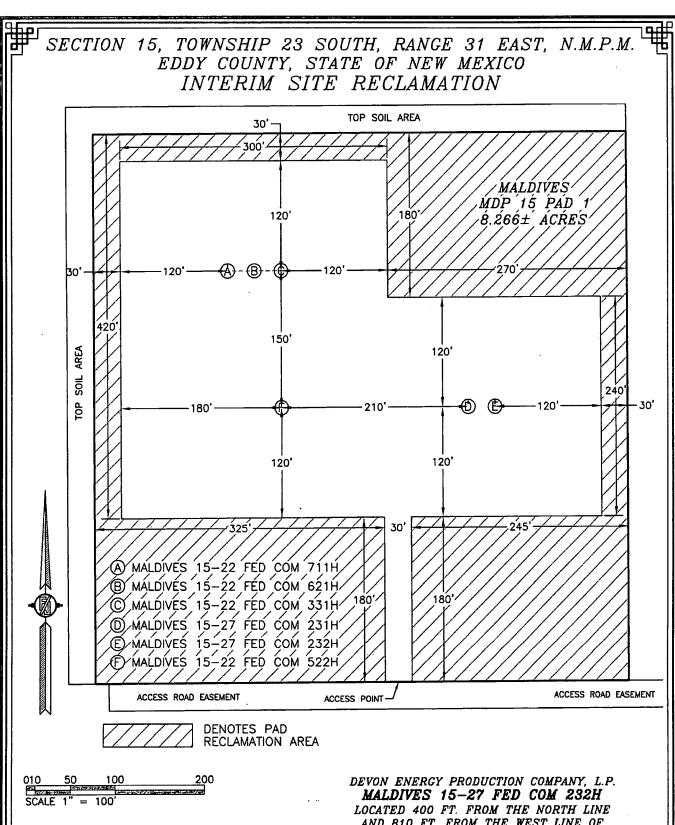

sing is run and cemented.





= 100' 100 200 SCALE 1" = 100'
DIRECTIONS TO LOCATION

DIRECTIONS TO LOCATION
FROM STATE HWY. 128 & CR. 798 (RED ROAD) GO NORTH ON RED
ROAD 2.2 MILES, TURN LEFT ON CALICHE ROAD AND GO NORTHWEST
1.8 MILES, TURN RIGHT AND GO NORTH 0.6 MILE, TURN LEFT AND
GO WEST 0.25 MILE, TURN RIGHT AND GO NORTH 0.25 MILE, TO THE
TODD 15C FED 3 WELL FROM SOUTHWEST EDGE OF PAD FOLLOW
FLAGS WEST—SOUTHWEST 72' TO THE SOUTHEAST CORNER OF PAD 2,
THEN FOLLOW FLAGS WEST 1110' TO THE SOUTHEAST CORNER OF
PAD FOR THIS LOCATION.

DEVON ENERGY PRODUCTION COMPANY, L.P. MALDIVES 15-27 FED COM 232H LOCATED 400 FT. FROM THE NORTH LINE AND 810 FT. FROM THE WEST LINE OF SECTION 15, TOWNSHIP 23 SOUTH, RANGE 31 EAST, N.M.P.M. EDDY COUNTY, STATE OF NEW MEXICO

FEBRUARY 25, 2019

SURVEY NO. 5295A



4.134± ACRES SITE RECLAMATION AREA 4.132± ACRES NON-RECLAIMED AREA 8.266± ACRES MALDIVES MDP 15 PAD 1 AND 810 FT. FROM THE WEST LINE OF SECTION 15, TOWNSHIP 23 SOUTH, RANGE 31 EAST, N.M.P.M. EDDY COUNTY, STATE OF NEW MEXICO

FEBRUARY 25, 2019 SURVEY NO. 52954

# SECTION 15, TOWNSHIP 23 SOUTH, RANGE 31 EAST, N.M.P.M. EDDY COUNTY, STATE OF NEW MEXICO LOCATION VERIFICATION MAP



DEVON ENERGY PRODUCTION COMPANY, L.P.

MALDIVES 15-27 FED COM 232H

LOCATED 400 FT. FROM THE NORTH LINE

AND 810 FT. FROM THE WEST LINE OF

SECTION 15, TOWNSHIP 23 SOUTH,

RANGE 31 EAST, N.M.P.M.

EDDY COUNTY, STATE OF NEW MEXICO

FEBRUARY 25, 2019

SURVEY NO. 5295A

## SECTION 15, TOWNSHIP 23 SOUTH, RANGE 31 EAST, N.M.P.M. EDDY COUNTY, STATE OF NEW MEXICO VICINITY MAP



### DIRECTIONS TO LOCATION

FROM STATE HWY.