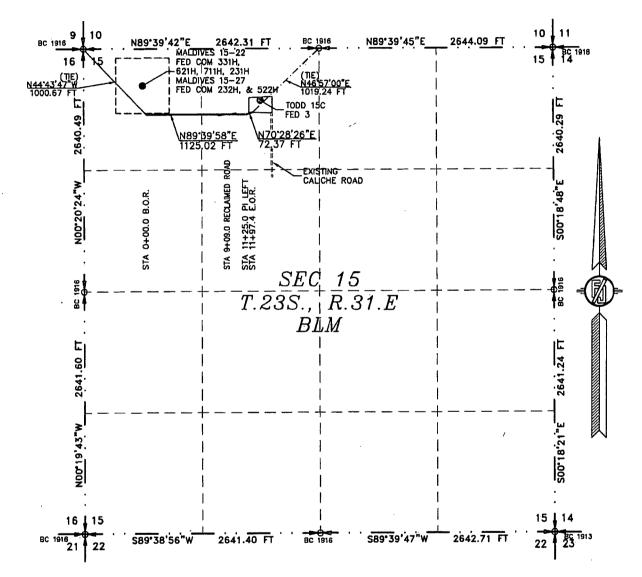

SURVEY NO. 5295A NEW MEXICO -

# SECTION 15, TOWNSHIP 23 SOUTH, RANGE 31 EAST, N.M.P.M. EDDY COUNTY, STATE OF NEW MEXICO AERIAL ACCESS ROUTE MAP



NOT TO SCALE AERIAL PHOTO: GOOGLE EARTH FEB. 2017

DEVON ENERGY PRODUCTION COMPANY, L.P. MALDIVES 15-27 FED COM 232H LOCATED 400 FT. FROM THE NORTH LINE

LOCATED 400 FT. FROM THE NORTH LINE AND 810 FT. FROM THE WEST LINE OF SECTION 15, TOWNSHIP 23 SOUTH, RANGE 31 EAST, N.M.P.M. EDDY COUNTY, STATE OF NEW MEXICO

FEBRUARY 25, 2019





### ACCESS ROAD PLAT

ACCESS ROAD FOR MALDIVES 15-22 FED COM 331H, 621H, 711H, & 522H AND MALDIVES 15-27 FED COM 231H & 232H

DEVON ENERGY PRODUCTION COMPANY, L.P. CENTERLINE SURVEY OF AN ACCESS ROAD CROSSING SECTION 15, TOWNSHIP 23 SOUTH, RANGE 31 EAST. N.M.P.M. EDDY COUNTY, STATE OF NEW MEXICO FEBRUARY 25, 2019



SEE NEXT SHEET (2-2) FOR DESCRIPTION

INC. (575) 2



#### GENERAL NOTES

1.) THE INTENT OF THIS ROUTE SURVEY IS TO ACQUIRE AN EASEMENT.

2.) BASIS OF BEARING AND DISTANCE IS NMSP EAST (NAD83) MODIFIED TO SURFACE COORDINATES. NAD 83 (FEET) AND NAVD 88 (FEET) COORDINATE SYSTEMS USED IN THE ŠURVĖY.

SHEET: 1-2

*MADRON SURVEYING*,

### SURVEYOR CERTIFICATE

I, FILIMON F. JARAMILLO, A NEW MEXICO PROFESSIONAL SURVEYOR NO. 12797, HEREBY CERTIFY THAT I HAVE CONDUCTED AND AM RESPONSIBLE FOR THIS SURVEY, THAT THIS SURVEY IS IRUE AND CORRECT TO THE BEST OF MY KNOWLEDGE AND BELIEF, AND THAT-THIS SURVEY AND PLAT MEET THE MINIMUM STANDARDS FOR LAND SURVEYING IN THE STATE OF NEW MEXICO.

IN WITNESS WHEREOF THIS GERTIFICATE IS EXECUTED AT CARLSBAD,

MADRON SURVEYING, INC. 301 SOUTH CANAL CARLSBAD, NEW