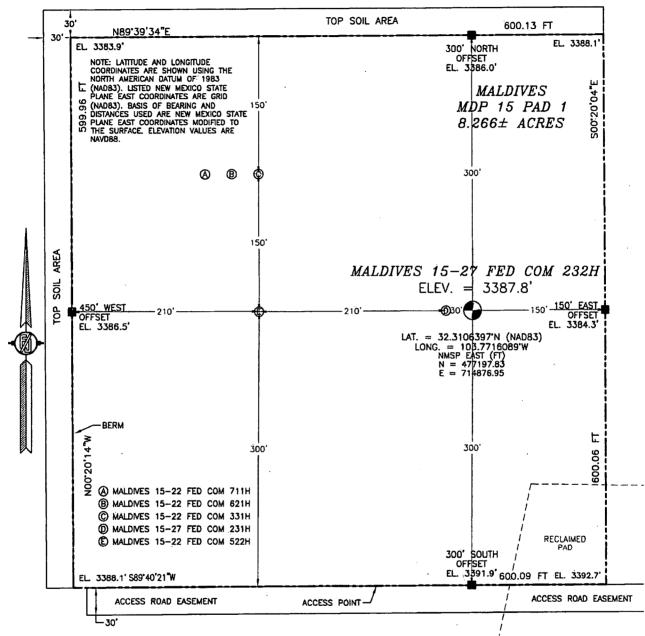

nclude a low pressure test from 250 to 300 psi. The test will be held for a minimum of 10 minutes if test is done with a test plug and 30 minutes without a test plug. This test shall be performed prior to the test at full stack pressure.
- h. BOP/BOPE must be tested by an independent service company within 500 feet of the top of the Wolfcamp formation if the time between the setting of the intermediate casing and reaching this depth exceeds 20 days. This test does not exclude the test prior to drilling out the casing shoe as per Onshore Order No. 2.

### C. DRILLING MUD

Mud system monitoring equipment, with derrick floor indicators and visual and audio alarms, shall be operating before drilling into the Wolfcamp formation, and shall be used until production casing is run and cemented.





= 100' 100 200 SCALE 1" = 100'
DIRECTIONS TO LOCATION

DIRECTIONS TO LOCATION
FROM STATE HWY. 128 & CR. 798 (RED ROAD) GO NORTH ON RED
ROAD 2.2 MILES, TURN LEFT ON CALICHE ROAD AND GO NORTHWEST
1.8 MILES, TURN RIGHT AND GO NORTH 0.6 MILE, TURN LEFT AND
GO WEST 0.25 MILE, TURN RIGHT AND GO NORTH 0.25 MILE, TO THE
TODD 15C FED 3 WELL FROM SOUTHWEST EDGE OF PAD FOLLOW
FLAGS WEST—SOUTHWEST 72' TO THE SOUTHEAST CORNER OF PAD 2,
THEN FOLLOW FLAGS WEST 1110' TO THE SOUTHEAST CORNER OF
PAD FOR THIS LOCATION.

DEVON ENERGY PRODUCTION COMPANY, L.P. MALDIVES 15-27 FED COM 232H LOCATED 400 FT. FROM THE NORTH LINE AND 810 FT. FROM THE WEST LINE OF SECTION 15, TOWNSHIP 23 SOUTH, RANGE 31 EAST, N.M.P.M. EDDY COUNTY, STATE OF NEW MEXICO

FEBRUARY 25, 2019

SURVEY NO. 5295A



4.134± ACRES SITE RECLAMATI