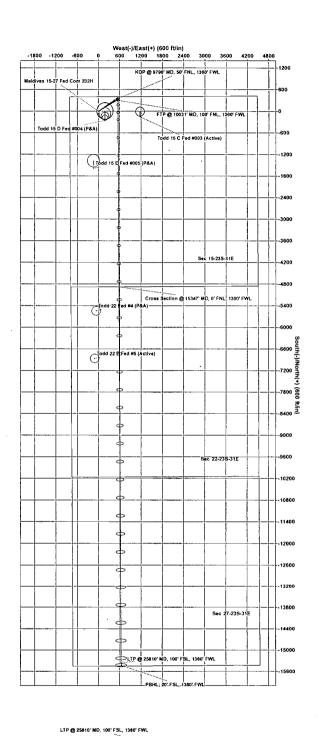

S NMSP EAST (NAD83) MODIFIED TO SURFACE COORDINATES. NAD 83 (FEET) AND NAVD 88 (FEET) COORDINATE SYSTEMS USED IN THE SURVEY.

SHEET: 2-2

*MADRON SURVEYING,* 

I, FILIMON F. JARAMILLO, A NEW MEXICO PROFESSIONAL SURVEYOR NO. 12797, HEREBY CERTIFY THAT THAVE-CONDUCTED AND AM RESPONSIBLE FOR THIS SURVEY, THAT THIS SURVEY, IS, TRUE, AND CORRECT TO THE BEST OF MY KNOWLEDGE AND BELIEF, AND THAT THIS SURVEY AND PLAT MEET THE MINIMUM STANDARDS FOR LAND SURVEYING IN THE STATE OF NEW MEXICO.

IN WITNESS WHEREOT THIS CERTIFICATE IS EXECUTED AT CARLSBAD,

FEBRUARY 2019 NEW MEXICO OP

MADRON SURVEYING, INC. 301 SOUTH CANAL CARLSBAD, NEW MEXICO 88220 Phone (575) 234-3341

SURVEY NO. 5295A

INC. 101 SOUTH CARLSBAD, *NEW MEXICO* 





6000 6600 7200 7600 6400 9000 Vertical Section at 180.94° (600 ft/in)



9600 10200 10800 11400 12000 12600 13200 13800 14400 15000

### **WCDSC Permian NM**

Eddy County (NAD 83 NM Eastern) Sec 15-T23S-R31E Maldives 15-27 Fed Com 232H

Wellbore #1

Plan: Permit Plan 2

### **Standard Planning Report - Geographic**

14 March, 2019

EDM r5000.141\_Prod US Database: Local Co-ordinate Reference: Well Maldives 15-27 Fed Com 232H Company: WCDSC Permian NM TVD Reference: RKB @ 3412.50ft Project: Eddy County (NAD 83 NM Eastern) MD Reference: RKB @ 3412.50ft Sec 15-T23S-R31E Site: North-Reference: Grid Well: Maldives 15-27 Fed Com 232H Survey Calculation Method: Minimum Curvature Wellbore: Wellbore #1 Design: Permit Plan 2

Project Eddy County (NAD 83 NM Eastern)

Map System: US State Plane 1983 System Datum: Mean Sea Level

Geo Datum: North American Datum 1983

Map