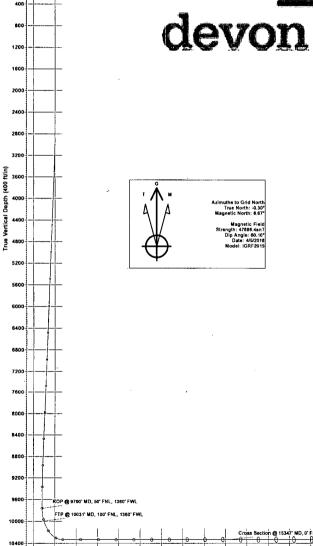

TE SURVEY IS TO ACQUIRE AN ÉASEMENT.

2.) BASIS OF BEARING AND DISTANCE IS NMSP EAST (NAD83) MODIFIED TO SURFACE COORDINATES. NAD 83 (FEET) AND NAVD 88 (FEET) COORDINATE SYSTEMS USED IN THE SURVEY.

SHEET: 2-2

*MADRON SURVEYING,* 

I, FILIMON F. JARAMILLO, A NEW MEXICO PROFESSIONAL SURVEYOR NO. 12797, HEREBY CERTIFY THAT THAVE-CONDUCTED AND AM RESPONSIBLE FOR THIS SURVEY, THAT THIS SURVEY, IS, TRUE, AND CORRECT TO THE BEST OF MY KNOWLEDGE AND BELIEF, AND THAT THIS SURVEY AND PLAT MEET THE MINIMUM STANDARDS FOR LAND SURVEYING IN THE STATE OF NEW MEXICO.

IN WITNESS WHEREOT THIS CERTIFICATE IS EXECUTED AT CARLSBAD,

FEBRUARY 2019 NEW MEXICO OP

MADRON SURVEYING, INC. 301 SOUTH CANAL CARLSBAD, NEW MEXICO 88220 Phone (575) 234-3341

SURVEY NO. 5295A

INC. 101 SOUTH CARLSBAD, *NEW MEXICO* 





6000 6600 7200 7600 6400 9000 Vertical Section at 180.94° (600 ft/in)



9600 10200 10800 11400 12000 12600 13200 13800 14400 15000

### **WCDSC Permian NM**

Eddy County (NAD 83 NM Eastern) Sec 15-T23S-R31E Maldives 15-27 Fed Com 232H

Wellbore #1

Plan: Permit Plan 2

### **Standard Planning Report - Geographic**

14 March, 2019

EDM r5000.141\_Prod US Database: Local Co-ordinate Reference: Well Maldives 15-27 Fed Com 232H Company: WCDSC Permian NM TVD Reference: RKB @ 3412.50ft Project: Eddy County (NAD 83 NM Eastern) MD Reference: RKB @ 3412.50ft Sec 15-T23S-R31E Site: North-Reference: Grid Well: Maldives 15-27 Fed Com 232H Survey Calculation Method: Minimum Curvature Wellbore: Wellbore #1 Design: Permit Plan 2

Project Eddy County (NAD 83 NM Eastern)

Map System: US State Plane 1983