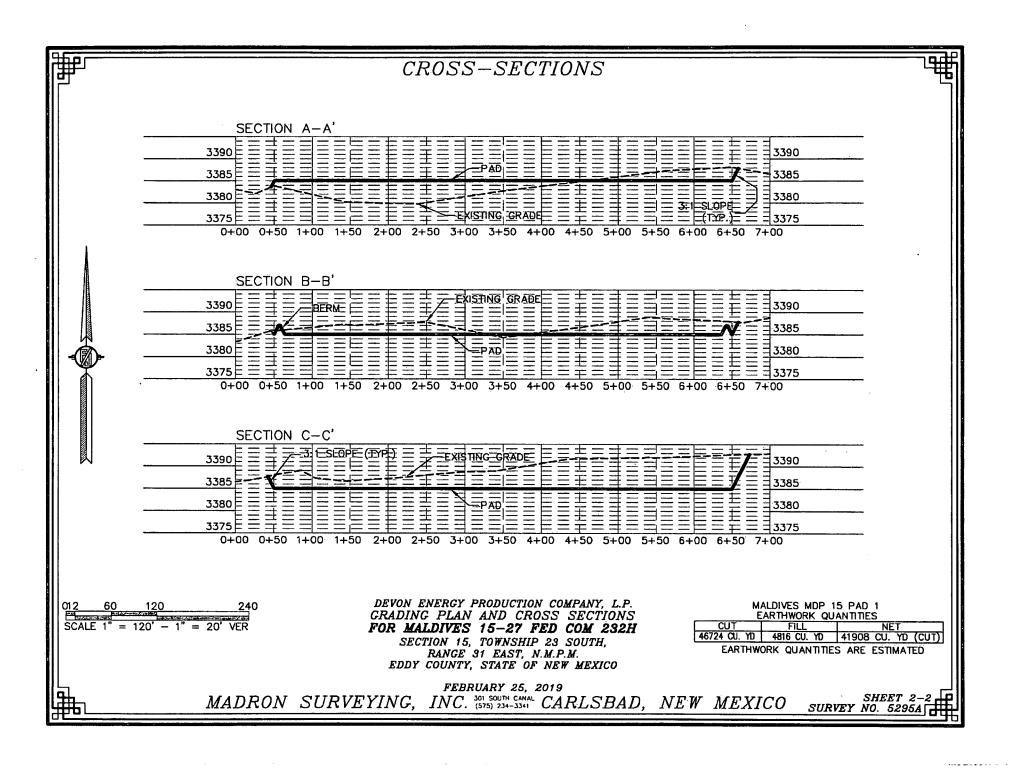

EXICO AERIAL PHOTO



NOT TO SCALE AERIAL PHOTO: GOOGLE EARTH FEB. 2017

DEVON ENERGY PRODUCTION COMPANY, L.P. MALDIVES 15-27 FED COM 232H

LOCATED 400 FT. FROM THE NORTH LINE AND 810 FT. FROM THE WEST LINE OF SECTION 15, TOWNSHIP 23 SOUTH, RANGE 31 EAST, N.M.P.M. EDDY COUNTY, STATE OF NEW MEXICO

FEBRUARY 25, 2019

SURVEY NO. 5295A NEW MEXICO -

# SECTION 15, TOWNSHIP 23 SOUTH, RANGE 31 EAST, N.M.P.M. EDDY COUNTY, STATE OF NEW MEXICO AERIAL ACCESS ROUTE MAP



NOT TO SCALE AERIAL PHOTO: GOOGLE EARTH FEB. 2017

DEVON ENERGY PRODUCTION COMPANY, L.P. MALDIVES 15-27 FED COM 232H LOCATED 400 FT. FROM THE NORTH LINE

LOCATED 400 FT. FROM THE NORTH LINE AND 810 FT. FROM THE WEST LINE OF SECTION 15, TOWNSHIP 23 SOUTH, RANGE 31 EAST, N.M.P.M. EDDY COUNTY, STATE OF NEW MEXICO

FEBRUARY 25, 2019





### ACCESS ROAD PLAT

ACCESS ROAD FOR MALDIVES 15-22 FED COM 331H, 621H, 711H, & 522H AND MALDIVES 15-27 FED COM 231H & 232H

DEVON ENERGY PRODUCTION COMPANY, L.P. CENTERLINE SURVEY OF AN ACCESS ROAD CROSSING SECTION 15, TOWNSHIP 23 SOUTH, RANGE 31 EAST. N.M.P.M. EDDY COUNTY, STATE OF NEW MEXICO FEBRUARY 25, 2019



SEE NEXT SHEET (2-2) FOR DESCRIPTION

INC. (575) 2



#### GENERAL NOTES

1.) THE INTENT OF THIS ROUTE SURVEY IS TO ACQUIRE AN EASEMENT.

2.) BASIS OF BEARING AND DISTANCE IS NMSP EAST (NAD83) MODIFIED TO SURFACE COORDINATES. NAD 83 (FEET) AND NAVD 88 (FEET) COORDINATE SYSTEMS USED IN THE ŠURVĖY.

SHEET: 1-2

*MADRON SURVEYING*,

### SURVEYOR CERTIFICATE

I, FILIMON F. JARAMILLO, A NEW MEXICO PROFESSIONAL SURVEYOR NO. 12797, HEREBY CERTIFY THAT I HAVE CONDUCTED AND AM RESPONS