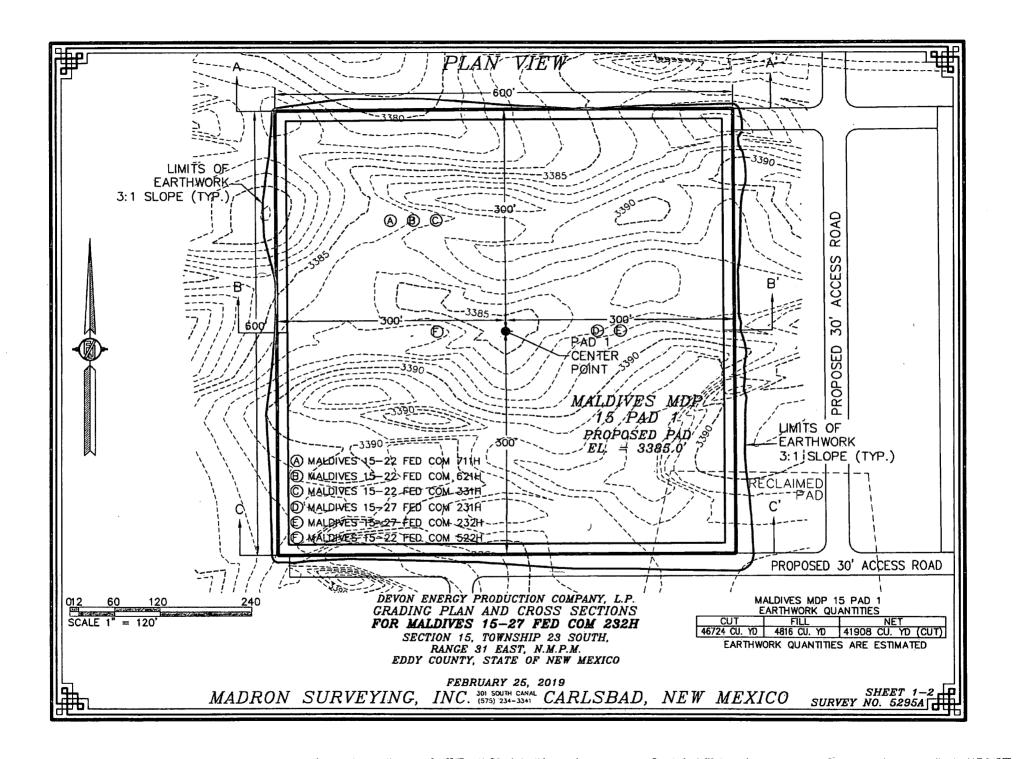

MEXICO AERIAL PHOTO



NOT TO SCALE AERIAL PHOTO: GOOGLE EARTH FEB. 2017

DEVON ENERGY PRODUCTION COMPANY, L.P. MALDIVES 15-27 FED COM 232H

LOCATED 400 FT. FROM THE NORTH LINE AND 810 FT. FROM THE WEST LINE OF SECTION 15, TOWNSHIP 23 SOUTH, RANGE 31 EAST, N.M.P.M. EDDY COUNTY, STATE OF NEW MEXICO

FEBRUARY 25, 2019

SURVEY NO. 5295A NEW MEXICO -

# SECTION 15, TOWNSHIP 23 SOUTH, RANGE 31 EAST, N.M.P.M. EDDY COUNTY, STATE OF NEW MEXICO AERIAL ACCESS ROUTE MAP



NOT TO SCALE AERIAL PHOTO: GOOGLE EARTH FEB. 2017

DEVON ENERGY PRODUCTION COMPANY, L.P. MALDIVES 15-27 FED COM 232H LOCATED 400 FT. FROM THE NORTH LINE

LOCATED 400 FT. FROM THE NORTH LINE AND 810 FT. FROM THE WEST LINE OF SECTION 15, TOWNSHIP 23 SOUTH, RANGE 31 EAST, N.M.P.M. EDDY COUNTY, STATE OF NEW MEXICO

FEBRUARY 25, 2019





### ACCESS ROAD PLAT

ACCESS ROAD FOR MALDIVES 15-22 FED COM 331H, 621H, 711H, & 522H AND MALDIVES 15-27 FED COM 231H & 232H

DEVON ENERGY PRODUCTION COMPANY, L.P. CENTERLINE SURVEY OF AN ACCESS ROAD CROSSING SECTION 15, TOWNSHIP 23 SOUTH, RANGE 31 EAST. N.M.P.M. EDDY COUNTY, STATE OF NEW MEXICO FEBRUARY 25, 2019



SEE NEXT SHEET (2-2) FOR DESCRIPTION

INC. (575) 2



#### GENERAL NOTES

1.) THE INTENT OF THIS ROUTE SURVEY IS TO ACQUIRE AN EASEMENT.

2.) BASIS OF BEARING AND DISTANCE IS NMSP EAST (NAD83) MODIFIED TO SURFACE COORDINATES. NAD 83 (FEET) AND NAVD 88 (FEET) COORDINATE SYSTEMS USED IN THE ŠURVĖY.

SHEET: 1-2

*MADRON SURVEYING*,

### SURVEYOR CERTIFICATE

I, FILIMON F. JARAMILLO, A NEW MEXICO PROFESSIONAL SURVEYOR NO. 12797, HEREBY CERTIFY THAT I HAVE CONDUCTED AND AM RESPO