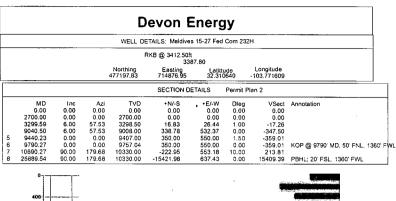

OUTE SURVEY IS TO ACQUIRE AN ÉASEMENT.

2.) BASIS OF BEARING AND DISTANCE IS NMSP EAST (NAD83) MODIFIED TO SURFACE COORDINATES. NAD 83 (FEET) AND NAVD 88 (FEET) COORDINATE SYSTEMS USED IN THE SURVEY.

SHEET: 2-2

*MADRON SURVEYING,* 

I, FILIMON F. JARAMILLO, A NEW MEXICO PROFESSIONAL SURVEYOR NO. 12797, HEREBY CERTIFY THAT THAVE-CONDUCTED AND AM RESPONSIBLE FOR THIS SURVEY, THAT THIS SURVEY, IS, TRUE, AND CORRECT TO THE BEST OF MY KNOWLEDGE AND BELIEF, AND THAT THIS SURVEY AND PLAT MEET THE MINIMUM STANDARDS FOR LAND SURVEYING IN THE STATE OF NEW MEXICO.

IN WITNESS WHEREOT THIS CERTIFICATE IS EXECUTED AT CARLSBAD,

FEBRUARY 2019 NEW MEXICO OP

MADRON SURVEYING, INC. 301 SOUTH CANAL CARLSBAD, NEW MEXICO 88220 Phone (575) 234-3341

SURVEY NO. 5295A

INC. 101 SOUTH CARLSBAD, *NEW MEXICO* 





6000 6600 7200 7600 6400 9000 Vertical Section at 180.94° (600 ft/in)



9600 10200 10800 11400 12000 12600 13200 13800 14400 15000

### **WCDSC Permian NM**

Eddy County (NAD 83 NM Eastern) Sec 15-T23S-R31E Maldives 15-27 Fed Com 232H

Wellbore #1

Plan: Permit Plan 2

### **Standard Planning Report - Geographic**

14 March, 2019

EDM r5000.141\_Prod US Database: Local Co-ordinate Reference: Well Maldives 15-27 Fed Com 232H Company: WCDSC Permian NM TVD Reference: RKB @ 3412.50ft Project: Eddy County (NAD 83 NM Eastern) MD Reference: RKB @ 3412.50ft Sec 15-T23S-R31E Site: North-Reference: Grid Well: Maldives 15-27 Fed Com 232H Survey Calculation Method: Minimum Curvature Wellbore: Wellbore #1 Design: Permit Plan 2

Project Eddy County (NAD 83 NM Eastern)

Map System: US State Plane 19