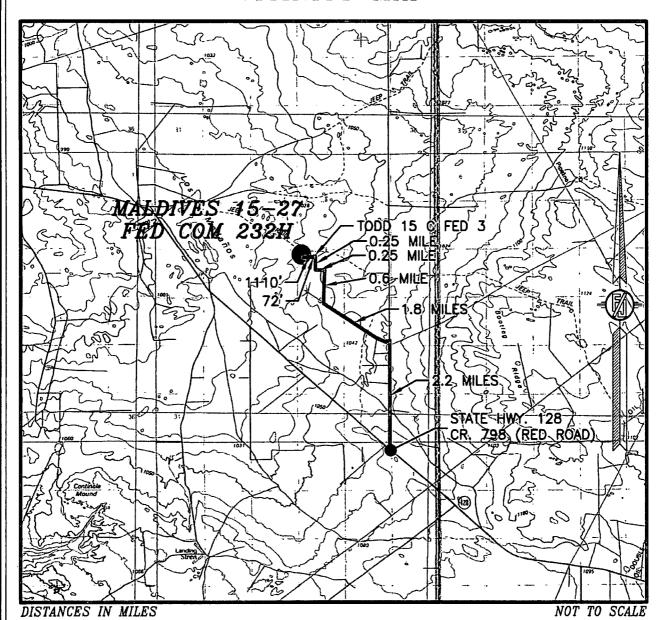

MEXICO

FEBRUARY 25, 2019

SURVEY NO. 5295A



4.134± ACRES SITE RECLAMATION AREA 4.132± ACRES NON-RECLAIMED AREA 8.266± ACRES MALDIVES MDP 15 PAD 1 AND 810 FT. FROM THE WEST LINE OF SECTION 15, TOWNSHIP 23 SOUTH, RANGE 31 EAST, N.M.P.M. EDDY COUNTY, STATE OF NEW MEXICO

FEBRUARY 25, 2019 SURVEY NO. 52954

# SECTION 15, TOWNSHIP 23 SOUTH, RANGE 31 EAST, N.M.P.M. EDDY COUNTY, STATE OF NEW MEXICO LOCATION VERIFICATION MAP



DEVON ENERGY PRODUCTION COMPANY, L.P.

MALDIVES 15-27 FED COM 232H

LOCATED 400 FT. FROM THE NORTH LINE

AND 810 FT. FROM THE WEST LINE OF

SECTION 15, TOWNSHIP 23 SOUTH,

RANGE 31 EAST, N.M.P.M.

EDDY COUNTY, STATE OF NEW MEXICO

FEBRUARY 25, 2019

SURVEY NO. 5295A

## SECTION 15, TOWNSHIP 23 SOUTH, RANGE 31 EAST, N.M.P.M. EDDY COUNTY, STATE OF NEW MEXICO VICINITY MAP



### DIRECTIONS TO LOCATION

FROM STATE HWY. 128 & CR. 798 (RED ROAD) GO NORTH ON RED ROAD 2.2 MILES, TURN LEFT ON CALICHE ROAD AND GO NORTHWEST 1.8 MILES, TURN RIGHT AND GO NORTH 0.6 MILE, TURN LEFT AND GO WEST 0.25 MILE, TURN RIGHT AND GO NORTH 0.25 MILE, TO THE TODD 15C FED 3 WELL. FROM SOUTHWEST EDGE OF PAD FOLLOW FLAGS WEST—SOUTHWEST 72' TO THE SOUTHEAST CORNER OF PAD 2, THEN FOLLOW FLAGS WEST 1110' TO THE SOUTHEAST CORNER OF PAD FOR THIS LOCATION.

DEVON ENERGY PRODUCTION COMPANY, L.P. MALDIVES 15-27 FED COM 232H

LOCATED 400 FT. FROM THE NORTH LINE AND 810 FT. FROM THE WEST LINE OF SECTION 15, TOWNSHIP 23 SOUTH, RANGE 31 EAST, N.M.P.M. EDDY COUNTY, STATE OF NEW MEXICO

FEBRUARY 25, 2019

SURVEY NO. 5295A

# SECTION 15, TOWNSHIP 23 SOUTH, RANGE 31 EAST, N.M.P.M. EDDY COUNTY, STATE O