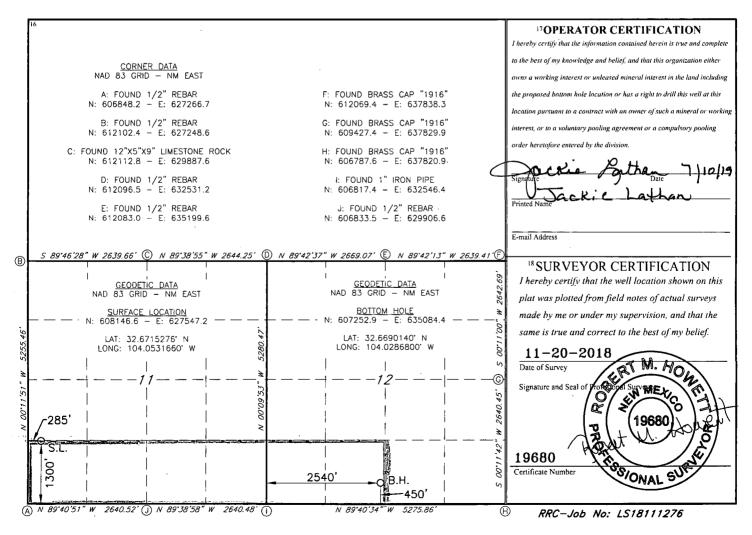

Submit one copy to appropriate

Form C-102

**District Office** 

| WELL LOCATION AND ACREAGE DEDICATION PLAT                                |         |                                 |                       |                 |                        |                    |               |                |               |        |  |
|--------------------------------------------------------------------------|---------|---------------------------------|-----------------------|-----------------|------------------------|--------------------|---------------|----------------|---------------|--------|--|
|                                                                          | r       |                                 | 2 Pool Code           |                 | <sup>3</sup> Pool Name |                    |               |                |               |        |  |
| 30-015-45560                                                             |         |                                 | 5 6                   | юььс            |                        | TURKey Track; Bone |               |                | Spring        |        |  |
| 4 Property Code                                                          |         |                                 |                       | 5 Property Name |                        |                    |               |                | 6 Well Nember |        |  |
| 323017                                                                   |         | SAPPHIRE 11/12 B3MN STATE COM 2 |                       |                 |                        |                    |               |                |               | 2H     |  |
| <sup>7</sup> OGRID NO.                                                   |         | 8 Operator Name                 |                       |                 |                        |                    |               |                | 9Elevation    |        |  |
| 14744                                                                    |         |                                 | MEWBOURNE OIL COMPANY |                 |                        |                    |               |                |               | 3375'  |  |
| <sup>10</sup> Surface Location                                           |         |                                 |                       |                 |                        |                    |               |                |               |        |  |
| UL or lot no.                                                            | Section | Township                        | Range                 | Lot Idn         | Feet from the          | North/South line   | Feet From the | East/West line |               | County |  |
| М                                                                        | 11      | 19S                             | 29E                   |                 | 1300                   | SOUTH              | 285           | WEST           |               | EDDY   |  |
| "Bottom Hole Location If Different From Surface                          |         |                                 |                       |                 |                        |                    |               |                |               |        |  |
| UL or lot no.                                                            | Section | Township                        | Range                 | Lot Idn         | Feet from the          | North/South line   | Feet from the | East/West line |               | County |  |
| N                                                                        | 12      | 19S                             | 29E                   |                 | 428                    | SOUTH              | 2530          | WEST           |               | EDDY   |  |
| 12 Dedicated Acres 13 Joint or Infill 14 Consolidation Code 15 Order No. |         |                                 |                       |                 |                        |                    |               |                |               |        |  |
| 240                                                                      |         |                                 |                       |                 |                        |                    |               |                |               |        |  |