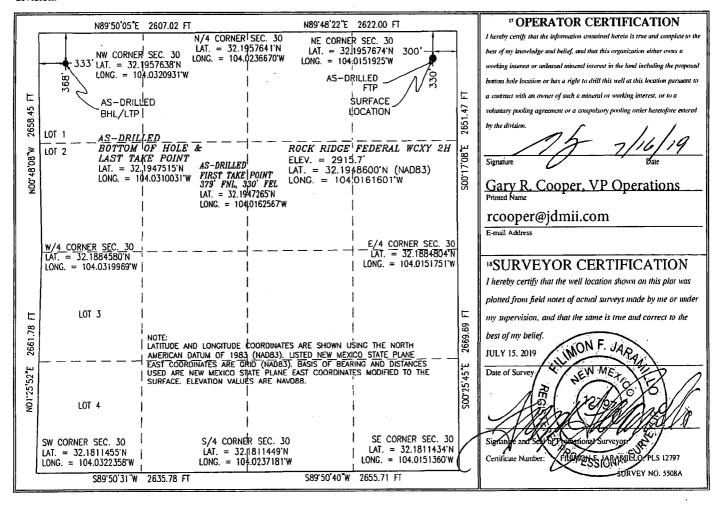

## WELL LOCATION AND ACREAGE DEDICATION PLAT

| 'API Number<br>30-015-45729          | <sup>2</sup> Pool Code<br>324982 | PURPLE SAGE; WOLFCAMP (GAS)             |  |  |
|--------------------------------------|----------------------------------|-----------------------------------------|--|--|
| <sup>4</sup> Property Code<br>324982 |                                  | ' Property Name ROCK RIDGE FEDERAL WCXY |  |  |
| OGRID No.                            | 3 (                              | <sup>9</sup> Elevation                  |  |  |
| 15363                                | MURCHISON                        | MURCHISON OIL AND GAS, LLC              |  |  |

Surface Location

|                                                  | UL or lot no. | Section | Township | Range | Lot Idn | Feet from the | North/South line | Feet from the | East/West line | County |
|--------------------------------------------------|---------------|---------|----------|-------|---------|---------------|------------------|---------------|----------------|--------|
|                                                  | A             | 30      | 24 S     | 29 E  |         | 330           | NORTH            | 300           | EAST           | EDDY   |
| " Bottom Hole Location If Different From Surface |               |         |          |       |         |               |                  |               |                |        |
|                                                  | UL or lot no. | Section | Township | Range | Lot Idn | Feet from the | North/South line | Feet from the | East/West line | County |
|                                                  | 1             | 30      | 245      | 20 F  |         | 368           | NORTH            | 333           | WEST           | EDDV   |

| UL or lot no.      | Section               | Township  | Range         | Lot Idn | Feet from the | North/South line | Feet from the | East/West line | County |
|--------------------|-----------------------|-----------|---------------|---------|---------------|------------------|---------------|----------------|--------|
| 1                  | 30                    | 24 S      | 29 E          |         | 368           | NORTH            | 333           | WEST           | EDDY   |
| 12 Dedicated Acres | s <sup>13</sup> Joint | or Infill | Consolidation | 1 Code  |               |                  | 15 Order No.  |                |        |
| 320                |                       |           |               |         |               |                  |               |                |        |

No allowable will be assigned to this completion until all interests have been consolidated or a non-standard unit has been approved by the division.