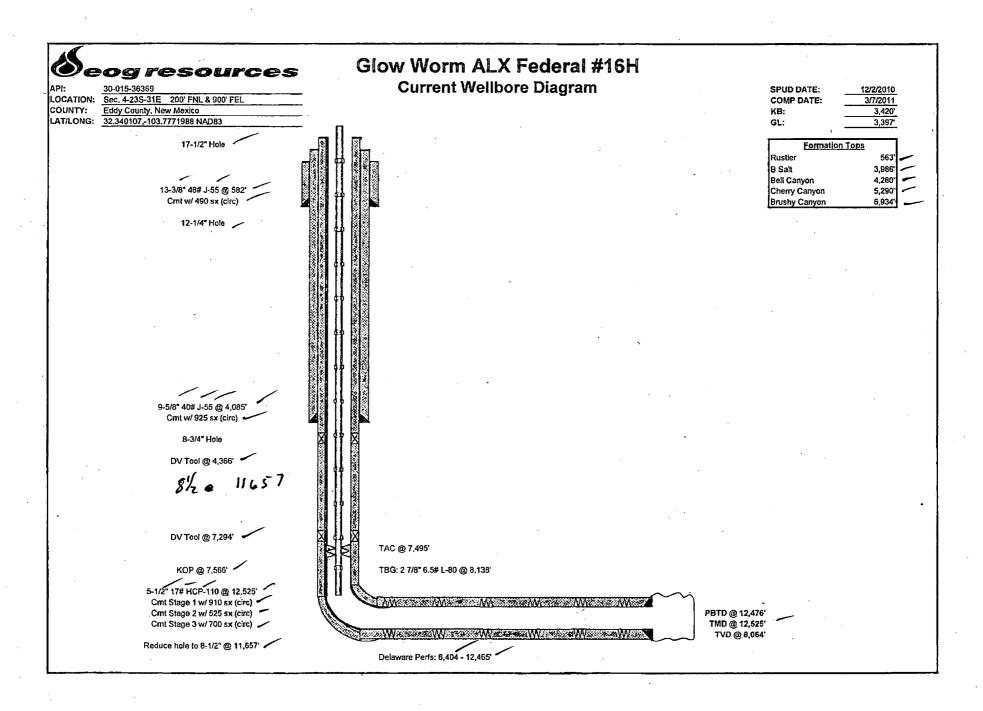

## Glow Worm ALX Federal #16H - P&A

SECT 4, T23S, R31E

API # 30-015-36369

- 1. Set 5.5" CIBP w/ WS at 7,550'.
- 2. TIH, tag CIBP, circulate plugging mud & spot 35 sx class H cement on top of CIBP. Woc Ton
- 3. Pick up, spot a 23 sx class C cement plug from 4,415' 4,085'; WOC & Tag. 4436 4035
- 4. Pick up, spot a 350 sx class C cement plug from 4,035' 515' in accordance to R-111-P; WOC & Tag.
- 5. Pick up, spot a 10 sx class C cement plug from 100' to surface.
- 6. Ensure all annuluses are cemented to surface.
- 7. Cut off WH 3' below surface; verify cement to surface.
- 8. Weld on P&A marker. Cut off anchors 3' below surface and clean location.