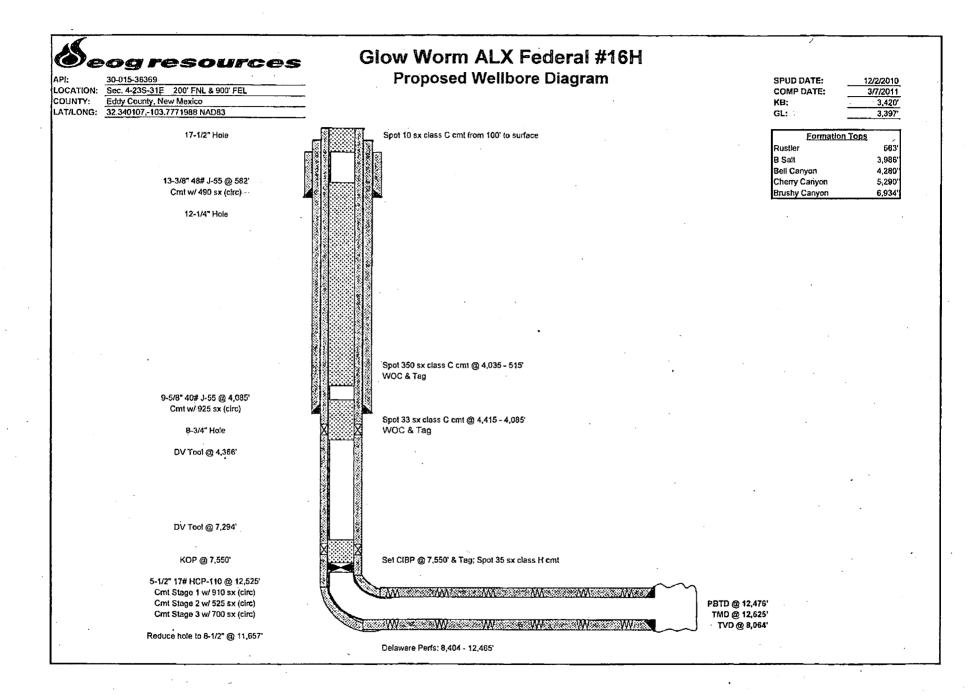

## Glow Worm ALX Federal #16H - P&A

SECT 4, T23S, R31E

API # 30-015-36369

- 1. Set 5.5" CIBP w/ WS at 7,550'.
- 2. TIH, tag CIBP, circulate plugging mud & spot 35 sx class H cement on top of CIBP. Woc Ton
- 3. Pick up, spot a 23 sx class C cement plug from 4,415' 4,085'; WOC & Tag. 4436 4035
- 4. Pick up, spot a 350 sx class C cement plug from 4,035' 515' in accordance to R-111-P; WOC & Tag.
- 5. Pick up, spot a 10 sx class C cement plug from 100' to surface.
- 6. Ensure all annuluses are cemented to surface.
- 7. Cut off WH 3' below surface; verify cement to surface.
- 8. Weld on P&A marker. Cut off anchors 3' below surface and clean location.