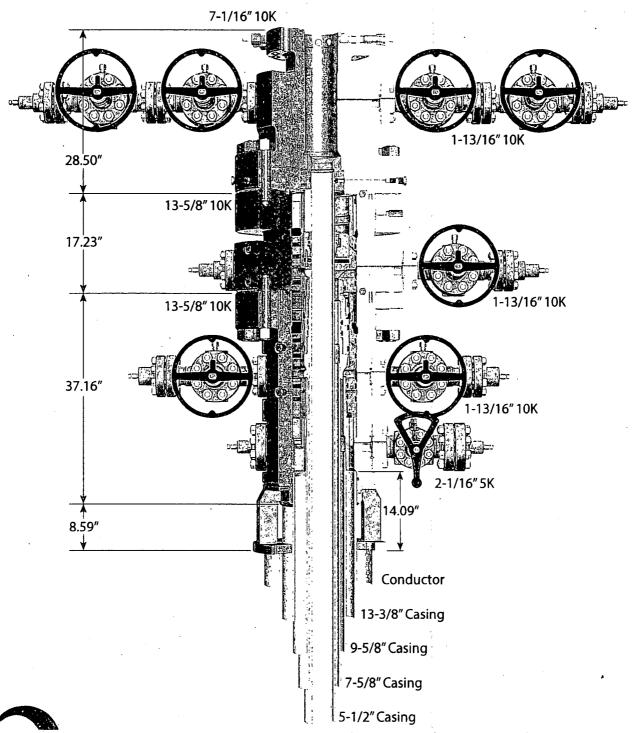

#### Option 2:

- 1. Operator has proposed a multi-bowl wellhead assembly. This assembly will only be tested when installed on the surface casing. Minimum working pressure of the blowout preventer (BOP) and related equipment (BOPE) required for drilling below the surface casing shoe shall be 10,000 (10M) psi. Variance is approved to use a 5000 (5M) Annular which shall be tested to 5000 (5M) psi.
  - a. Wellhead shall be installed by manufacturer's representatives, submit documentation with subsequent sundry.
  - b. If the welding is performed by a third party, the manufacturer's representative shall monitor the temperature to verify that it does not exceed the maximum temperature of the seal.
  - c. Manufacturer representative shall install the test plug for the initial BOP test.
  - d. If the cement does not circulate and one inch operations would have been possible with a standard wellhead, the well head shall be cut off, cementing operations performed and another wellhead installed.
  - e. Whenever any seal subject to test pressure is broken, all the tests in OOGO2.III.A.2.i must be followed.

#### B. PRESSURE CONTROL

- 1. All blowout preventer (BOP) and related equipment (BOPE) shall comply with well control requirements as described in Onshore Oil and Gas Order No. 2 and API RP 53 Sec. 17.
- 2. If a variance is approved for a flexible hose to be installed from the BOP to the choke manifold, the following requirements apply: Check condition of flexible line from BOP to choke manifold, replace if exterior is damaged or if line fails test. Line to be as straight as possible with no hard bends and is to be anchored according to Manufacturer's requirements. The flexible hose can be exchanged with a hose of equal size and equal or greater pressure rating. Anchor requirements, specification sheet and hydrostatic pressure test certification matching the hose in service, to be onsite for review. These documents shall be posted in the company man's trailer and on the rig floor.
- 3. 5M or higher system requires an HCR valve, remote kill line and annular to match. The remote kill line is to be installed prior to testing the system and tested to stack pressure.
- 4. If the operator has proposed a multi-bowl wellhead assembly in the APD. The following requirements must be met:
  - a. Wellhead shall be installed by manufacturer's representatives, submit documentation with subsequent sundry.
  - b. If the welding is performed by a third party, the manufacturer's representative shall monitor the temperature to verify that it does not exceed the maximum temperature of the seal.
  - c. Manufacturer representative shall install the test plug for the initial BOP test.
  - d. Whenever any seal subject to test pressure is broken, all the tests in OOGO2.III.A.2.i must be followed.
  - e. If the cement does not circulate and one inch operations would have been possible with a standard wellhead, the well head shall be cut off, cementing operations performed and another wellhead installed.
- 5. The appropriate BLM office shall be notified a minimum of 4 hours in advance for a representative to witness the tests.
  - a. In a water basin, for all casing strings utilizing slips, these are to be set as soon as the crew and rig are ready and any fallback cement remediation has been done. The casing cut-off and BOP installation can be initiated four hours after installing the slips, which will be approximately six hours after bumping the