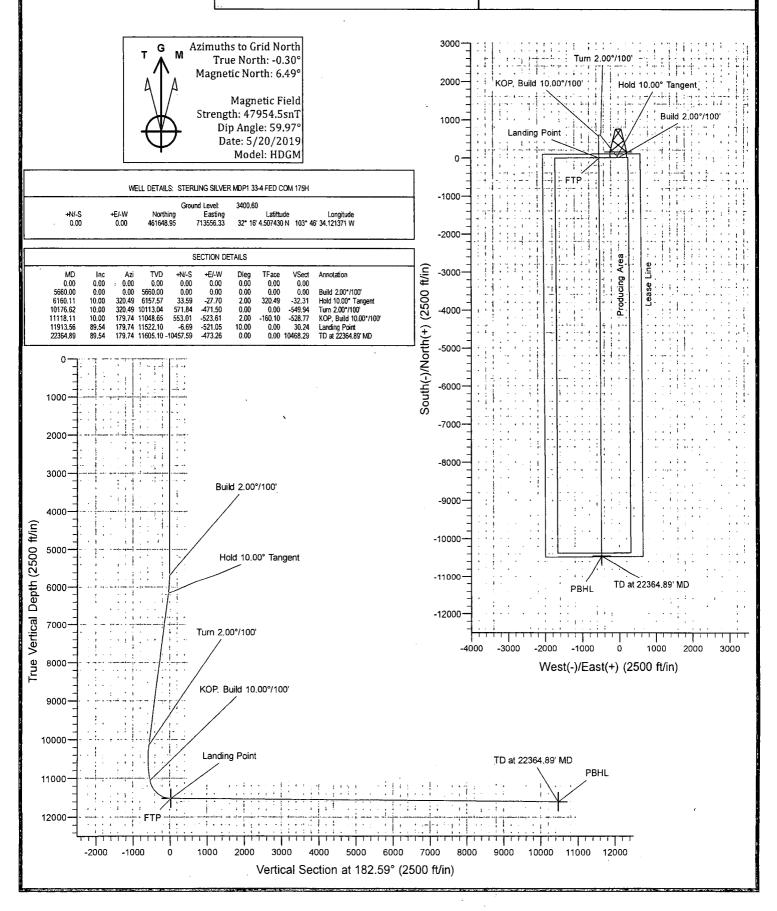

STERLING SILVER MDP1 33-4 FEDE 175H Sec 33 T23S R31E NENE 96FNL 599FEL 32.267918 N Lat, 103.776144 W L'on

STERLING SILVER MDP1 33-4 FD C 175H Sec 33 T23S R31E NENE 96FNL 599FEL 32.267918 N Lat, 103.776146 W Lon

# PECOS DISTRICT DRILLING CONDITIONS OF APPROVAL

OPERATOR'S NAME: OXY USA INC.

LEASE NO.: NMNM 045236

WELL NAME & NO.: | Sterling Silver MDP1 33-4 Fed Com 175H

**SURFACE HOLE FOOTAGE:** 96'/N & 599'/E **BOTTOM HOLE FOOTAGE** 20'/S & 1120'/E

**LOCATION:** | SECTION 33, T23S, R31E, NMPM

COUNTY: | EDDY

COA

| H2S                  | Yes              | No     No      |            |
|----------------------|------------------|----------------|------------|
| Potash               | © None           | Secretary      | • R-111-P  |
| Cave/Karst Potential | Cow              | ← Medium       | ( High     |
| Variance             | None             | Flex Hose      | ← Other    |
| Wellhead             | © Conventional   | Multibowl      | Both       |
| Other                | ☐ 4 String Area  | Capitan Reef   | WIPP       |
| Other                | Fluid Filled     | Cement Squeeze | Pilot Hole |
| Special Requirements | ☐ Water Disposal | ₩ COM          | Unit       |