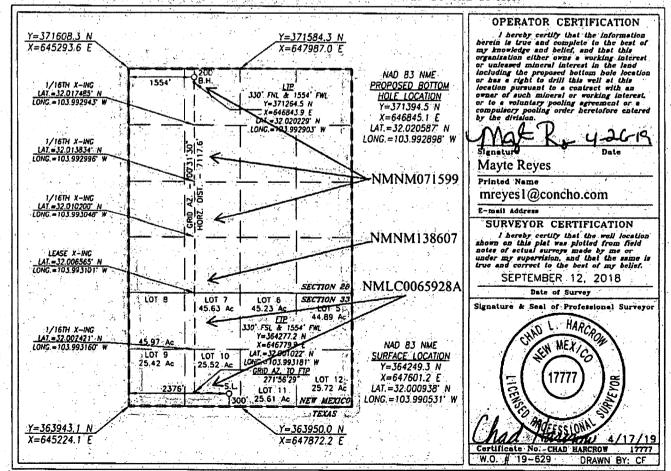

## Surface Location

| UL or let No. Section | Township | Range Lot | Idn Feet from t | he North/South line | Feet from the | East/West line | County |
|-----------------------|----------|-----------|-----------------|---------------------|---------------|----------------|--------|
| 10 33                 | 26-S     | 29-E      | 300             | SOUTH               | 2376          | WEST           | EDDY   |

## Bottom Hole Location If Different From Surface

| UL or lot No.          | Section Townsh<br>28 26- |                  | ot idn | Feet from the 200 | North/South line<br>NORTH | Feet from the 1554 | East/West line<br>WEST | County<br>EDDY |
|------------------------|--------------------------|------------------|--------|-------------------|---------------------------|--------------------|------------------------|----------------|
| Dedicated Acres 927.09 | Joint or Infill          | Consolidation Co | de Ord | ler No.           | e de la company           |                    |                        |                |

NO ALLOWABLE WILL BE ASSIGNED TO THIS COMPLETION UNTIL ALL INTERESTS HAVE BEEN CONSOLIDATED OR A NON-STANDARD UNIT HAS BEEN APPROVED BY THE DIVISION

Sec. 33 Lot 5: 45.9 Lot 6: 45.94 Lot 7: 46.05 Lot 8: 46.09 Lot 9: 25.35 Lot 10: 25.64 Lot 11: 25.92 Lot 12: 26.20