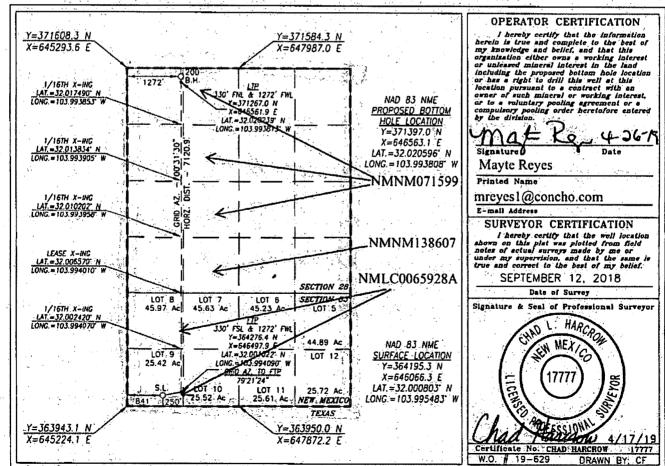

DISTRICT IV 120 B. SANTA FT. NM 87505 Phone: (505) 478-3482 Par: (505) 478-3482 Par: (505) 478-3482

Form C-102 Revised August 1, 2011

☐ AMENDED REPORT

|               | WELL LOCATION AND ACREAGE DEDICATION PLAT |             |
|---------------|-------------------------------------------|-------------|
| API Number    | Pool Code Pool Name                       |             |
| 30-015-45168  | 98220 Purple Sage; Wolfcamp               | o Gas       |
| Property Code | Property Name                             | Well Number |
| 322243        | LITTLEFIELD 33 FEDERAL COM                | 807H        |
| OGRID No.     | Operator Name                             | Elevation   |
| 229137        | COG OPERATING, LLC                        | 2863.4      |

## Surface Location

| UL or lat Na. | Section | Township | Range | Lot Idn      | Feet from the | North/South line | Feet from the | East/West line | County |
|---------------|---------|----------|-------|--------------|---------------|------------------|---------------|----------------|--------|
| 9             | 33      | 26-\$    | 29-E  | Land Comment | 250           | SOUTH            | 841           | WEST           | EDDY   |

## Bottom Hole Location If Different From Surface

|                 |         |             |              | 775 T.   |               | <u> Pir dala i Torok Ri</u> |                                          | <u> 4 - 4 - 1 - 1 - 1 - 1 - 1 - 1 - 1 - 1 -</u> |        |
|-----------------|---------|-------------|--------------|----------|---------------|-----------------------------|------------------------------------------|-------------------------------------------------|--------|
| UL or lot No.   | Section | Township    | Range        | Lot Idn  | Feet from the | North/South line            | Feet from the                            | East/West line                                  | County |
| D               | 28      | 26-S        | 29-E         |          | 200           | NORTH                       | 1272                                     | WEST                                            | EDDY   |
| Dedicated Acres | Joint o | r Infill Co | posolidation | Code Ore | der No.       |                             |                                          | and a second of the second of the second        |        |
| 927.09          |         |             |              |          |               |                             | en e |                                                 |        |

NO ALLOWABLE WILL BE ASSIGNED TO THIS COMPLETION UNTIL ALL INTERESTS HAVE BEEN CONSOLIDATED OR A NON-STANDARD UNIT HAS BEEN APPROVED BY THE DIVISION

Sec. 33 Lot 5: 45.9 Lot 6: 45.94 Lot 7: 46.05 Lot 8: 46.09 Lot 9: 25.35 Lot 10: 25.64 Lot 11: 25.92 Lot 12: 26.2