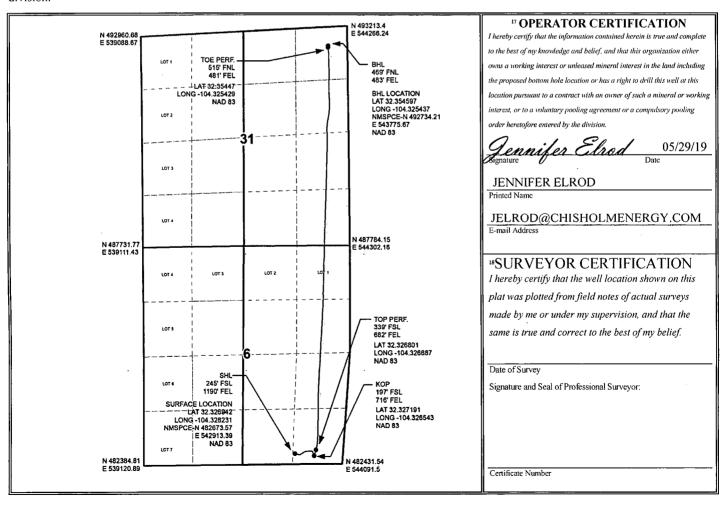

## WELL LOCATION AND ACREAGE DEDICATION PLAT

| <sup>1</sup> API Numbe     | er <sup>2</sup> Pool Code | <sup>3</sup> Pool Name |                        |
|----------------------------|---------------------------|------------------------|------------------------|
| 30-015-4483                | 98220                     | PURPLE SAGE; WOLFCAM   | ſP                     |
| <sup>4</sup> Property Code | <sup>5</sup> Propert      | ty Name                | 6 Well Number          |
|                            | OCOTILLO 6-31             | STATE COM WCB          | 2Н                     |
| 7 OGRID No.                | 8 (                       | Operator Name          | <sup>9</sup> Elevation |
| 372137                     | CHISHOLM ENI              | ERGY OPERATING, LLC    | 3410.9                 |

## Surface Location

| UL or let no. | Section | Township | Range | Lot Idn | Feet from the | North/South line | Feet from the | East/West line | County |
|---------------|---------|----------|-------|---------|---------------|------------------|---------------|----------------|--------|
| P             | 6       | 23S      | 26E   |         | 245           | SOUTH            | 1190          | EAST           | EDDY   |
|               |         |          |       |         |               | :D:00 . D        | G C           |                | •      |

## Bottom Hole Location If Different From Surface

| UL or lot no.      | Section               | Township      | Range           | Lot Idn    | Feet from the | North/South line | Feet from the | East/West line | County |
|--------------------|-----------------------|---------------|-----------------|------------|---------------|------------------|---------------|----------------|--------|
| A                  | 31                    | 22S           | 26E             |            | 469           | NORTH            | 483           | EAST           | EDDY   |
| 12 Dedicated Acres | <sup>13</sup> Joint o | r Infill 14 C | Consolidation ( | Code 15 Or | der No.       |                  |               |                |        |
| 640.31             |                       |               |                 |            |               |                  |               |                |        |

No allowable will be assigned to this completion until all interests have been consolidated or a non-standard unit has been approved by the division.

| RECEIVED |
|----------|
|----------|

As Drilled Intent API# DISTRICTILARTESIAO.C.D. 30-015-44835 **Property Name:** Well Number Operator Name: CHISHOLM ENERGY OPERATING, LLC OCOTILLO 6-31 STATE COM WCB 2H Kick Off Point (KOP) From N/S Township Range Lot Feet Feet From E/W County UL Section 26E 197 EDDY 235 SOUTH 716 EAST Latitude Longitude NAD 83 -104.326543 32.327191 First Take Point (FTP) UL From E/W Section Township Range Lot Feet From N/S Feet County 6 26E EDDY 235 339 SOUTH 682 **EAST** Latitude NAD Longitude 32.326801 -104.326687 83 Last Take Point (LTP) UL Township From E/W Section Range Lot Feet From N/S Feet County Α **22S** 26E NORTH 481 EAST EDDY 515 Latitude NAD Longitude -104.325429 32.35447 83 Is this well the defining well for the Horizontal Spacing Unit? YES Is this well an infill well? If infill is yes please provide API if available, Operator Name and well number for Defining well for Horizontal Spacing Unit. API# Operator Name: **Property Name:** Well Number