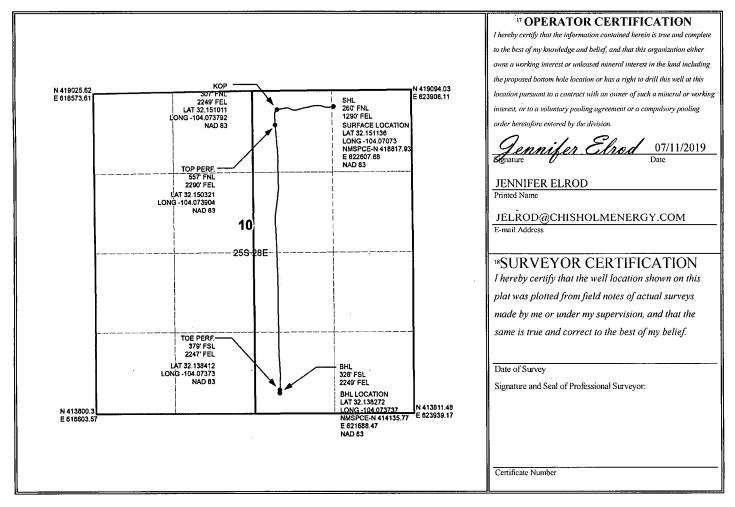

## WELL LOCATION AND ACREAGE DEDICATION PLAT

| API Numbe                  | er <sup>2</sup> Pool Code             | <sup>3</sup> Pool Name   |     |  |  |  |
|----------------------------|---------------------------------------|--------------------------|-----|--|--|--|
| 30-015-457                 | 75 98220                              | PURPLE SAGE; WOLFC       | AMP |  |  |  |
| <sup>4</sup> Property Code | <sup>5</sup> Property                 | <sup>6</sup> Well Number |     |  |  |  |
| 325122                     | SALT DRAV                             | 3H                       |     |  |  |  |
| <sup>7</sup> OGRID No.     | 8 O                                   | <sup>9</sup> Elevation   |     |  |  |  |
| 372137                     | CHISHOLM ENERGY OPERATING, LLC 2977.7 |                          |     |  |  |  |

## <sup>10</sup> Surface Location

| UL or lot no. | Section | Township | Range | Lot Idn | Feet from the | North/South line | Feet from the | East/West line | County |
|---------------|---------|----------|-------|---------|---------------|------------------|---------------|----------------|--------|
| A             | 10      | 25S      | 28E   |         | 260           | NORTH            | 1290          | EAST           | EDDY   |

## " Bottom Hole Location If Different From Surface

| Bottom Troit Bottation in Billion Troin States              |         |          |       |            |               |                  |               |                |        |
|-------------------------------------------------------------|---------|----------|-------|------------|---------------|------------------|---------------|----------------|--------|
| UL or lot no.                                               | Section | Township | Range | Lot Idn    | Feet from the | North/South line | Feet from the | East/West line | County |
| 0                                                           | 10      | 25S      | 28E   |            | 328           | SOUTH            | 2249          | EAST           | EDDY   |
| 12 Dedicated Acres 13 Joint or Infill 14 Consolidation Code |         |          |       | Code 15 Or | der No.       |                  |               |                |        |
| 320                                                         |         |          |       |            |               |                  |               |                |        |