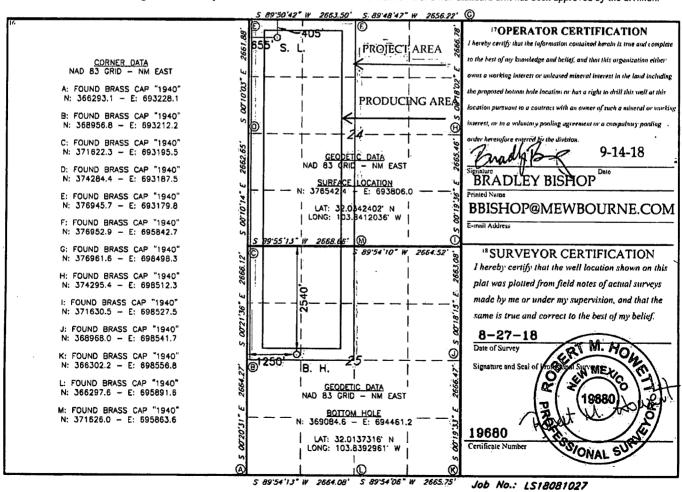

☐ AMENDED REPORT

WELL LOCATION AND ACREAGE DEDICATION PLAT

| 30-015-4                 | 6223 9 9 3 Pool Code | WILDCAT BONE SPRING             |                                 |  |
|--------------------------|----------------------|---------------------------------|---------------------------------|--|
| 4Property Code<br>326036 |                      | Property Name<br>24/25 H3DE FED | 6 Well Number                   |  |
| 70GRID NO.<br>14774      |                      | Operator Name  VE OIL COMPANY   | <sup>9</sup> Elevation<br>3140' |  |
|                          | 10 Su                | urface Location                 |                                 |  |

|                                                   |          |              |               |           | "Surrace      | Location         |               |                |        |  |  |
|---------------------------------------------------|----------|--------------|---------------|-----------|---------------|------------------|---------------|----------------|--------|--|--|
| UL or lot no.                                     | Section  | Township     | Range         | Lot Idn   | Feet from the | North/South line | Feet From the | Bast/West line | County |  |  |
| D                                                 | 24       | 26S          | 30E           |           | 405           | NORTH            | 655           | WEST           | EDDY   |  |  |
| 11 Bottom Hole Location If Different From Surface |          |              |               |           |               |                  |               |                |        |  |  |
| UL or lot no.                                     | Section  | Township     | Range         | Lot Idn   | Feet from the | North/South line | Feet from the | East/West line | County |  |  |
| E                                                 | 25       | 26S          | 30E           |           | 2540          | NORTH            | 1250          | WEST           | EDDY   |  |  |
| 12 Dedicated Acres 480                            | 13 Joint | or Infill 14 | Consolidation | Code 15 ( | Order No.     |                  | ·             |                |        |  |  |

Legal Description of Land:

Section 24, T-26S, R-30E Eddy County, New Mexico.

Location @ 405' FNL & 655' FWL

Formation (if applicable):

Harkey

Bond Coverage:

\$150,000

BLM Bond File: