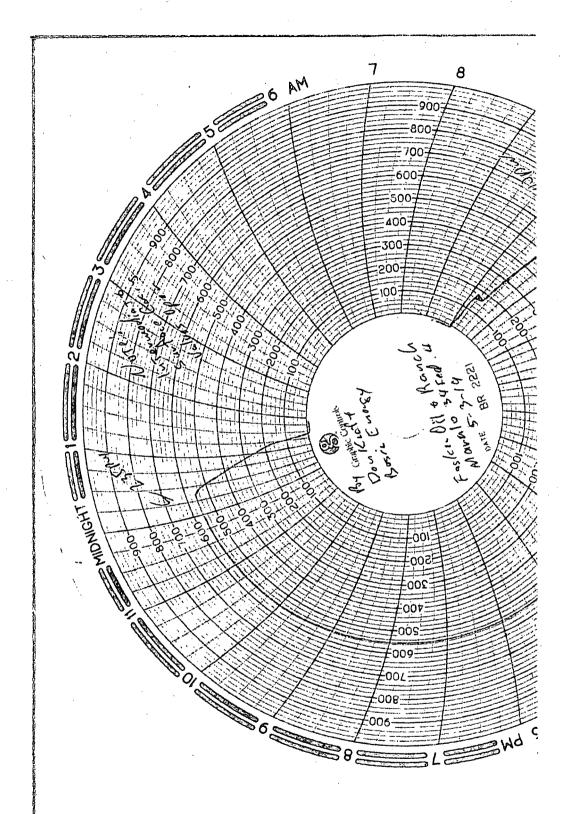

## 32. Additional remarks, continued

test on 5-3-19 at 2:00 P.M

5/3/19
RIW w/ 8 jts and left EOT at 10,585? above TOC at 10,665?. Left 2-7/8? tubing in well at 10568.75?. Set packer w/ 16 pts compression w/ EOT at 10,580? above TOC 10,665?, above CIBP set at 10,700?. ND hydraulic BOP and NU flow tree. Conduct MIT test scheduled w/ BLM at 2:00 pm. Opened intermediate and surface valves both dead w/ tubing valve open. Pressure tested 5-1/2? casing to 560 psi for 35 minutes w/ pump truck isolated from well and lost 0 psi on calibrated chart recorder and bled down pressure. Closed all well head valves with gauges in tubing and casing. BLM did not witness MIT test scheduled at 2:00 P.M. Reported results to BLM at 3:04 p.m. of test results, well T&A completed. RDPU, cleaned all trash off location and hauled 170 bpw to PD.