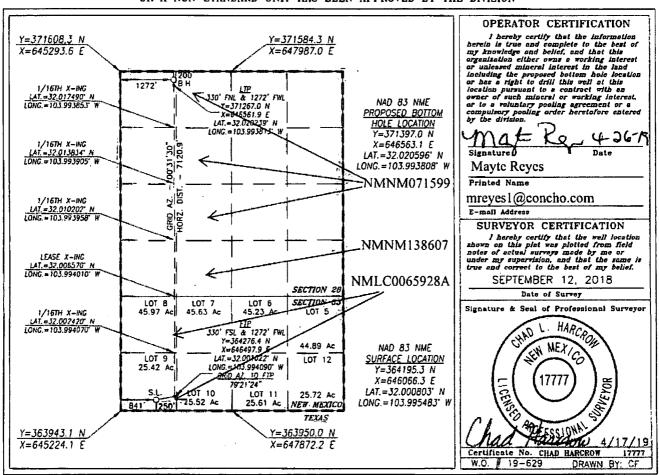

|               | WELL LOCATION AND | ACREAGE DEDICATION PLAT |           |  |
|---------------|-------------------|-------------------------|-----------|--|
| API Number    | Pool Code         | Pool Name               |           |  |
| 30-015-45168  | 98220             | ip Gas                  |           |  |
| Property Code | Prop              | Well Number             |           |  |
| 322243        | LITTLEFIELD :     | 33 FEDERAL COM          | 807H      |  |
| OGRID No.     |                   | ator Name               | Elevation |  |
| 229137        | COG OPE           | 2863.4                  |           |  |

## Surface Location

| UL or let No. | Section | Township | Ronge | Lot idn | Feet from the | North/South line | Feet from the | East/West line | County |
|---------------|---------|----------|-------|---------|---------------|------------------|---------------|----------------|--------|
| 9             | 33      | 26-5     | 29-E  |         | 250           | SOUTH            | 841           | WEST           | EDDY   |

## Bottom Hole Location If Different From Surface

| UL or let No.                                                      | Section | Township | Range | Lot Idn | Feet from the | North/South line | Feet from the | East/West line | County |
|--------------------------------------------------------------------|---------|----------|-------|---------|---------------|------------------|---------------|----------------|--------|
| D                                                                  | 28      | 26-S     | 29-E  |         | 200           | NORTH            | 1272          | WEST           | EDDY   |
| Dedicated Acres   Joint or Infill   Consolidation Code   Order No. |         |          |       |         |               |                  |               | <del></del>    |        |
| 927.09                                                             |         |          |       |         |               |                  |               |                |        |

NO ALLOWABLE WILL BE ASSIGNED TO THIS COMPLETION UNTIL ALL INTERESTS HAVE BEEN CONSOLIDATED OR A NON-STANDARD UNIT HAS BEEN APPROVED BY THE DIVISION

Sec. 33 Lot 5; 45.9 Lot 6; 45.94 Lot 7; 46.05 Lot 8; 46.09 Lot 9; 25.35 Lot 10; 25.64 Lot 11; 25.92 Lot 12; 26.2

Asdrilled 201FWL 1241FWL RN8-22-19