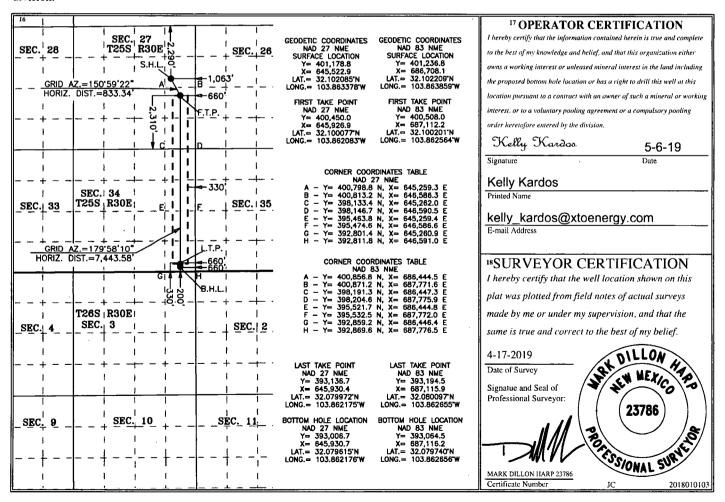

## WELL LOCATION AND ACREAGE DEDICATION PLAT

| <sup>1</sup> API Number<br>30-015-46263                                  |         |                            | 3 98  | <sup>2</sup> Pool Code<br>220 | •             | <sup>3</sup> Pool Name<br>PURPLE SAGE; WOLFCAMP |               |                |                          |  |  |
|--------------------------------------------------------------------------|---------|----------------------------|-------|-------------------------------|---------------|-------------------------------------------------|---------------|----------------|--------------------------|--|--|
| 4 Property Code                                                          |         | <sup>5</sup> Property Name |       |                               |               |                                                 |               | 6 ,            | <sup>6</sup> Well Number |  |  |
| 326075                                                                   |         | POKER LAKE UNIT 27 BD      |       |                               |               |                                                 |               |                | 107H                     |  |  |
| 7 OGRID No.                                                              |         | <sup>8</sup> Operator Name |       |                               |               |                                                 |               |                | <sup>9</sup> Elevation   |  |  |
| 2 <del>60737</del> -                                                     |         | XTO PERMIAN OPERATING, LLC |       |                               |               |                                                 |               |                | 3,293'                   |  |  |
| 373075 Ourface Location                                                  |         |                            |       |                               |               |                                                 |               |                |                          |  |  |
| UL or lot no.                                                            | Section | Township                   | Range | Lot Idn                       | Feet from the | North/South line                                | Feet from the | East/West line | County                   |  |  |
| Н                                                                        | 27      | 25 S                       | 30 E  |                               | 2,290         | NORTH                                           | 1,063         | EAST           | EDDY                     |  |  |
| <sup>11</sup> Bottom Hole Location If Different From Surface             |         |                            |       |                               |               |                                                 |               |                |                          |  |  |
| UL or lot no.                                                            | Section | Township                   | Range | Lot Idn                       | Feet from the | North/South line                                | Feet from the | East/West line | County                   |  |  |
| P                                                                        | 34      | 25 S                       | 30 E  |                               | 200           | SOUTH                                           | 660           | EAST           | EDDY                     |  |  |
| 12 Dedicated Acres 13 Joint or Infill 14 Consolidation Code 15 Order No. |         |                            |       |                               |               |                                                 |               |                |                          |  |  |
| 480                                                                      |         |                            |       |                               |               |                                                 | •             |                |                          |  |  |