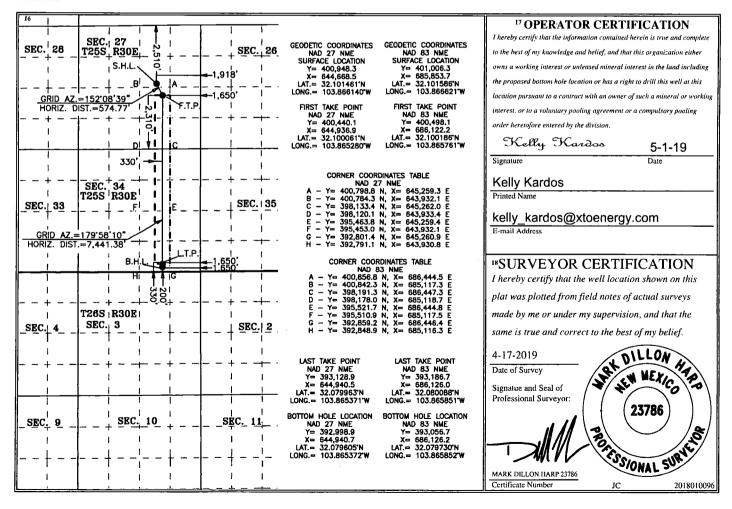

☐ AMENDED REPORT

WELL LOCATION AND ACREAGE DEDICATION PLAT

Santa Fe, NM 87505

|                         |             |                            |               | CATIO                  | IN AND ACK     | EAGE DEDIC             | ATION PLA     | 1              |                          |  |
|-------------------------|-------------|----------------------------|---------------|------------------------|----------------|------------------------|---------------|----------------|--------------------------|--|
| <sup>1</sup> API Number |             |                            |               | <sup>2</sup> Pool Code | e              | <sup>3</sup> Pool Name |               |                |                          |  |
| 30-015- <b>462</b>      |             | 4625                       | 3 982         | 20                     | Pl             | PURPLE SAGE; WOLFCAMP  |               |                |                          |  |
| 4 Property Code         |             | <sup>5</sup> Property Name |               |                        |                |                        |               |                | <sup>6</sup> Well Number |  |
| 326075                  |             | POKER LAKE UNIT 27 BD      |               |                        |                |                        |               |                | 156H                     |  |
| 7 OGRID No.             |             | 8 Operator Name            |               |                        |                |                        |               |                | <sup>9</sup> Elevation   |  |
| <del>26073</del> 7      |             | XTO PERMIAN OPERATING, LLC |               |                        |                |                        |               |                | 3,287'                   |  |
| 3730                    | 75          |                            |               |                        | 10 Surface L   | Location               |               |                |                          |  |
| UL or lot no.           | Section     | Township                   | Range         | Lot Idn                | Feet from the  | North/South line       | Feet from the | East/West line | County                   |  |
| G                       | 27          | 25 S                       | 30 E          |                        | 2,510          | NORTH                  | 1,918         | EAST           | EDDY                     |  |
|                         |             |                            | 11 Bo         | ttom Ho                | le Location If | Different From         | Surface       |                |                          |  |
| UL or lot no.           | Section     | Township                   | Range         | Lot Idn                | Feet from the  | North/South line       | Feet from the | East/West line | County                   |  |
| 0                       | 34          | 25 S                       | 30 E          |                        | 200            | SOUTH                  | 1,650         | EAST           | EDDY                     |  |
| 12 Dedicated Acres      | 13 Joint of | r Infill 14                | Consolidation | Code 15 Or             | rder No.       |                        |               |                |                          |  |
| 480                     |             |                            |               |                        |                |                        |               |                |                          |  |