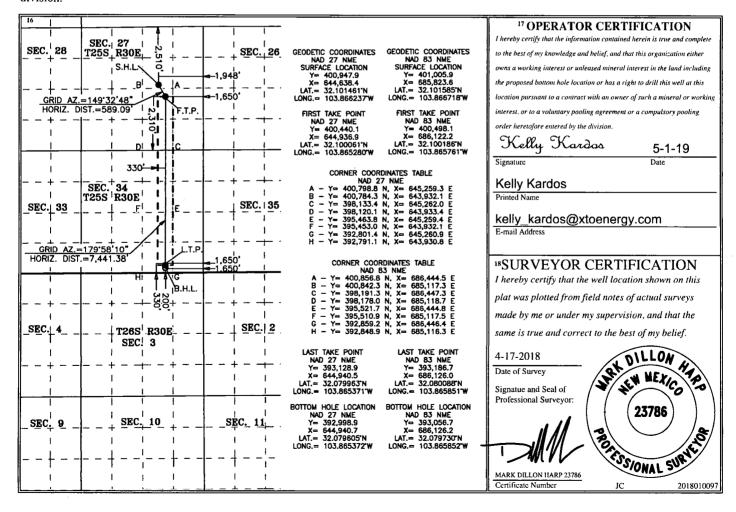

## WELL LOCATION AND ACREAGE DEDICATION PLAT

| <sup>1</sup> API Number<br>30-015- 46 255 |               |                            | 1                          | <sup>2</sup> Pool Code      |               | <sup>3</sup> Pool Name |               |                |                          |  |
|-------------------------------------------|---------------|----------------------------|----------------------------|-----------------------------|---------------|------------------------|---------------|----------------|--------------------------|--|
|                                           |               |                            | 982                        | 98220 PURPLE SAGE; WOLFCAMP |               |                        |               |                |                          |  |
| <sup>4</sup> Property Code                |               | -                          | <sup>5</sup> Property Name |                             |               |                        |               | 6 \            | <sup>6</sup> Well Number |  |
| 326075                                    |               | POKER LAKE UNIT 27 BD      |                            |                             |               |                        |               |                | 126H                     |  |
| <sup>7</sup> OGRID No.                    |               |                            | <sup>8</sup> Operator Name |                             |               |                        |               |                | 9 Elevation              |  |
| 260737                                    |               | XTO PERMIAN OPERATING, LLC |                            |                             |               |                        |               |                | 3,287'                   |  |
| 373070 <sup>10</sup> Surface Location     |               |                            |                            |                             |               |                        |               |                |                          |  |
| UL or lot no.                             | Section       | Township                   | Range                      | Lot Idn                     | Feet from the | North/South line       | Feet from the | East/West line | County                   |  |
| G                                         | 27            | 25 S                       | 30 E                       |                             | 2,510         | NORTH                  | 1,948         | EAST           | EDDY                     |  |
|                                           |               |                            | 11 Bo                      | ttom Hol                    | e Location If | Different Fron         | n Surface     |                |                          |  |
| UL or lot no.                             | Section       | Township                   | Range                      | Lot Idn                     | Feet from the | North/South line       | Feet from the | East/West line | County                   |  |
| О                                         | 34            | 25 S                       | 30 E                       |                             | 200           | SOUTH                  | 1,650         | EAST           | EDDY                     |  |
| 12 Dedicated Acre                         | s 13 Joint of | r Infill 14 Co             | nsolidation (              | Code 15 Or                  | der No.       | J.                     | <u></u>       |                |                          |  |
| 480                                       |               | 1                          |                            |                             |               |                        |               |                |                          |  |