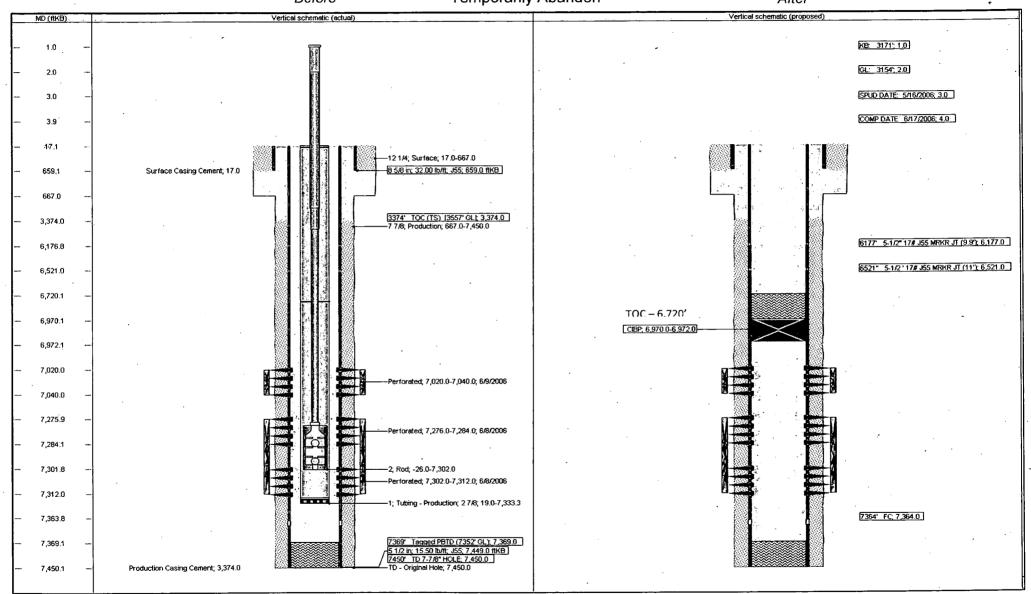

5. Lease Serial No. NMLC068545

| 6.41 Indian, Allottee or Tribe Name |  |
|-------------------------------------|--|
|                                     |  |

| SUBMIT IN TRIPLICATE - Other instructions on p                                                                                                                                                                                                                                                                                                                                                                                                                     |                                                                                                                                          |                                                                |                                                           |                                 |
|--------------------------------------------------------------------------------------------------------------------------------------------------------------------------------------------------------------------------------------------------------------------------------------------------------------------------------------------------------------------------------------------------------------------------------------------------------------------|------------------------------------------------------------------------------------------------------------------------------------------|----------------------------------------------------------------|-----------------------------------------------------------|---------------------------------|
| SOBMIT IN TRIFLICATE - Other instructions on j                                                                                                                                                                                                                                                                                                                                                                                                                     | page 2                                                                                                                                   | 7.                                                             | 7. If Unit or CA/Agreement, Name and/or No. 891000303F    |                                 |
| I. Type of Well  ☐ Gas Well ☐ Other                                                                                                                                                                                                                                                                                                                                                                                                                                |                                                                                                                                          |                                                                | 8. Well Name and No.<br>POKER LAKE UNIT 204               |                                 |
| 2. Name of Operator Contact: TRACIE J CH XTO PERMIAN OPERATING LLC E-Mail: tracie_cherry@xtoenergy.                                                                                                                                                                                                                                                                                                                                                                |                                                                                                                                          |                                                                | 9. API Well No.<br>30-015-32928-00-S1                     |                                 |
| 3a. Address       3b. Phone No.         6401 HOLIDAY HILL ROAD BLDG 5       Ph: 432-22         MIDLAND, TX 79707       Ph: 432-22                                                                                                                                                                                                                                                                                                                                  | (include area code)<br>1-7379                                                                                                            |                                                                | 10. Field and Pool or Exploratory Area NASH DRAW-DELAWARE |                                 |
| 4. Location of Well (Footage, Sec., T., R., M., or Survey Description)                                                                                                                                                                                                                                                                                                                                                                                             |                                                                                                                                          | 11.                                                            | County or Parish, Stat                                    | e                               |
| Sec 7 T24S R30E SESW 660FSL 1980FWL                                                                                                                                                                                                                                                                                                                                                                                                                                |                                                                                                                                          |                                                                | EDDY COUNTY, N                                            | <b>IM</b>                       |
| 12. CHECK THE APPROPRIATE BOX(ES) TO INDICA                                                                                                                                                                                                                                                                                                                                                                                                                        | ΓΕ NATURE OF                                                                                                                             | NOTICE, RE                                                     | PORT, OR OTHE                                             | R DATA                          |
| TYPE OF SUBMISSION                                                                                                                                                                                                                                                                                                                                                                                                                                                 | TYPE OF                                                                                                                                  | ACTION                                                         |                                                           |                                 |
| Acidize Deep                                                                                                                                                                                                                                                                                                                                                                                                                                                       | oen ,                                                                                                                                    | ☐ Production (                                                 | Start/Resume)                                             | ☐ Water Shut-Off                |
| ☑ Notice of Intent ☐ Alter Casing ☐ Hyd                                                                                                                                                                                                                                                                                                                                                                                                                            | raulic Fracturing                                                                                                                        | Reclamation                                                    | . (                                                       | ☐ Well Integrity                |
| ☐ Subsequent Report . ☐ Casing Repair. ☐ New                                                                                                                                                                                                                                                                                                                                                                                                                       | Construction                                                                                                                             | ☐ Recomplete                                                   | (                                                         | Other                           |
| ☐ Final Abandonment Notice ☐ Change Plans ☐ Plug                                                                                                                                                                                                                                                                                                                                                                                                                   | and Abandon                                                                                                                              | ▼ Temporarily                                                  | Abandon                                                   |                                 |
| Convert to Injection Plug                                                                                                                                                                                                                                                                                                                                                                                                                                          |                                                                                                                                          | ☐ Water Dispo                                                  | sal ·                                                     |                                 |
| <ul><li>XTO Permian Operating, LLC respectfully requests approval to temp wellbore with a bridge plug and cement.</li><li>XTO is evaluating this well for possible recompletion to the Brushy C</li></ul>                                                                                                                                                                                                                                                          | oraniy abandon t                                                                                                                         | vill be                                                        | eperd for record                                          | MMOC                            |
| properly secured while considering recompletion options or final abar<br>1. MIRU workover unit. POOH with pump and rods. Remove wellhea                                                                                                                                                                                                                                                                                                                            | ndonment.                                                                                                                                |                                                                | HNM OIL CON                                               | SERVATION                       |
| properly secured while considering recompletion options or final abar                                                                                                                                                                                                                                                                                                                                                                                              | ndonment.<br>id, install 3K BOF                                                                                                          |                                                                | H <mark>NM OIL CON</mark><br>ARTESIA [                    | SERVATION<br>DISTRICT           |
| properly secured while considering recompletion options or final abar 1. MIRU workover unit. POOH with pump and rods. Remove wellhea w/2-7/8" tubing.  2. RIH w/10K CIBP for 5-1/2" 15.5# casing. Set CIBP at 6970'. Tag to                                                                                                                                                                                                                                        | ndonment.<br>id, install 3K BOF                                                                                                          |                                                                | HNM OIL CON                                               | SERVATION<br>DISTRICT           |
| properly secured while considering recompletion options or final abar<br>1. MIRU workover unit. POOH with pump and rods. Remove wellhea<br>w/2-7/8" tubing.                                                                                                                                                                                                                                                                                                        | ndonment.<br>id, install 3K BOF                                                                                                          |                                                                | H <mark>NM OIL CON</mark><br>ARTESIA [                    | SERVATION<br>DISTRICT<br>1 2019 |
| properly secured while considering recompletion options or final abar 1. MIRU workover unit. POOH with pump and rods. Remove wellhea w/2-7/8" tubing.  2. RIH w/10K CIBP for 5-1/2" 15.5# casing. Set CIBP at 6970'. Tag to                                                                                                                                                                                                                                        | ndonment.  Id, install 3K BOF  o verify setting.  Id by the BLM Well  IG LLC, sent to the                                                | and test. POO                                                  | HNM OIL CON<br>ARTESIA (<br>AUG 2<br>RECEI                | SERVATION<br>DISTRICT<br>1 2019 |
| properly secured while considering recompletion options or final abar 1. MIRU workover unit. POOH with pump and rods. Remove wellhea w/2-7/8" tubing.  2. RIH w/10K CIBP for 5-1/2" 15.5# casing. Set CIBP at 6970'. Tag to 3. Spot 25 sxs Class C on top of CIBP to 6870'. WOC & tag.  14. I hereby certify that the foregoing is true and correct.  Electronic Submission #474747 verifie For XTO PERMIAN OPERATI                                                | ndonment.  Id, install 3K BOF  o verify setting.  d by the BLM Well  IG LLC, sent to the                                                 | and test. POO                                                  | AUG 2  RECEI                                              | SERVATION<br>DISTRICT<br>1 2019 |
| properly secured while considering recompletion options or final abar 1. MIRU workover unit. POOH with pump and rods. Remove wellhed w/2-7/8" tubing.  2. RIH w/10K CIBP for 5-1/2" 15.5# casing. Set CIBP at 6970'. Tag to 3. Spot 25 sxs Class C on top of CIBP to 6870'. WOC & tag.  14. I hereby certify that the foregoing is true and correct.  Electronic Submission #474747 verifie For XTO PERMIAN OPERATII Committed to AFMSS for processing by C        | ndonment.  Id, install 3K BOF  o verify setting.  d by the BLM Well  IG LLC, sent to the                                                 | Information Syse Carlsbad<br>//24/2019 (19CV)                  | AUG 2  RECEI                                              | SERVATION<br>DISTRICT<br>1 2019 |
| 1. MIRU workover unit. POOH with pump and rods. Remove wellhea w/2-7/8" tubing.  2. RIH w/10K CIBP for 5-1/2" 15.5# casing. Set CIBP at 6970'. Tag to 3. Spot 25 sxs Class C on top of CIBP to 6870'. WOC & tag.  14. I hereby certify that the foregoing is true and correct.  Electronic Submission #474747 verifie For XTO PERMIAN OPERATII Committed to AFMSS for processing by Committed to AFMSS for processing by Committed (Printed/Typed) TRACIE J CHERRY | ndonment.  Id, install 3K BOF  o verify setting.  Id by the BLM Well  IG LLC, sent to the  ANDY VIGIL on 07  Title REGULA  Date 07/23/20 | Information Syse Carlsbad<br>(724/2019 (19CV)                  | AUG 2  RECEI                                              | SERVATION<br>DISTRICT<br>1 2019 |
| 1. MIRU workover unit. POOH with pump and rods. Remove wellhea w/2-7/8" tubing.  2. RIH w/10K CIBP for 5-1/2" 15.5# casing. Set CIBP at 6970'. Tag to 3. Spot 25 sxs Class C on top of CIBP to 6870'. WOC & tag.  14. I hereby certify that the foregoing is true and correct.  Electronic Submission #474747 verifie For XTO PERMIAN OPERATII Committed to AFMSS for processing by C Name (Printed/Typed) TRACIE J CHERRY  Signature (Electronic Submission)      | ndonment.  Id, install 3K BOF  o verify setting.  Id by the BLM Well  IG LLC, sent to the  ANDY VIGIL on 07  Title REGULA  Date 07/23/20 | Information System Carlsbad<br>(124/2019 (19CV)<br>ATORY COORI | ARTESIA E AUG 2 RECEI                                     | SERVATION<br>DISTRICT<br>1 2019 |

#### 32. Additional remarks, continued

4. Load casing with packer fluid and biocide, pressure test to 500 psi for 30 mins.

BLM and NMOCD will be notified prior to setting of CIBP and MIT.

## XTO Permian Operating LLC Poker Lake Unit #204 30-015-32928 Temporarily Abandon

Before

After

**Note:** TA status "will be effective for a period up to 1 year from the date of NOI approval and can be renewed annually thereafter" per IM NM-2016-017.

- 1. A bridge plug (CIBP) must be installed 50 to 100 feet above any open perforations or open hole. The CIBP must be capped with either a minimum of 25 sacks of cement if placed with tubing or 35 feet of cement if placed with a bailer. The top of the cement must be verified by tagging.
- 2. The wellbore must be filled with corrosion inhibited fluid and pressure tested to 500 psi. The casing shall be capable of holding this pressure for at least 30 minutes. If the well does not pass the casing integrity test, then the operator shall, within 30 days, submit a procedure to either repair the casing or to plug and abandon the well.
- 3. Contact the appropriate BLM office at least 24 hours prior to the scheduled Casing Integrity Test. For wells in Eddy County, 575-361-2822; Lea County 575-393-3612.
- 4. All downhole production/injection equipment (tubing, rods, etc.) shall be removed from the casing if it is not isolated by a packer.
- 5. A bradenhead test must be conducted. If the test indicates a problem, a remedial plan and time frame for remediation shall be submitted within ninety (90) days of the test.
- 6. Submit a subsequent Sundry Notice (Form 3160-5) with the following information:
  - a. A well bore diagram with all perforations, CIBP's, and tops of cement on CIBP's.
  - b. A description of the temporary abandonment procedure.
  - c. A clear copy or the original of the pressure test chart.