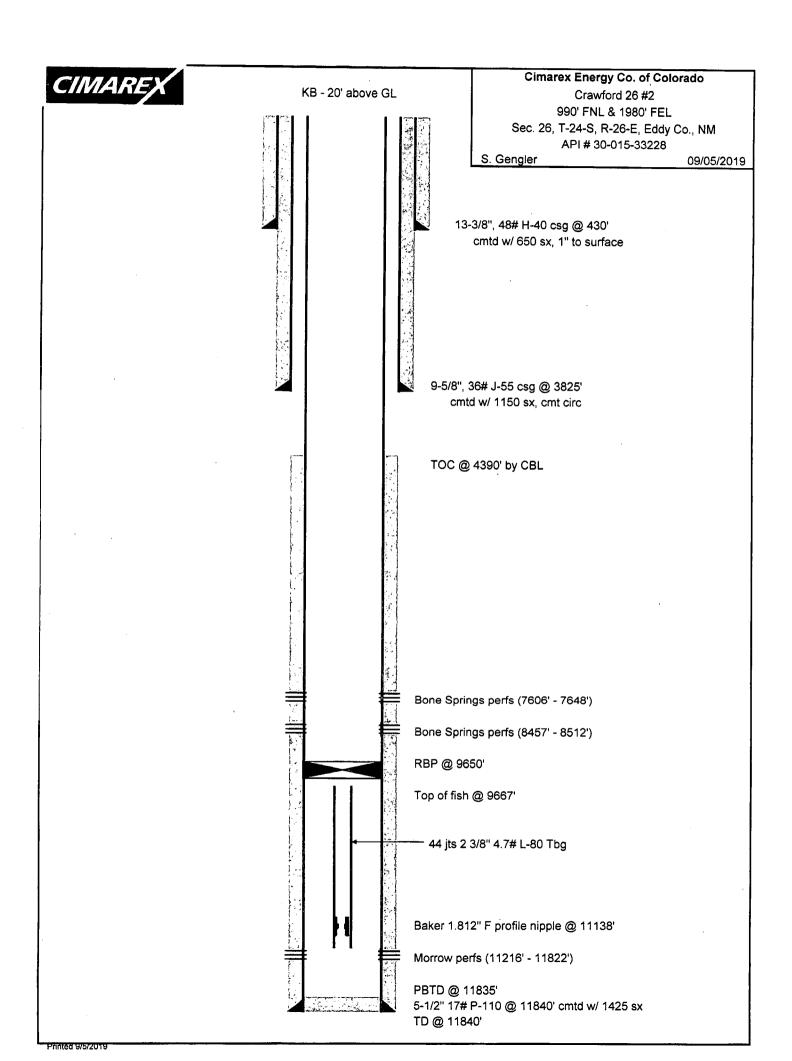

| Office                                                                                                              | State of New Me                     | exico                               |                                                                                                                                                                                                                                                                                                                                                                                                                                                                                                                                                                                                                                                                                                                                                                                                                                                                                                                                                                                                                                                                                                                                                                                                                                                                                                                                                                                                                                                                                                                                                                                                                                                                                                                                                                                                                                                                                                                                                                                                                                                                                                                                | Form C-103             |  |  |  |
|---------------------------------------------------------------------------------------------------------------------|-------------------------------------|-------------------------------------|--------------------------------------------------------------------------------------------------------------------------------------------------------------------------------------------------------------------------------------------------------------------------------------------------------------------------------------------------------------------------------------------------------------------------------------------------------------------------------------------------------------------------------------------------------------------------------------------------------------------------------------------------------------------------------------------------------------------------------------------------------------------------------------------------------------------------------------------------------------------------------------------------------------------------------------------------------------------------------------------------------------------------------------------------------------------------------------------------------------------------------------------------------------------------------------------------------------------------------------------------------------------------------------------------------------------------------------------------------------------------------------------------------------------------------------------------------------------------------------------------------------------------------------------------------------------------------------------------------------------------------------------------------------------------------------------------------------------------------------------------------------------------------------------------------------------------------------------------------------------------------------------------------------------------------------------------------------------------------------------------------------------------------------------------------------------------------------------------------------------------------|------------------------|--|--|--|
| <u>District I</u> – (575) 393-6161                                                                                  | Energy, Minerals and Nati           | ural Resources                      | VELL ADINO                                                                                                                                                                                                                                                                                                                                                                                                                                                                                                                                                                                                                                                                                                                                                                                                                                                                                                                                                                                                                                                                                                                                                                                                                                                                                                                                                                                                                                                                                                                                                                                                                                                                                                                                                                                                                                                                                                                                                                                                                                                                                                                     | Revised August 1, 2011 |  |  |  |
| 1625 N. French Dr., Hobbs, NM 88240<br><u>District II</u> – (575) 748-1283                                          | OH CONCEDUATION                     |                                     | WELL API NO.<br>80-015-33228                                                                                                                                                                                                                                                                                                                                                                                                                                                                                                                                                                                                                                                                                                                                                                                                                                                                                                                                                                                                                                                                                                                                                                                                                                                                                                                                                                                                                                                                                                                                                                                                                                                                                                                                                                                                                                                                                                                                                                                                                                                                                                   |                        |  |  |  |
| 811 S. First St., Artesia, NM 88210<br><u>District III</u> – (505) 334-6178                                         | OIL CONSERVATION 1220 South St. Fra | A DIVISION                          | 5. Indicate Type of Lease                                                                                                                                                                                                                                                                                                                                                                                                                                                                                                                                                                                                                                                                                                                                                                                                                                                                                                                                                                                                                                                                                                                                                                                                                                                                                                                                                                                                                                                                                                                                                                                                                                                                                                                                                                                                                                                                                                                                                                                                                                                                                                      |                        |  |  |  |
| 1000 Rio Brazos Rd., Aztec, NM 87410                                                                                | <b>5</b> 505                        | STATE FEE X                         |                                                                                                                                                                                                                                                                                                                                                                                                                                                                                                                                                                                                                                                                                                                                                                                                                                                                                                                                                                                                                                                                                                                                                                                                                                                                                                                                                                                                                                                                                                                                                                                                                                                                                                                                                                                                                                                                                                                                                                                                                                                                                                                                |                        |  |  |  |
| <u>District IV</u> – (505) 476-3460<br>1220 S. St. Francis Dr., Santa Fe, NM<br>87505                               | 1 '                                 | 6. State Oil & Gas Lease No. 300597 |                                                                                                                                                                                                                                                                                                                                                                                                                                                                                                                                                                                                                                                                                                                                                                                                                                                                                                                                                                                                                                                                                                                                                                                                                                                                                                                                                                                                                                                                                                                                                                                                                                                                                                                                                                                                                                                                                                                                                                                                                                                                                                                                |                        |  |  |  |
|                                                                                                                     | ES AND REPORTS ON WELLS             |                                     | 7. Lease Name or Ur                                                                                                                                                                                                                                                                                                                                                                                                                                                                                                                                                                                                                                                                                                                                                                                                                                                                                                                                                                                                                                                                                                                                                                                                                                                                                                                                                                                                                                                                                                                                                                                                                                                                                                                                                                                                                                                                                                                                                                                                                                                                                                            | nit Agreement Name     |  |  |  |
| (DO NOT USE THIS FORM FOR PROPOSA DIFFERENT RESERVOIR. USE "APPLICA" PROPOSALS.)                                    | OR SUCH                             | CRAWFORD 26                         |                                                                                                                                                                                                                                                                                                                                                                                                                                                                                                                                                                                                                                                                                                                                                                                                                                                                                                                                                                                                                                                                                                                                                                                                                                                                                                                                                                                                                                                                                                                                                                                                                                                                                                                                                                                                                                                                                                                                                                                                                                                                                                                                |                        |  |  |  |
| 1. Type of Well: Oil Well Gas                                                                                       | (                                   | 8. Well Number<br>002               |                                                                                                                                                                                                                                                                                                                                                                                                                                                                                                                                                                                                                                                                                                                                                                                                                                                                                                                                                                                                                                                                                                                                                                                                                                                                                                                                                                                                                                                                                                                                                                                                                                                                                                                                                                                                                                                                                                                                                                                                                                                                                                                                |                        |  |  |  |
| 2. Name of Operator CIMAREX ENERGY CO. OF COLO                                                                      | 4                                   | 9. OGRID Number<br>162683           |                                                                                                                                                                                                                                                                                                                                                                                                                                                                                                                                                                                                                                                                                                                                                                                                                                                                                                                                                                                                                                                                                                                                                                                                                                                                                                                                                                                                                                                                                                                                                                                                                                                                                                                                                                                                                                                                                                                                                                                                                                                                                                                                |                        |  |  |  |
| 3. Address of Operator                                                                                              |                                     | 10. Pool name or Wildcat            |                                                                                                                                                                                                                                                                                                                                                                                                                                                                                                                                                                                                                                                                                                                                                                                                                                                                                                                                                                                                                                                                                                                                                                                                                                                                                                                                                                                                                                                                                                                                                                                                                                                                                                                                                                                                                                                                                                                                                                                                                                                                                                                                |                        |  |  |  |
| 600 N. MARIENFELD, SUITE 600,                                                                                       |                                     | WHITE CITY; PEN                     | N (GAS)                                                                                                                                                                                                                                                                                                                                                                                                                                                                                                                                                                                                                                                                                                                                                                                                                                                                                                                                                                                                                                                                                                                                                                                                                                                                                                                                                                                                                                                                                                                                                                                                                                                                                                                                                                                                                                                                                                                                                                                                                                                                                                                        |                        |  |  |  |
| 4. Well Location Unit Letter B: 990                                                                                 | feet from the NORTH line            | and 1000 fast from                  | the EAST line                                                                                                                                                                                                                                                                                                                                                                                                                                                                                                                                                                                                                                                                                                                                                                                                                                                                                                                                                                                                                                                                                                                                                                                                                                                                                                                                                                                                                                                                                                                                                                                                                                                                                                                                                                                                                                                                                                                                                                                                                                                                                                                  |                        |  |  |  |
| Section 26                                                                                                          | Township 24S                        |                                     |                                                                                                                                                                                                                                                                                                                                                                                                                                                                                                                                                                                                                                                                                                                                                                                                                                                                                                                                                                                                                                                                                                                                                                                                                                                                                                                                                                                                                                                                                                                                                                                                                                                                                                                                                                                                                                                                                                                                                                                                                                                                                                                                | EDDY County            |  |  |  |
|                                                                                                                     | 11. Elevation (Show whether DE      |                                     |                                                                                                                                                                                                                                                                                                                                                                                                                                                                                                                                                                                                                                                                                                                                                                                                                                                                                                                                                                                                                                                                                                                                                                                                                                                                                                                                                                                                                                                                                                                                                                                                                                                                                                                                                                                                                                                                                                                                                                                                                                                                                                                                | EDD 1 County           |  |  |  |
| 高楼(Cartalis 18. 18 4 5 7 4 10 75)                                                                                   | 3,271' – G                          | R                                   |                                                                                                                                                                                                                                                                                                                                                                                                                                                                                                                                                                                                                                                                                                                                                                                                                                                                                                                                                                                                                                                                                                                                                                                                                                                                                                                                                                                                                                                                                                                                                                                                                                                                                                                                                                                                                                                                                                                                                                                                                                                                                                                                |                        |  |  |  |
| 12. Check Ap                                                                                                        | propriate Box to Indicate N         | Nature of Notice, R                 | eport or Other Da                                                                                                                                                                                                                                                                                                                                                                                                                                                                                                                                                                                                                                                                                                                                                                                                                                                                                                                                                                                                                                                                                                                                                                                                                                                                                                                                                                                                                                                                                                                                                                                                                                                                                                                                                                                                                                                                                                                                                                                                                                                                                                              | ta                     |  |  |  |
| NOTICE OF INT                                                                                                       | ENTION TO:                          | SUBSI                               | EQUENT REPO                                                                                                                                                                                                                                                                                                                                                                                                                                                                                                                                                                                                                                                                                                                                                                                                                                                                                                                                                                                                                                                                                                                                                                                                                                                                                                                                                                                                                                                                                                                                                                                                                                                                                                                                                                                                                                                                                                                                                                                                                                                                                                                    | RT OF:                 |  |  |  |
| PERFORM REMEDIAL WORK                                                                                               | REMEDIAL WORK                       |                                     | TERING CASING                                                                                                                                                                                                                                                                                                                                                                                                                                                                                                                                                                                                                                                                                                                                                                                                                                                                                                                                                                                                                                                                                                                                                                                                                                                                                                                                                                                                                                                                                                                                                                                                                                                                                                                                                                                                                                                                                                                                                                                                                                                                                                                  |                        |  |  |  |
|                                                                                                                     | CHANGE PLANS                        | COMMENCE DRILL                      |                                                                                                                                                                                                                                                                                                                                                                                                                                                                                                                                                                                                                                                                                                                                                                                                                                                                                                                                                                                                                                                                                                                                                                                                                                                                                                                                                                                                                                                                                                                                                                                                                                                                                                                                                                                                                                                                                                                                                                                                                                                                                                                                | AND A                  |  |  |  |
|                                                                                                                     | MULTIPLE COMPL                      | CASING/CEMENT                       | ов Ц                                                                                                                                                                                                                                                                                                                                                                                                                                                                                                                                                                                                                                                                                                                                                                                                                                                                                                                                                                                                                                                                                                                                                                                                                                                                                                                                                                                                                                                                                                                                                                                                                                                                                                                                                                                                                                                                                                                                                                                                                                                                                                                           |                        |  |  |  |
| DOWNHOLE COMMINGLE                                                                                                  |                                     |                                     |                                                                                                                                                                                                                                                                                                                                                                                                                                                                                                                                                                                                                                                                                                                                                                                                                                                                                                                                                                                                                                                                                                                                                                                                                                                                                                                                                                                                                                                                                                                                                                                                                                                                                                                                                                                                                                                                                                                                                                                                                                                                                                                                |                        |  |  |  |
| OTHER:                                                                                                              |                                     | OTHER:                              |                                                                                                                                                                                                                                                                                                                                                                                                                                                                                                                                                                                                                                                                                                                                                                                                                                                                                                                                                                                                                                                                                                                                                                                                                                                                                                                                                                                                                                                                                                                                                                                                                                                                                                                                                                                                                                                                                                                                                                                                                                                                                                                                |                        |  |  |  |
| <ol> <li>Describe proposed or complet<br/>of starting any proposed work<br/>proposed completion or recon</li> </ol> | ). SEE RULE 19.15.7.14 NMA          |                                     |                                                                                                                                                                                                                                                                                                                                                                                                                                                                                                                                                                                                                                                                                                                                                                                                                                                                                                                                                                                                                                                                                                                                                                                                                                                                                                                                                                                                                                                                                                                                                                                                                                                                                                                                                                                                                                                                                                                                                                                                                                                                                                                                |                        |  |  |  |
| 1) TAG EXISTING 5-1/2" CIBI                                                                                         | ? @ +/-9,650'; PUMP 25 SXS. (       | CMT. @ 9,650'-9,460'                |                                                                                                                                                                                                                                                                                                                                                                                                                                                                                                                                                                                                                                                                                                                                                                                                                                                                                                                                                                                                                                                                                                                                                                                                                                                                                                                                                                                                                                                                                                                                                                                                                                                                                                                                                                                                                                                                                                                                                                                                                                                                                                                                |                        |  |  |  |
| 2) SET 5-1/2" CIBP @ 7,600"; C<br>3) PUMP 25 SXS. CMT. @ 5,44                                                       | CIRC. WELL W/ M.L.F.; PRES.         | TEST CSG. TO 500#                   | ; PUMP 25 SXS. CM                                                                                                                                                                                                                                                                                                                                                                                                                                                                                                                                                                                                                                                                                                                                                                                                                                                                                                                                                                                                                                                                                                                                                                                                                                                                                                                                                                                                                                                                                                                                                                                                                                                                                                                                                                                                                                                                                                                                                                                                                                                                                                              | IT. @ 7,600'-7,430.    |  |  |  |
| 4) CUT X PULL 5-1/2" CSG. @                                                                                         |                                     |                                     |                                                                                                                                                                                                                                                                                                                                                                                                                                                                                                                                                                                                                                                                                                                                                                                                                                                                                                                                                                                                                                                                                                                                                                                                                                                                                                                                                                                                                                                                                                                                                                                                                                                                                                                                                                                                                                                                                                                                                                                                                                                                                                                                |                        |  |  |  |
| 5) PUMP 50 SXS. CMT. @ 3,90                                                                                         | 00'-3,775' (5-1/2" CSG.STUB, 9      | 9-5/8" CSGG.SHOE);                  | WOC X TAG CMT.                                                                                                                                                                                                                                                                                                                                                                                                                                                                                                                                                                                                                                                                                                                                                                                                                                                                                                                                                                                                                                                                                                                                                                                                                                                                                                                                                                                                                                                                                                                                                                                                                                                                                                                                                                                                                                                                                                                                                                                                                                                                                                                 | PLUG.                  |  |  |  |
| 6) PUMP 50 SXS. CMT. @ 1,95<br>7) PERF. X ATTEMPT TO CIR                                                            |                                     | NNIII I 150 SYS CN                  | /T                                                                                                                                                                                                                                                                                                                                                                                                                                                                                                                                                                                                                                                                                                                                                                                                                                                                                                                                                                                                                                                                                                                                                                                                                                                                                                                                                                                                                                                                                                                                                                                                                                                                                                                                                                                                                                                                                                                                                                                                                                                                                                                             |                        |  |  |  |
| 8) DIG OUT X CUT OFF WELL<br>TO CSGS. X INSTALL DRY                                                                 | LHEAD 3' B.G.L.; VERIFY CN          |                                     |                                                                                                                                                                                                                                                                                                                                                                                                                                                                                                                                                                                                                                                                                                                                                                                                                                                                                                                                                                                                                                                                                                                                                                                                                                                                                                                                                                                                                                                                                                                                                                                                                                                                                                                                                                                                                                                                                                                                                                                                                                                                                                                                | ON STEEL PLATE         |  |  |  |
| DURING THIS PROCEDURE W                                                                                             |                                     | D-LOOP SYSTEM W                     | / A STEFL TANK A                                                                                                                                                                                                                                                                                                                                                                                                                                                                                                                                                                                                                                                                                                                                                                                                                                                                                                                                                                                                                                                                                                                                                                                                                                                                                                                                                                                                                                                                                                                                                                                                                                                                                                                                                                                                                                                                                                                                                                                                                                                                                                               | ND HALIL RÉTURNS       |  |  |  |
| TO THE REQUIRED DISPOSAL                                                                                            | , PER OCD RULE 19.15.17.            |                                     |                                                                                                                                                                                                                                                                                                                                                                                                                                                                                                                                                                                                                                                                                                                                                                                                                                                                                                                                                                                                                                                                                                                                                                                                                                                                                                                                                                                                                                                                                                                                                                                                                                                                                                                                                                                                                                                                                                                                                                                                                                                                                                                                | RECENED                |  |  |  |
| Need to Upd                                                                                                         | late Files                          | M155119                             | C-103                                                                                                                                                                                                                                                                                                                                                                                                                                                                                                                                                                                                                                                                                                                                                                                                                                                                                                                                                                                                                                                                                                                                                                                                                                                                                                                                                                                                                                                                                                                                                                                                                                                                                                                                                                                                                                                                                                                                                                                                                                                                                                                          | LIBUSIVED              |  |  |  |
|                                                                                                                     |                                     |                                     |                                                                                                                                                                                                                                                                                                                                                                                                                                                                                                                                                                                                                                                                                                                                                                                                                                                                                                                                                                                                                                                                                                                                                                                                                                                                                                                                                                                                                                                                                                                                                                                                                                                                                                                                                                                                                                                                                                                                                                                                                                                                                                                                | SEP <b>0 6</b> 2019    |  |  |  |
|                                                                                                                     |                                     | C 1 1 1 1                           | in the state of th | HSTRICTH-ARTESIAO.C    |  |  |  |
| I hereby certify that the information ab                                                                            | ove is true and complete to the t   | best of my knowledge a              | ind belief.                                                                                                                                                                                                                                                                                                                                                                                                                                                                                                                                                                                                                                                                                                                                                                                                                                                                                                                                                                                                                                                                                                                                                                                                                                                                                                                                                                                                                                                                                                                                                                                                                                                                                                                                                                                                                                                                                                                                                                                                                                                                                                                    |                        |  |  |  |
| SIGNATURE                                                                                                           | TITLE: AG                           | ENT                                 | DATE                                                                                                                                                                                                                                                                                                                                                                                                                                                                                                                                                                                                                                                                                                                                                                                                                                                                                                                                                                                                                                                                                                                                                                                                                                                                                                                                                                                                                                                                                                                                                                                                                                                                                                                                                                                                                                                                                                                                                                                                                                                                                                                           | : 09/05/19             |  |  |  |
| Type or print name: DAVID A. EYI                                                                                    | LER E-mail address: 1               | DEYLER@MILAGRO                      | -RES.COM PHON                                                                                                                                                                                                                                                                                                                                                                                                                                                                                                                                                                                                                                                                                                                                                                                                                                                                                                                                                                                                                                                                                                                                                                                                                                                                                                                                                                                                                                                                                                                                                                                                                                                                                                                                                                                                                                                                                                                                                                                                                                                                                                                  | E: 432.687.3033        |  |  |  |
| For State Use Only                                                                                                  |                                     | DENIED                              |                                                                                                                                                                                                                                                                                                                                                                                                                                                                                                                                                                                                                                                                                                                                                                                                                                                                                                                                                                                                                                                                                                                                                                                                                                                                                                                                                                                                                                                                                                                                                                                                                                                                                                                                                                                                                                                                                                                                                                                                                                                                                                                                |                        |  |  |  |
| APPROVED BY:  Conditions of Approval (if any):                                                                      | TITLE                               | HEOV (577) 11 VI M 2015 EVA         | DATE                                                                                                                                                                                                                                                                                                                                                                                                                                                                                                                                                                                                                                                                                                                                                                                                                                                                                                                                                                                                                                                                                                                                                                                                                                                                                                                                                                                                                                                                                                                                                                                                                                                                                                                                                                                                                                                                                                                                                                                                                                                                                                                           |                        |  |  |  |
|                                                                                                                     |                                     |                                     |                                                                                                                                                                                                                                                                                                                                                                                                                                                                                                                                                                                                                                                                                                                                                                                                                                                                                                                                                                                                                                                                                                                                                                                                                                                                                                                                                                                                                                                                                                                                                                                                                                                                                                                                                                                                                                                                                                                                                                                                                                                                                                                                |                        |  |  |  |