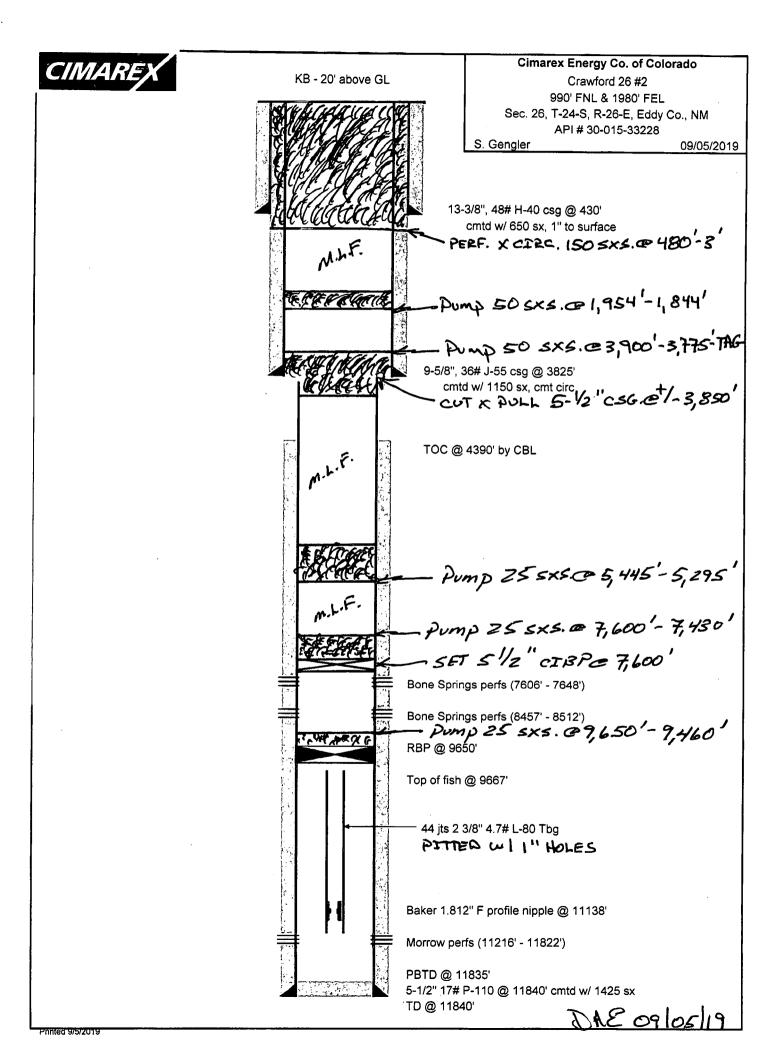

| Office                                                                                                              | State of New Me                     | exico                               |                                                                                                                                                                                                                                                                                                                                                                                                                                                                                                                                                                                                                                                                                                                                                                                                                                                                                                                                                                                                                                                                                                                                                                                                                                                                                                                                                                                                                                                                                                                                                                                                                                                                                                                                                                                                                                                                                                                                                                                                                                                                                                                                | Form C-103             |  |  |  |
|---------------------------------------------------------------------------------------------------------------------|-------------------------------------|-------------------------------------|--------------------------------------------------------------------------------------------------------------------------------------------------------------------------------------------------------------------------------------------------------------------------------------------------------------------------------------------------------------------------------------------------------------------------------------------------------------------------------------------------------------------------------------------------------------------------------------------------------------------------------------------------------------------------------------------------------------------------------------------------------------------------------------------------------------------------------------------------------------------------------------------------------------------------------------------------------------------------------------------------------------------------------------------------------------------------------------------------------------------------------------------------------------------------------------------------------------------------------------------------------------------------------------------------------------------------------------------------------------------------------------------------------------------------------------------------------------------------------------------------------------------------------------------------------------------------------------------------------------------------------------------------------------------------------------------------------------------------------------------------------------------------------------------------------------------------------------------------------------------------------------------------------------------------------------------------------------------------------------------------------------------------------------------------------------------------------------------------------------------------------|------------------------|--|--|--|
| <u>District I</u> – (575) 393-6161                                                                                  | Energy, Minerals and Nati           | ural Resources                      | VELL ADINO                                                                                                                                                                                                                                                                                                                                                                                                                                                                                                                                                                                                                                                                                                                                                                                                                                                                                                                                                                                                                                                                                                                                                                                                                                                                                                                                                                                                                                                                                                                                                                                                                                                                                                                                                                                                                                                                                                                                                                                                                                                                                                                     | Revised August 1, 2011 |  |  |  |
| 1625 N. French Dr., Hobbs, NM 88240<br><u>District II</u> – (575) 748-1283                                          | OH CONCEDUATION                     |                                     | WELL API NO.<br>80-015-33228                                                                                                                                                                                                                                                                                                                                                                                                                                                                                                                                                                                                                                                                                                                                                                                                                                                                                                                                                                                                                                                                                                                                                                                                                                                                                                                                                                                                                                                                                                                                                                                                                                                                                                                                                                                                                                                                                                                                                                                                                                                                                                   |                        |  |  |  |
| 811 S. First St., Artesia, NM 88210<br><u>District III</u> – (505) 334-6178                                         | OIL CONSERVATION 1220 South St. Fra | A DIVISION                          | 5. Indicate Type of Lease                                                                                                                                                                                                                                                                                                                                                                                                                                                                                                                                                                                                                                                                                                                                                                                                                                                                                                                                                                                                                                                                                                                                                                                                                                                                                                                                                                                                                                                                                                                                                                                                                                                                                                                                                                                                                                                                                                                                                                                                                                                                                                      |                        |  |  |  |
| 1000 Rio Brazos Rd., Aztec, NM 87410                                                                                | <b>5</b> 505                        | STATE FEE X                         |                                                                                                                                                                                                                                                                                                                                                                                                                                                                                                                                                                                                                                                                                                                                                                                                                                                                                                                                                                                                                                                                                                                                                                                                                                                                                                                                                                                                                                                                                                                                                                                                                                                                                                                                                                                                                                                                                                                                                                                                                                                                                                                                |                        |  |  |  |
| <u>District IV</u> – (505) 476-3460<br>1220 S. St. Francis Dr., Santa Fe, NM<br>87505                               | 1 '                                 | 6. State Oil & Gas Lease No. 300597 |                                                                                                                                                                                                                                                                                                                                                                                                                                                                                                                                                                                                                                                                                                                                                                                                                                                                                                                                                                                                                                                                                                                                                                                                                                                                                                                                                                                                                                                                                                                                                                                                                                                                                                                                                                                                                                                                                                                                                                                                                                                                                                                                |                        |  |  |  |
|                                                                                                                     | ES AND REPORTS ON WELLS             |                                     | 7. Lease Name or Ur                                                                                                                                                                                                                                                                                                                                                                                                                                                                                                                                                                                                                                                                                                                                                                                                                                                                                                                                                                                                                                                                                                                                                                                                                                                                                                                                                                                                                                                                                                                                                                                                                                                                                                                                                                                                                                                                                                                                                                                                                                                                                                            | nit Agreement Name     |  |  |  |
| (DO NOT USE THIS FORM FOR PROPOSA DIFFERENT RESERVOIR. USE "APPLICA" PROPOSALS.)                                    | OR SUCH                             | CRAWFORD 26                         |                                                                                                                                                                                                                                                                                                                                                                                                                                                                                                                                                                                                                                                                                                                                                                                                                                                                                                                                                                                                                                                                                                                                                                                                                                                                                                                                                                                                                                                                                                                                                                                                                                                                                                                                                                                                                                                                                                                                                                                                                                                                                                                                |                        |  |  |  |
| 1. Type of Well: Oil Well Gas                                                                                       | (                                   | 8. Well Number<br>002               |                                                                                                                                                                                                                                                                                                                                                                                                                                                                                                                                                                                                                                                                                                                                                                                                                                                                                                                                                                                                                                                                                                                                                                                                                                                                                                                                                                                                                                                                                                                                                                                                                                                                                                                                                                                                                                                                                                                                                                                                                                                                                                                                |                        |  |  |  |
| 2. Name of Operator CIMAREX ENERGY CO. OF COLO                                                                      | 4                                   | 9. OGRID Number<br>162683           |                                                                                                                                                                                                                                                                                                                                                                                                                                                                                                                                                                                                                                                                                                                                                                                                                                                                                                                                                                                                                                                                                                                                                                                                                                                                                                                                                                                                                                                                                                                                                                                                                                                                                                                                                                                                                                                                                                                                                                                                                                                                                                                                |                        |  |  |  |
| 3. Address of Operator                                                                                              |                                     | 10. Pool name or Wildcat            |                                                                                                                                                                                                                                                                                                                                                                                                                                                                                                                                                                                                                                                                                                                                                                                                                                                                                                                                                                                                                                                                                                                                                                                                                                                                                                                                                                                                                                                                                                                                                                                                                                                                                                                                                                                                                                                                                                                                                                                                                                                                                                                                |                        |  |  |  |
| 600 N. MARIENFELD, SUITE 600,                                                                                       |                                     | WHITE CITY; PEN                     | N (GAS)                                                                                                                                                                                                                                                                                                                                                                                                                                                                                                                                                                                                                                                                                                                                                                                                                                                                                                                                                                                                                                                                                                                                                                                                                                                                                                                                                                                                                                                                                                                                                                                                                                                                                                                                                                                                                                                                                                                                                                                                                                                                                                                        |                        |  |  |  |
| 4. Well Location Unit Letter B: 990                                                                                 | feet from the NORTH line            | and 1000 fast from                  | the EAST line                                                                                                                                                                                                                                                                                                                                                                                                                                                                                                                                                                                                                                                                                                                                                                                                                                                                                                                                                                                                                                                                                                                                                                                                                                                                                                                                                                                                                                                                                                                                                                                                                                                                                                                                                                                                                                                                                                                                                                                                                                                                                                                  |                        |  |  |  |
| Section 26                                                                                                          | Township 24S                        |                                     |                                                                                                                                                                                                                                                                                                                                                                                                                                                                                                                                                                                                                                                                                                                                                                                                                                                                                                                                                                                                                                                                                                                                                                                                                                                                                                                                                                                                                                                                                                                                                                                                                                                                                                                                                                                                                                                                                                                                                                                                                                                                                                                                | EDDY County            |  |  |  |
|                                                                                                                     | 11. Elevation (Show whether DE      |                                     |                                                                                                                                                                                                                                                                                                                                                                                                                                                                                                                                                                                                                                                                                                                                                                                                                                                                                                                                                                                                                                                                                                                                                                                                                                                                                                                                                                                                                                                                                                                                                                                                                                                                                                                                                                                                                                                                                                                                                                                                                                                                                                                                | EDD 1 County           |  |  |  |
| 高楼(Cartalis 18. 18 4 5 7 4 10 75)                                                                                   | 3,271' – G                          | R                                   |                                                                                                                                                                                                                                                                                                                                                                                                                                                                                                                                                                                                                                                                                                                                                                                                                                                                                                                                                                                                                                                                                                                                                                                                                                                                                                                                                                                                                                                                                                                                                                                                                                                                                                                                                                                                                                                                                                                                                                                                                                                                                                                                |                        |  |  |  |
| 12. Check Ap                                                                                                        | propriate Box to Indicate N         | Nature of Notice, R                 | eport or Other Da                                                                                                                                                                                                                                                                                                                                                                                                                                                                                                                                                                                                                                                                                                                                                                                                                                                                                                                                                                                                                                                                                                                                                                                                                                                                                                                                                                                                                                                                                                                                                                                                                                                                                                                                                                                                                                                                                                                                                                                                                                                                                                              | ta                     |  |  |  |
| NOTICE OF INT                                                                                                       | ENTION TO:                          | SUBSI                               | EQUENT REPO                                                                                                                                                                                                                                                                                                                                                                                                                                                                                                                                                                                                                                                                                                                                                                                                                                                                                                                                                                                                                                                                                                                                                                                                                                                                                                                                                                                                                                                                                                                                                                                                                                                                                                                                                                                                                                                                                                                                                                                                                                                                                                                    | RT OF:                 |  |  |  |
| PERFORM REMEDIAL WORK                                                                                               | REMEDIAL WORK                       |                                     | TERING CASING                                                                                                                                                                                                                                                                                                                                                                                                                                                                                                                                                                                                                                                                                                                                                                                                                                                                                                                                                                                                                                                                                                                                                                                                                                                                                                                                                                                                                                                                                                                                                                                                                                                                                                                                                                                                                                                                                                                                                                                                                                                                                                                  |                        |  |  |  |
|                                                                                                                     | CHANGE PLANS                        | COMMENCE DRILL                      |                                                                                                                                                                                                                                                                                                                                                                                                                                                                                                                                                                                                                                                                                                                                                                                                                                                                                                                                                                                                                                                                                                                                                                                                                                                                                                                                                                                                                                                                                                                                                                                                                                                                                                                                                                                                                                                                                                                                                                                                                                                                                                                                | AND A                  |  |  |  |
|                                                                                                                     | MULTIPLE COMPL                      | CASING/CEMENT                       | ов Ц                                                                                                                                                                                                                                                                                                                                                                                                                                                                                                                                                                                                                                                                                                                                                                                                                                                                                                                                                                                                                                                                                                                                                                                                                                                                                                                                                                                                                                                                                                                                                                                                                                                                                                                                                                                                                                                                                                                                                                                                                                                                                                                           |                        |  |  |  |
| DOWNHOLE COMMINGLE                                                                                                  |                                     |                                     |                                                                                                                                                                                                                                                                                                                                                                                                                                                                                                                                                                                                                                                                                                                                                                                                                                                                                                                                                                                                                                                                                                                                                                                                                                                                                                                                                                                                                                                                                                                                                                                                                                                                                                                                                                                                                                                                                                                                                                                                                                                                                                                                |                        |  |  |  |
| OTHER:                                                                                                              |                                     | OTHER:                              |                                                                                                                                                                                                                                                                                                                                                                                                                                                                                                                                                                                                                                                                                                                                                                                                                                                                                                                                                                                                                                                                                                                                                                                                                                                                                                                                                                                                                                                                                                                                                                                                                                                                                                                                                                                                                                                                                                                                                                                                                                                                                                                                |                        |  |  |  |
| <ol> <li>Describe proposed or complet<br/>of starting any proposed work<br/>proposed completion or recon</li> </ol> | ). SEE RULE 19.15.7.14 NMA          |                                     |                                                                                                                                                                                                                                                                                                                                                                                                                                                                                                                                                                                                                                                                                                                                                                                                                                                                                                                                                                                                                                                                                                                                                                                                                                                                                                                                                                                                                                                                                                                                                                                                                                                                                                                                                                                                                                                                                                                                                                                                                                                                                                                                |                        |  |  |  |
| 1) TAG EXISTING 5-1/2" CIBI                                                                                         | ? @ +/-9,650'; PUMP 25 SXS. (       | CMT. @ 9,650'-9,460'                |                                                                                                                                                                                                                                                                                                                                                                                                                                                                                                                                                                                                                                                                                                                                                                                                                                                                                                                                                                                                                                                                                                                                                                                                                                                                                                                                                                                                                                                                                                                                                                                                                                                                                                                                                                                                                                                                                                                                                                                                                                                                                                                                |                        |  |  |  |
| 2) SET 5-1/2" CIBP @ 7,600"; C<br>3) PUMP 25 SXS. CMT. @ 5,44                                                       | CIRC. WELL W/ M.L.F.; PRES.         | TEST CSG. TO 500#                   | ; PUMP 25 SXS. CM                                                                                                                                                                                                                                                                                                                                                                                                                                                                                                                                                                                                                                                                                                                                                                                                                                                                                                                                                                                                                                                                                                                                                                                                                                                                                                                                                                                                                                                                                                                                                                                                                                                                                                                                                                                                                                                                                                                                                                                                                                                                                                              | IT. @ 7,600'-7,430.    |  |  |  |
| 4) CUT X PULL 5-1/2" CSG. @                                                                                         |                                     |                                     |                                                                                                                                                                                                                                                                                                                                                                                                                                                                                                                                                                                                                                                                                                                                                                                                                                                                                                                                                                                                                                                                                                                                                                                                                                                                                                                                                                                                                                                                                                                                                                                                                                                                                                                                                                                                                                                                                                                                                                                                                                                                                                                                |                        |  |  |  |
| 5) PUMP 50 SXS. CMT. @ 3,90                                                                                         | 00'-3,775' (5-1/2" CSG.STUB, 9      | 9-5/8" CSGG.SHOE);                  | WOC X TAG CMT.                                                                                                                                                                                                                                                                                                                                                                                                                                                                                                                                                                                                                                                                                                                                                                                                                                                                                                                                                                                                                                                                                                                                                                                                                                                                                                                                                                                                                                                                                                                                                                                                                                                                                                                                                                                                                                                                                                                                                                                                                                                                                                                 | PLUG.                  |  |  |  |
| 6) PUMP 50 SXS. CMT. @ 1,95<br>7) PERF. X ATTEMPT TO CIR                                                            |                                     | NNIII I 150 SYS CN                  | /T                                                                                                                                                                                                                                                                                                                                                                                                                                                                                                                                                                                                                                                                                                                                                                                                                                                                                                                                                                                                                                                                                                                                                                                                                                                                                                                                                                                                                                                                                                                                                                                                                                                                                                                                                                                                                                                                                                                                                                                                                                                                                                                             |                        |  |  |  |
| 8) DIG OUT X CUT OFF WELL<br>TO CSGS. X INSTALL DRY                                                                 | LHEAD 3' B.G.L.; VERIFY CN          |                                     |                                                                                                                                                                                                                                                                                                                                                                                                                                                                                                                                                                                                                                                                                                                                                                                                                                                                                                                                                                                                                                                                                                                                                                                                                                                                                                                                                                                                                                                                                                                                                                                                                                                                                                                                                                                                                                                                                                                                                                                                                                                                                                                                | ON STEEL PLATE         |  |  |  |
| DURING THIS PROCEDURE W                                                                                             |                                     | D-LOOP SYSTEM W                     | / A STEFL TANK A                                                                                                                                                                                                                                                                                                                                                                                                                                                                                                                                                                                                                                                                                                                                                                                                                                                                                                                                                                                                                                                                                                                                                                                                                                                                                                                                                                                                                                                                                                                                                                                                                                                                                                                                                                                                                                                                                                                                                                                                                                                                                                               | ND HALIL RÉTURNS       |  |  |  |
| TO THE REQUIRED DISPOSAL                                                                                            | , PER OCD RULE 19.15.17.            |                                     |                                                                                                                                                                                                                                                                                                                                                                                                                                                                                                                                                                                                                                                                                                                                                                                                                                                                                                                                                                                                                                                                                                                                                                                                                                                                                                                                                                                                                                                                                                                                                                                                                                                                                                                                                                                                                                                                                                                                                                                                                                                                                                                                | RECENED                |  |  |  |
| Need to Upd                                                                                                         | late Files                          | M155119                             | C-103                                                                                                                                                                                                                                                                                                                                                                                                                                                                                                                                                                                                                                                                                                                                                                                                                                                                                                                                                                                                                                                                                                                                                                                                                                                                                                                                                                                                                                                                                                                                                                                                                                                                                                                                                                                                                                                                                                                                                                                                                                                                                                                          | LIBUSIVED              |  |  |  |
|                                                                                                                     |                                     |                                     |                                                                                                                                                                                                                                                                                                                                                                                                                                                                                                                                                                                                                                                                                                                                                                                                                                                                                                                                                                                                                                                                                                                                                                                                                                                                                                                                                                                                                                                                                                                                                                                                                                                                                                                                                                                                                                                                                                                                                                                                                                                                                                                                | SEP <b>0 6</b> 2019    |  |  |  |
|                                                                                                                     |                                     | C 1 1 1 1                           | in the state of th | HSTRICTH-ARTESIAO.C    |  |  |  |
| I hereby certify that the information ab                                                                            | ove is true and complete to the t   | best of my knowledge a              | ind belief.                                                                                                                                                                                                                                                                                                                                                                                                                                                                                                                                                                                                                                                                                                                                                                                                                                                                                                                                                                                                                                                                                                                                                                                                                                                                                                                                                                                                                                                                                                                                                                                                                                                                                                                                                                                                                                                                                                                                                                                                                                                                                                                    |                        |  |  |  |
| SIGNATURE                                                                                                           | TITLE: AG                           | ENT                                 | DATE                                                                                                                                                                                                                                                                                                                                                                                                                                                                                                                                                                                                                                                                                                                                                                                                                                                                                                                                                                                                                                                                                                                                                                                                                                                                                                                                                                                                                                                                                                                                                                                                                                                                                                                                                                                                                                                                                                                                                                                                                                                                                                                           | : 09/05/19             |  |  |  |
| Type or print name: DAVID A. EYI                                                                                    | LER E-mail address: 1               | DEYLER@MILAGRO                      | -RES.COM PHON                                                                                                                                                                                                                                                                                                                                                                                                                                                                                                                                                                                                                                                                                                                                                                                                                                                                                                                                                                                                                                                                                                                                                                                                                                                                                                                                                                                                                                                                                                                                                                                                                                                                                                                                                                                                                                                                                                                                                                                                                                                                                                                  | E: 432.687.3033        |  |  |  |
| For State Use Only                                                                                                  |                                     | DENIED                              |                                                                                                                                                                                                                                                                                                                                                                                                                                                                                                                                                                                                                                                                                                                                                                                                                                                                                                                                                                                                                                                                                                                                                                                                                                                                                                                                                                                                                                                                                                                                                                                                                                                                                                                                                                                                                                                                                                                                                                                                                                                                                                                                |                        |  |  |  |
| APPROVED BY:  Conditions of Approval (if any):                                                                      | TITLE                               | HEOV (577) 11 VI M 2015 EVA         | DATE                                                                                                                                                                                                                                                                                                                                                                                                                                                                                                                                                                                                                                                                                                                                                                                                                                                                                                                                                                                                                                                                                                                                                                                                                                                                                                                                                                                                                                                                                                                                                                                                                                                                                                                                                                                                                                                                                                                                                                                                                                                                                                                           |                        |  |  |  |
|                                                                                                                     |                                     |                                     |                                                                                                                                                                                                                                                                                                                                                                                                                                                                                                                                                                                                                                                                                                                                                                                                                                                                                                                                                                                                                                                                                                                                                                                                                                                                                                                                                                                                                                                                                                                                                                                                                                                                                                                                                                                                                                                                                                                                                                                                                                                                                                                                |                        |  |  |  |