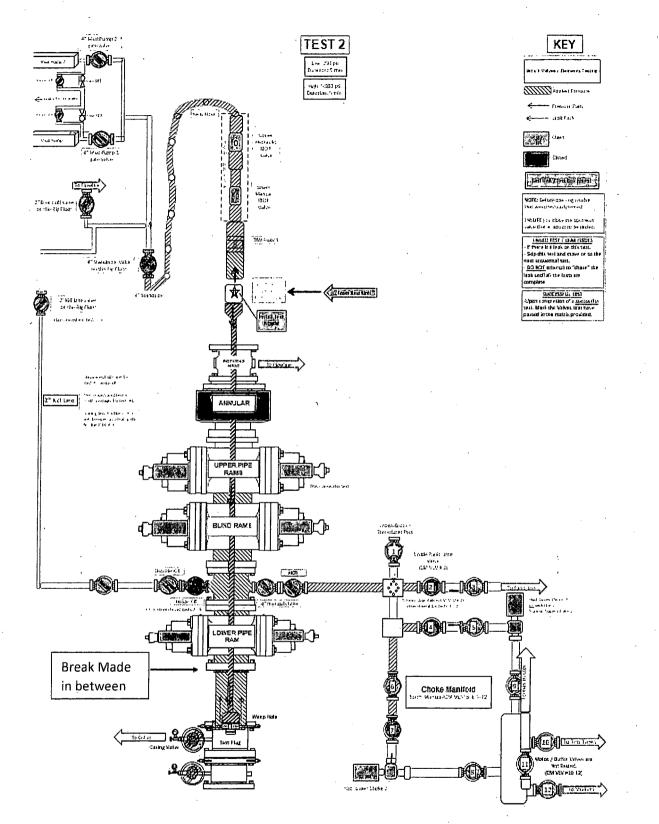

Marathon Oil Requests Variance to Break Test on BLM Pads in Eddy County New Mexico

As discussed at the face-to-face meeting on 8/1/2019 between Marathon Oil and BLM the variance for break testing was accepted under the following conditions.

- After the first initial nipple up and full test on a multi-well pad, if drilling rig is skidding/walking over to another well and the expected cumulative operational time will be under 21 days, Marathon will be performing a break test.
- The break tests will only be applicable for 5M tests and below.
- Break tests will only be applicable to sections that do not penetrate the Wolfcamp formation in Eddy County.
- If a well control event is observed during a hole section planned for a break test the following skid would require a full BOP test will be required regardless of days between test.
- This variance meets or exceeds the requirements as per Onshore Order #2 because components that are subject to pressure tests that are broken will be tested every time.
- Attached is a sample of an example of our 2 step break test procedure and a diagram of components tested.