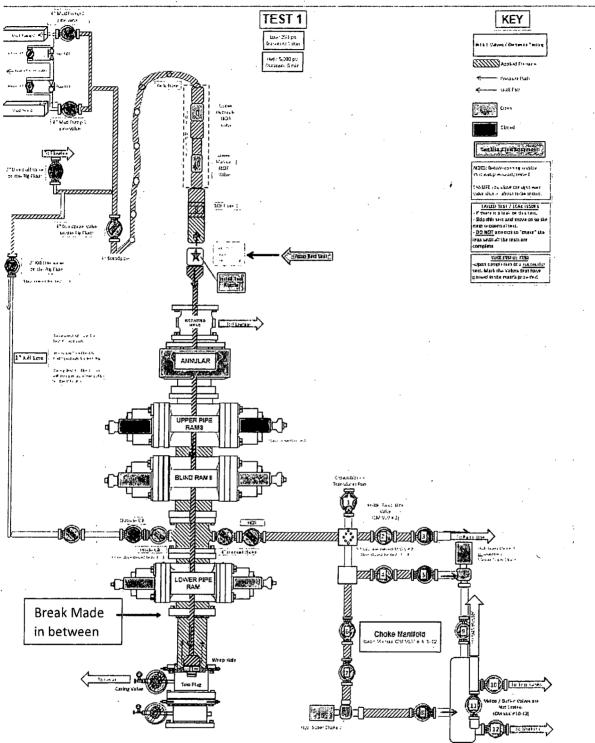

Marathon Oil Requests Variance to Break Test on BLM Pads in Eddy County New Mexico

As discussed at the face-to-face meeting on 8/1/2019 between Marathon Oil and BLM the variance for break testing was accepted under the following conditions.

- After the first initial nipple up and full test on a multi-well pad, if drilling rig is skidding/walking over to another well and the expected cumulative operational time will be under 21 days, Marathon will be performing a break test.
- The break tests will only be applicable for 5M tests and below.
- Break tests will only be applicable to sections that do not penetrate the Wolfcamp formation in Eddy County.
- If a well control event is observed during a hole section planned for a break test the following skid would require a full BOP test will be required regardless of days between test.
- This variance meets or exceeds the requirements as per Onshore Order #2 because components that are subject to pressure tests that are broken will be tested every time.
- Attached is a sample of an example of our 2 step break test procedure and a diagram of components tested.