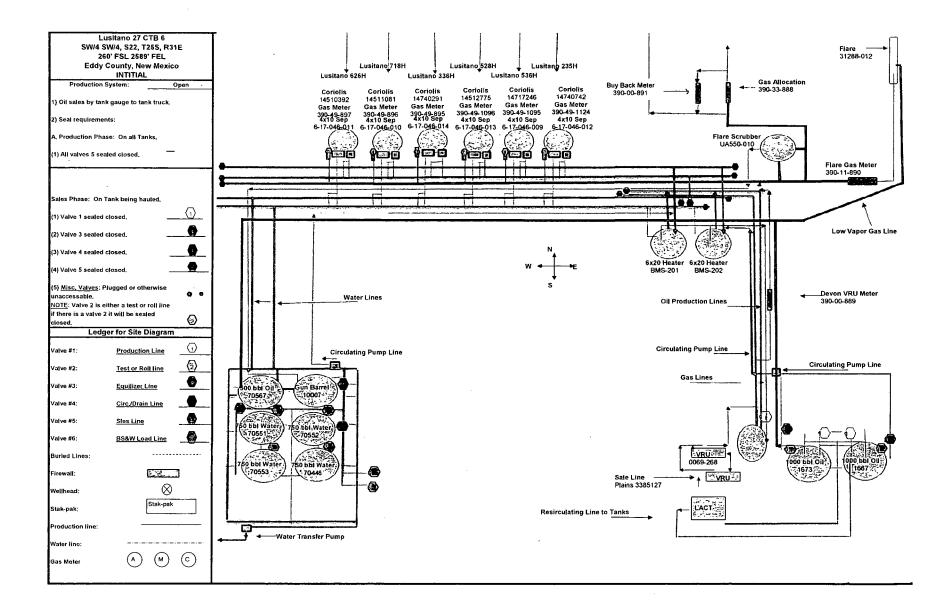

Signature                      | ng is true and correct.<br>Electronic Submission :<br>For DEVON ENERG<br>Committed to AFMSS for prod<br>DELAROSA<br>nic Submission)<br>THIS SPACE F<br>ached. Approval of this notice doe<br>r equitable title to those rights in th | R report                                                                                         | the BLM Wel<br>OMPAN, sen<br>LLA PEREZ of<br>the FIELD A<br>the 08/01/20                                                                                     | t to the Carls<br>08/01/2019<br>0DMIN SUF<br>019                | sbad<br>(19PP2904SE)<br>PORT                                       | Date                            |  |

\*\*\* BLM REVISED \*\* BLM REVISED \*\* BLM REVISED \*\* BLM REVISED \*\* BLM REVISED \*\*

,

٧



V.



٠.

4

--.

.

.