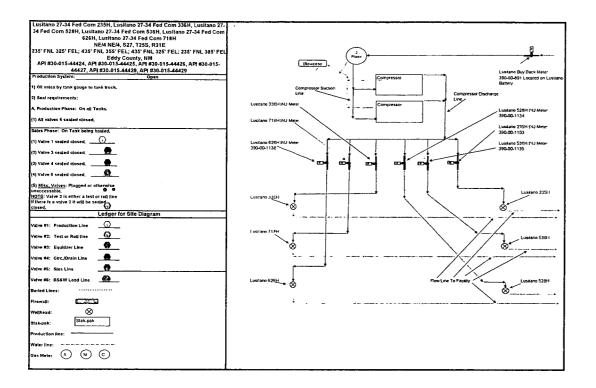

Signature                      | ng is true and correct.<br>Electronic Submission :<br>For DEVON ENERG<br>Committed to AFMSS for prod<br>DELAROSA<br>nic Submission)<br>THIS SPACE F<br>ached. Approval of this notice doe<br>r equitable title to those rights in th | R report                                                                                         | the BLM Wel<br>OMPAN, sen<br>LLA PEREZ of<br>the FIELD A<br>the 08/01/20                                                                                     | t to the Carls<br>08/01/2019<br>0DMIN SUF<br>019                | sbad<br>(19PP2904SE)<br>PORT                                       | Date                            |  |

\*\*\* BLM REVISED \*\* BLM REVISED \*\* BLM REVISED \*\* BLM REVISED \*\* BLM REVISED \*\*

,

٧



V.



٠.

4

--.

.

.