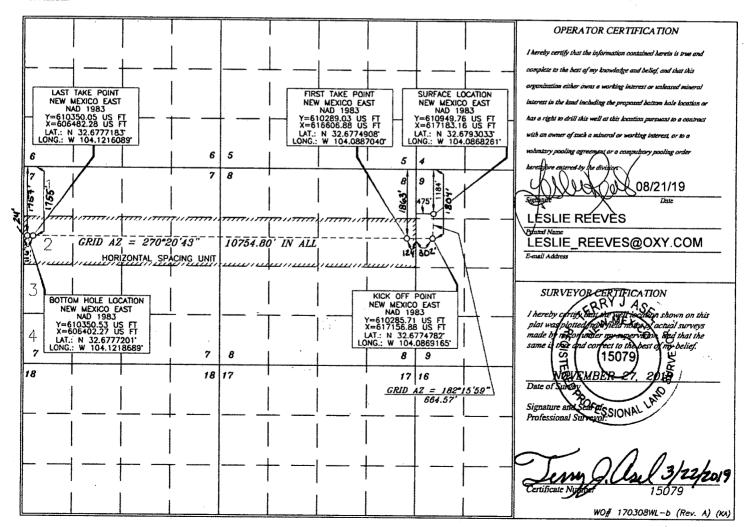

Revised August 1, 2011 RECEISION one copy to appropriate

1220 South St. Francis Dr. Santa Fe, NM 87505

District Office

✓ AMENDED REPORT AS-DRILLED

WELL LOCATION AND ACREAGE DEDICATION DE

| API Number            | Pool Code                               | Pool Name                 |             |
|-----------------------|-----------------------------------------|---------------------------|-------------|
| 30-015 <b>-4</b> 4267 | 60660                                   | TURKEY TRACK; BONE SPRING | •           |
| Property Code         | Property Name  TURKEY TRACK "8_7" STATE |                           | Well Number |
| 317700                |                                         |                           | 32H         |
| OGRID No.             |                                         | Operator Name             | Elevation   |
| 192463                | OXY US                                  | SA WTP LP                 | 3396.3'     |

Surface Location UL or lot no. Section Township Range Lot Idn Feet from the North/South line Feet from the East/West line County D 9 19 SOUTH 29 EAST, N.M.P.M. 1184 NORTH 475 WEST EDDY Bottom Hole Location If Different From Surface UL or lot no. Section Township Range Lot Idn Feet from the North/South line Feet from the County East/West line 2 19 SOUTH 29 EAST. N.M.P.M. 1757 **NORTH** WEST **EDDY** FTP: 1863' FNL 124' FEL Dedicated Acres Joint or Infill Consolidation Code Order No. 312.82 YES

LTP: 1755'FNL 116'FWL No allowable will be assigned to this completion until all interests have been consolidated or a non-standard unit has been approved by the