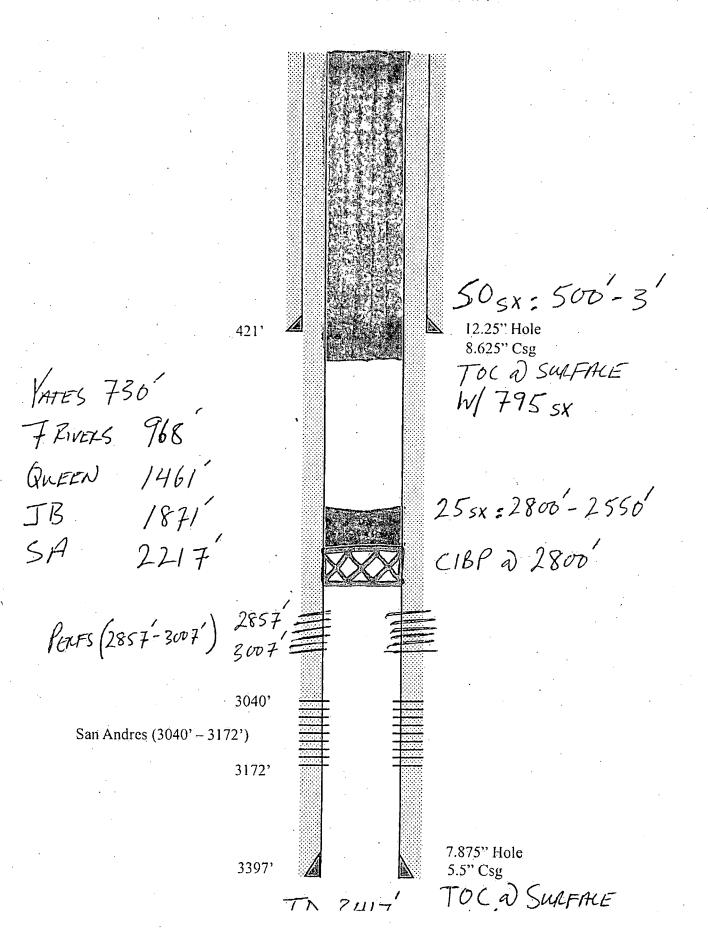

| abandoned wen. Ose i onn 5100-5                                                                                                                                                                                                                                                                                                                                                                                                                                                                                                                                                                                                                                                                                                                                                                                                                                                                                                                                                                                                                                                                                                                                                                                                                                                                                                                                                                                                                                                                                                                                                                                                                                                                                                                                                                                                                                                                                                                                                                                                                                                                                                | (APD) for such proposals.                                                                             |                                                                     |
|--------------------------------------------------------------------------------------------------------------------------------------------------------------------------------------------------------------------------------------------------------------------------------------------------------------------------------------------------------------------------------------------------------------------------------------------------------------------------------------------------------------------------------------------------------------------------------------------------------------------------------------------------------------------------------------------------------------------------------------------------------------------------------------------------------------------------------------------------------------------------------------------------------------------------------------------------------------------------------------------------------------------------------------------------------------------------------------------------------------------------------------------------------------------------------------------------------------------------------------------------------------------------------------------------------------------------------------------------------------------------------------------------------------------------------------------------------------------------------------------------------------------------------------------------------------------------------------------------------------------------------------------------------------------------------------------------------------------------------------------------------------------------------------------------------------------------------------------------------------------------------------------------------------------------------------------------------------------------------------------------------------------------------------------------------------------------------------------------------------------------------|-------------------------------------------------------------------------------------------------------|---------------------------------------------------------------------|
| SUBMIT IN TRIPLICATE - Of                                                                                                                                                                                                                                                                                                                                                                                                                                                                                                                                                                                                                                                                                                                                                                                                                                                                                                                                                                                                                                                                                                                                                                                                                                                                                                                                                                                                                                                                                                                                                                                                                                                                                                                                                                                                                                                                                                                                                                                                                                                                                                      | ner instructions on page 2.                                                                           | 7. If Unit of CA/Agreement, Name and/or No.                         |
| 1. Type of Well  ☑ Oil Well ☐ Gas Well ☐ Other                                                                                                                                                                                                                                                                                                                                                                                                                                                                                                                                                                                                                                                                                                                                                                                                                                                                                                                                                                                                                                                                                                                                                                                                                                                                                                                                                                                                                                                                                                                                                                                                                                                                                                                                                                                                                                                                                                                                                                                                                                                                                 |                                                                                                       | 8. Well Name and No.<br>CALGARY FEDERAL #7                          |
| 2. Name of Operator<br>MACK ENERGY CORPORATION                                                                                                                                                                                                                                                                                                                                                                                                                                                                                                                                                                                                                                                                                                                                                                                                                                                                                                                                                                                                                                                                                                                                                                                                                                                                                                                                                                                                                                                                                                                                                                                                                                                                                                                                                                                                                                                                                                                                                                                                                                                                                 |                                                                                                       | 9. API Well No.<br>30-005-64195                                     |
| 3a. Address<br>P.O. BOX 960<br>ARTESIA, NM 88210-0960                                                                                                                                                                                                                                                                                                                                                                                                                                                                                                                                                                                                                                                                                                                                                                                                                                                                                                                                                                                                                                                                                                                                                                                                                                                                                                                                                                                                                                                                                                                                                                                                                                                                                                                                                                                                                                                                                                                                                                                                                                                                          | 3b. Phone No. (include area code) (575) 748-1288                                                      | 10. Field and Pool or Exploratory Area ROUND TANK; SAN ANDRES       |
| 4. Location of Well (Footage, Sec., T.,R.,M., or Survey Description 2310 FNL & 1600 FWL, SEC. 24 T15S R28E                                                                                                                                                                                                                                                                                                                                                                                                                                                                                                                                                                                                                                                                                                                                                                                                                                                                                                                                                                                                                                                                                                                                                                                                                                                                                                                                                                                                                                                                                                                                                                                                                                                                                                                                                                                                                                                                                                                                                                                                                     | on)                                                                                                   | 11. Country or Parish, State<br>CHAVES, NM                          |
| 12. CHECK THE APPROPRIATE                                                                                                                                                                                                                                                                                                                                                                                                                                                                                                                                                                                                                                                                                                                                                                                                                                                                                                                                                                                                                                                                                                                                                                                                                                                                                                                                                                                                                                                                                                                                                                                                                                                                                                                                                                                                                                                                                                                                                                                                                                                                                                      | BOX(ES) TO INDICATE NATURE OF NOTI                                                                    | CE, REPORT OR OTHER DATA                                            |
| TYPE OF SUBMISSION TYPE OF ACTION                                                                                                                                                                                                                                                                                                                                                                                                                                                                                                                                                                                                                                                                                                                                                                                                                                                                                                                                                                                                                                                                                                                                                                                                                                                                                                                                                                                                                                                                                                                                                                                                                                                                                                                                                                                                                                                                                                                                                                                                                                                                                              |                                                                                                       |                                                                     |
| Notice of Intent  Acidize  Alter Casing  Casing Repair                                                                                                                                                                                                                                                                                                                                                                                                                                                                                                                                                                                                                                                                                                                                                                                                                                                                                                                                                                                                                                                                                                                                                                                                                                                                                                                                                                                                                                                                                                                                                                                                                                                                                                                                                                                                                                                                                                                                                                                                                                                                         | Fracture Treat Rec                                                                                    | duction (Start/Resume)                                              |
| Change Plans                                                                                                                                                                                                                                                                                                                                                                                                                                                                                                                                                                                                                                                                                                                                                                                                                                                                                                                                                                                                                                                                                                                                                                                                                                                                                                                                                                                                                                                                                                                                                                                                                                                                                                                                                                                                                                                                                                                                                                                                                                                                                                                   |                                                                                                       | nporarily Abandon                                                   |
| Final Abandonment Notice Convert to Injection  13. Describe Proposed or Completed Operation: Clearly state all proposed or Completed Operation: Clearly state a |                                                                                                       | er Disposal                                                         |
| Attach the Bond under which the work will be performed or following completion of the involved operations. If the oper testing has been completed. Final Abandonment Notices mudetermined that the site is ready for final inspection.)  1. SET 5.5" CIBP @ 2800', PRESSURE TEST CSG, CIRC 2. SPOT 25 SX CMT @ 2800' - 2550' - WOC & TAG 3. SPOT 50 SX CMT 500' - SURFACE 4. CUT OFF WELLHEAD, VERYFY CMT TO SURFACE, W (BELOW GROUND LEVEL DRY HOLE MARKER REQUIR                                                                                                                                                                                                                                                                                                                                                                                                                                                                                                                                                                                                                                                                                                                                                                                                                                                                                                                                                                                                                                                                                                                                                                                                                                                                                                                                                                                                                                                                                                                                                                                                                                                             | ation results in a multiple completion or recom<br>st be filed only after all requirements, including | pletion in a new interval, a Form 3160-4 must be filed once         |
|                                                                                                                                                                                                                                                                                                                                                                                                                                                                                                                                                                                                                                                                                                                                                                                                                                                                                                                                                                                                                                                                                                                                                                                                                                                                                                                                                                                                                                                                                                                                                                                                                                                                                                                                                                                                                                                                                                                                                                                                                                                                                                                                |                                                                                                       |                                                                     |
| GC                                                                                                                                                                                                                                                                                                                                                                                                                                                                                                                                                                                                                                                                                                                                                                                                                                                                                                                                                                                                                                                                                                                                                                                                                                                                                                                                                                                                                                                                                                                                                                                                                                                                                                                                                                                                                                                                                                                                                                                                                                                                                                                             | 8/22/19                                                                                               |                                                                     |
| Accepted                                                                                                                                                                                                                                                                                                                                                                                                                                                                                                                                                                                                                                                                                                                                                                                                                                                                                                                                                                                                                                                                                                                                                                                                                                                                                                                                                                                                                                                                                                                                                                                                                                                                                                                                                                                                                                                                                                                                                                                                                                                                                                                       | for record - NMOCD                                                                                    | NM OIL CONSERVATION ARTESIA DISTRICT                                |
|                                                                                                                                                                                                                                                                                                                                                                                                                                                                                                                                                                                                                                                                                                                                                                                                                                                                                                                                                                                                                                                                                                                                                                                                                                                                                                                                                                                                                                                                                                                                                                                                                                                                                                                                                                                                                                                                                                                                                                                                                                                                                                                                |                                                                                                       | AUG 2 2 2019                                                        |
| 14. I hereby certify that the foregoing is true and correct. Name (Prince)                                                                                                                                                                                                                                                                                                                                                                                                                                                                                                                                                                                                                                                                                                                                                                                                                                                                                                                                                                                                                                                                                                                                                                                                                                                                                                                                                                                                                                                                                                                                                                                                                                                                                                                                                                                                                                                                                                                                                                                                                                                     | nted/Typ <b>og</b> )                                                                                  | RECEIVED                                                            |
| Signature Lini A. Burk                                                                                                                                                                                                                                                                                                                                                                                                                                                                                                                                                                                                                                                                                                                                                                                                                                                                                                                                                                                                                                                                                                                                                                                                                                                                                                                                                                                                                                                                                                                                                                                                                                                                                                                                                                                                                                                                                                                                                                                                                                                                                                         | Title AGENT  Date 07/31/2019                                                                          |                                                                     |
|                                                                                                                                                                                                                                                                                                                                                                                                                                                                                                                                                                                                                                                                                                                                                                                                                                                                                                                                                                                                                                                                                                                                                                                                                                                                                                                                                                                                                                                                                                                                                                                                                                                                                                                                                                                                                                                                                                                                                                                                                                                                                                                                | E FOR FEDERAL OR STATE OF                                                                             | FIGE LINE                                                           |
| Approved by                                                                                                                                                                                                                                                                                                                                                                                                                                                                                                                                                                                                                                                                                                                                                                                                                                                                                                                                                                                                                                                                                                                                                                                                                                                                                                                                                                                                                                                                                                                                                                                                                                                                                                                                                                                                                                                                                                                                                                                                                                                                                                                    | C FOR FEDERAL OR STATE OF                                                                             | FICE USE                                                            |
| Conditions of applicant olds legaller equitable title to those rights in the sub-entitle the applicant to enduct operations thereon.                                                                                                                                                                                                                                                                                                                                                                                                                                                                                                                                                                                                                                                                                                                                                                                                                                                                                                                                                                                                                                                                                                                                                                                                                                                                                                                                                                                                                                                                                                                                                                                                                                                                                                                                                                                                                                                                                                                                                                                           | or not warrant or certify office Office                                                               | Dat8/1(0/19                                                         |
| Title 18 U.S.C. Section 1001 and Title 43 U.S.C. Section 1212, make fictitious or traugulent statements or representations as to any matter                                                                                                                                                                                                                                                                                                                                                                                                                                                                                                                                                                                                                                                                                                                                                                                                                                                                                                                                                                                                                                                                                                                                                                                                                                                                                                                                                                                                                                                                                                                                                                                                                                                                                                                                                                                                                                                                                                                                                                                    | it a crime for any person knowingly and willfully within its jurisdiction.                            | to make to any department or agency of the United States any false, |
| (Instructions on page 2)                                                                                                                                                                                                                                                                                                                                                                                                                                                                                                                                                                                                                                                                                                                                                                                                                                                                                                                                                                                                                                                                                                                                                                                                                                                                                                                                                                                                                                                                                                                                                                                                                                                                                                                                                                                                                                                                                                                                                                                                                                                                                                       | 1/                                                                                                    |                                                                     |

### Calgary Federal 7 30-005-64195 Mack Energy Corporation August 16, 2019 Conditions of Approval

- 1. Operator shall place CIBP at 2,800' (50'-100' above top most perf) and place 25 sx of Class H cement on top as proposed. WOC and TAG.
- 2. Operator shall place a Class C cement plug from 780'-600" to seal the Yates Formation and the Bottom of the Salt.
- 3. Operator shall place a Class C cement plug from 500'-surface' to seal the 8-5/8' casing shoe.
- 4. See Attached for general plugging stipulations.