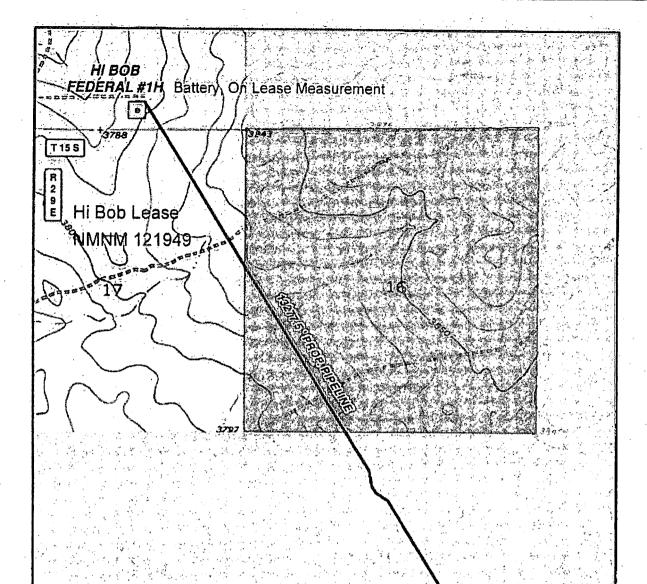

# THIS IS AN ATTACHMENT FOR THE SUNDRY DATED AUGUST 20, 2019 FOR THE HI BOB FEDERAL #1H REQUESTING OFF-LEASE MEASUREMENT.

August 20, 2019.

U. S. Department of the Interior Bureau of Land Management 2909 West Second Street Roswell, New Mexico 88201-2019

Attn: Jennifer Sanchez

RE: Request for Off-Lease Measurement <u>Hi Bob Federal #1H</u> Chaves County, New Mexico

Dear Ms. Sanchez:

Marshall & Winston, Inc. is requesting an off-lease measurement for our sales meter for gas only. Our "check" meter for measurement will be on-lease to track sales and the "sales" meter will be off-lease at Durango's tie-in point. The Hi Bob Federal #1H is the only well producing on the one lease with perforations in Section 17 only, which is Lease #NMNM121949.

#### NM NM 121949 Section 17

Bureau of Land Management Roswell Field Office 2909 West Second Street Roswell, New Mexico 88201 575-627-0272