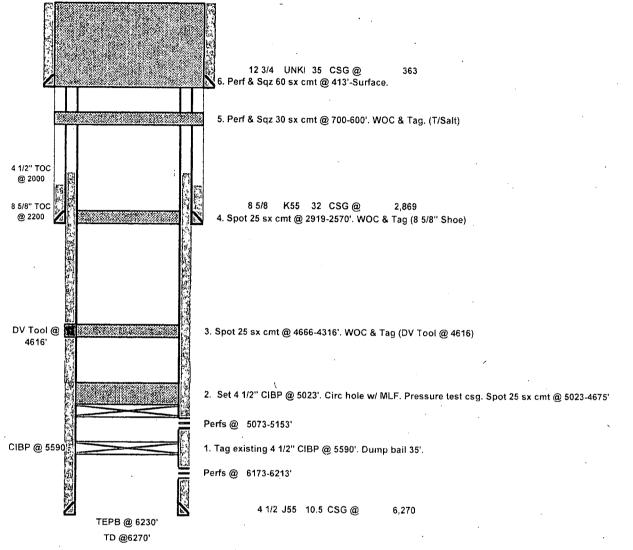

5. Lease Serial No. NMNM35607 6. If Indian. Allottee or Tribe Name

|                                                                                         | form for proposals<br>Use Form 3160-3 (A                                                                                                                                                                                                                           |                                                     |                                                         |                                         |                                            | ·.                                                                                                                         |
|-----------------------------------------------------------------------------------------|--------------------------------------------------------------------------------------------------------------------------------------------------------------------------------------------------------------------------------------------------------------------|-----------------------------------------------------|---------------------------------------------------------|-----------------------------------------|--------------------------------------------|----------------------------------------------------------------------------------------------------------------------------|
|                                                                                         | TRIPLICATE - Other instr                                                                                                                                                                                                                                           | <del></del>                                         |                                                         |                                         | 7. If Unit of CA/Agre                      | ecinent, Name and/or No.                                                                                                   |
| 1. Type of Well                                                                         |                                                                                                                                                                                                                                                                    |                                                     |                                                         | • • • • • • • • • • • • • • • • • • • • |                                            |                                                                                                                            |
| ✓ Oil Well ☐ Gas V                                                                      | <del></del>                                                                                                                                                                                                                                                        |                                                     | ,                                                       |                                         | 8. Well Name and No                        | . UCBHWW FEDERAL #3                                                                                                        |
| 2. Name of Operator WPX Energy Pe                                                       | rmian, LLC                                                                                                                                                                                                                                                         |                                                     |                                                         |                                         | 9. API Well No. 30-0                       | 115-24451                                                                                                                  |
| 3a. Address 3500 One Williams Cer                                                       |                                                                                                                                                                                                                                                                    | 3b. Phone No.                                       | (include area cod                                       |                                         | 10. Field and Pool or                      |                                                                                                                            |
| Tulsa, OK 74172                                                                         |                                                                                                                                                                                                                                                                    | (539) 573-352                                       | 27                                                      |                                         | Brushy Draw-Dela                           |                                                                                                                            |
| 4. Location of Well (Footage, Sec., T., F<br>Sec 25, 26S, 29E 660 FSL 1                 | •                                                                                                                                                                                                                                                                  | )                                                   |                                                         |                                         | 11. Country or Parish                      | •                                                                                                                          |
|                                                                                         | 980FWL                                                                                                                                                                                                                                                             |                                                     | ·                                                       |                                         | Eddy County, NM                            |                                                                                                                            |
| 12. CHE                                                                                 | CK THE APPROPRIATE B                                                                                                                                                                                                                                               | OX(ES) TO IND                                       | DICATE NATURI                                           | OF NOTI                                 | CE. REPORT OR OT                           | HER DATA                                                                                                                   |
| TYPE OF SUBMISSION                                                                      |                                                                                                                                                                                                                                                                    |                                                     | TY                                                      | PE OF AC                                | TION                                       |                                                                                                                            |
| ✓ Notice of Intent                                                                      | Acidize                                                                                                                                                                                                                                                            | Deep Deep                                           |                                                         | _                                       | uction (Start/Resume)                      |                                                                                                                            |
|                                                                                         | Alter Casing                                                                                                                                                                                                                                                       |                                                     | aulic Fracturing                                        | _                                       | amation                                    | Well Integrity                                                                                                             |
| Subsequent Report                                                                       | Classing Repair                                                                                                                                                                                                                                                    |                                                     | Construction                                            | =                                       | omplete                                    | Other ·                                                                                                                    |
| Final Abandonment Notice                                                                | Change Plans Convert to Injection                                                                                                                                                                                                                                  | _ `                                                 | and Abandon  Back                                       |                                         | porarily Abandon<br>er Disposal            |                                                                                                                            |
| completion of the involved operation                                                    | ons. If the operation results in tices must be filed only after OH w/ rods & tbg. 1590'. Dump Bail 35' roulate hole w/ MLF. Pres 5'. WOC & Tag. (8 5/8" St-600'. WOC & Tag. (8 5/8" St-600'. WOC & Tag. (12 3/4" Shoe ent to surface, weld on Attended to Surface. | sure test csg. (@ 4616') hoe) (B/s-t) bove Ground D | ipletion or recomps, including reclar  Spot 25 sx cmt ( | oletion in a nation, hav                | new interval, a Form? e been completed and | ust be filed within 30 days following 3160-4 must be filed once testing has been the operator has detennined that the site |
|                                                                                         | and this correct. Walle pro-                                                                                                                                                                                                                                       | unew typetti                                        | Title                                                   |                                         |                                            |                                                                                                                            |
| Signature                                                                               |                                                                                                                                                                                                                                                                    |                                                     | Date                                                    |                                         |                                            |                                                                                                                            |
|                                                                                         | THE SPACE                                                                                                                                                                                                                                                          | FOR FEDE                                            | ERAL OR ST                                              | ATE OF                                  | ICE USE                                    |                                                                                                                            |
| Approved by  Conditions of approval, if any, are attack                                 | acd Approval of this notice                                                                                                                                                                                                                                        | does not warrant                                    | Title                                                   | SPE.                                    | T                                          | Date 7-27-19                                                                                                               |
| certify that the applicant holds legal or e<br>which would entitle the applicant to con | quitable title to those rights                                                                                                                                                                                                                                     | in the subject lea                                  | Ase Office                                              | CFO.                                    |                                            |                                                                                                                            |
| tile 1817.S.C Section 1001 and Title 42<br>hypfalse, fictitions or fraudulent statement | U.S.C Section 1212, make this or representations as to                                                                                                                                                                                                             | it a crime for an<br>any matter withi               | y person knowing<br>n.its jurisdiction.                 | ly and will                             | fully to make to any d                     | epartment or agency of the United States                                                                                   |

| Description | O.D.   | Grade   | Weight | Depth | Hole   | Cml Sx | тос   |
|-------------|--------|---------|--------|-------|--------|--------|-------|
| Surface Csg | 12 3/4 | UNKNOWN | 35     | 363   | 17 1/2 | 425    | 0     |
| Inter Csg   | 8 5/8  | K55     | 32     | 2,869 | 11     | 150    | 2200  |
| Prod Csg    | 4 1/2  | J55     | 10.5   | 6,270 | 7 7/8  | 1,400  | 2,000 |