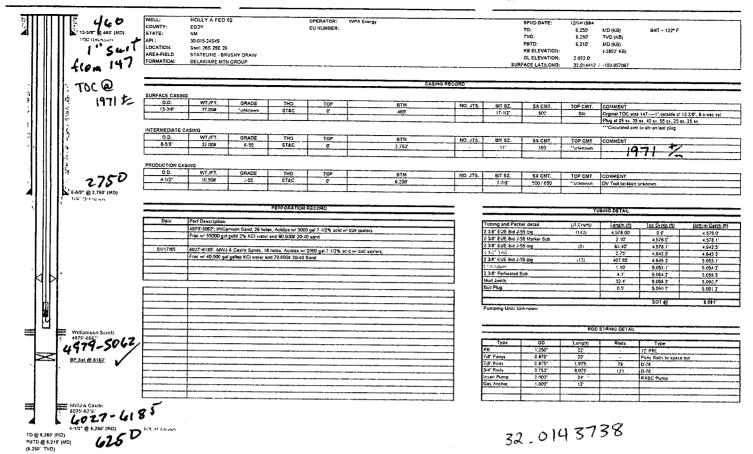

(Instructions on page 2)

<sup>\*\*</sup> OPERATOR-SUBMITTED \*\* OPERATOR-SUBMITTED \*\*

| WPX EN    | ERGY                  |          |                    |
|-----------|-----------------------|----------|--------------------|
| Author:   | BCM & Associates, INC |          |                    |
| Well Name | Holly A Federal       | Well No. | #2                 |
| Field     | Stateline-Brushy Draw | API#:    | 30-015-24949       |
| County    | Eddy                  | Prop #:  |                    |
| State     | New Mexcio            | Zone:    | Delaware           |
| Spud Date | 12/14/1984            | -        | Sec 26, T26S, R29E |
| GL        | 2892                  | -        | 1980'FNL 1980'FEL  |

| Description | O.D.   | Grade | Weight | Depth | Hole   | Cmt Sx | TOC    |
|-------------|--------|-------|--------|-------|--------|--------|--------|
| Surface Csg | 13 3/8 | 77#   | ?      | 460   | 17 1/2 | 500    | Circ'd |
| Inter Csg   | 8 5/8  | 32#   | K-55   | 2,750 | 11     | 150    | 1971   |
| Prod Csg    | 4 1/2  | 10.5# | J-55   | 6,250 | 7 7/8  | 1,150  | Circ'd |

PBTD @ 6210' TD @ 6250' 13 3/8 77# ? CSG @ 460 5. Perf & Sqz 80 sx cmt @ 510 to surface. (13 3/8" Shoe) \*deep penetrating shots through 4 1/2 & 8 5/8"

4. Perf & Sqz 25 sx cmt @ 1240-1090'. WOC & Tag (T/Salt) \*deep penetrating shots through 4 1/2 & 8 5/8"

8 5/8 32# K-55 CSG @ 2,750

3. Spot 25 sx cmt @ 3000-2650'. WOC & Tag (B/Salt & 8 5/8" Shoe)

2. Set 4 1/2" CIBP @ 4930'. Circulate hole w/ MLF. Pressure test csg. Spot 25 sx cmt @ 4930-4580'.

Perfs @ 4979-5062'

1. Tag existing 4 1/2" CIBP @ 5160'.

Perfs @ 6095-6218'

4 1/2 10.5# J-55 CSG @ 6,250

Date: 6/26/2019 NLF CURRENT

TD @ 5.250" (MD)
PBTD @ 6.210" (MD)
(6.250" TVD)

32.0143738

That soo-103.9570389

Black 2908