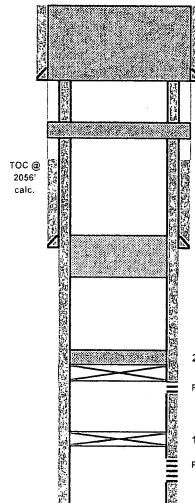

PBTD @ 6210' TD @ 6250' 13 3/8 77# ? CSG @ 460 5. Perf & Sqz 80 sx cmt @ 510 to surface. (13 3/8" Shoe) \*deep penetrating shots through 4 1/2 & 8 5/8"

4. Perf & Sqz 25 sx cmt @ 1240-1090'. WOC & Tag (T/Salt) \*deep penetrating shots through 4 1/2 & 8 5/8"

8 5/8 32# K-55 CSG @ 2,750

3. Spot 25 sx cmt @ 3000-2650'. WOC & Tag (B/Salt & 8 5/8" Shoe)

2. Set 4 1/2" CIBP @ 4930'. Circulate hole w/ MLF. Pressure test csg. Spot 25 sx cmt @ 4930-4580'.

Perfs @ 4979-5062'

1. Tag existing 4 1/2" CIBP @ 5160'.

Perfs @ 6095-6218'

4 1/2 10.5# J-55 CSG @ 6,250

Date: 6/26/2019 NLF CURRENT

TD @ 5.250" (MD)
PBTD @ 6.210" (MD)
(6.250" TVD)

32.0143738

That soo-103.9570389

Black 2908