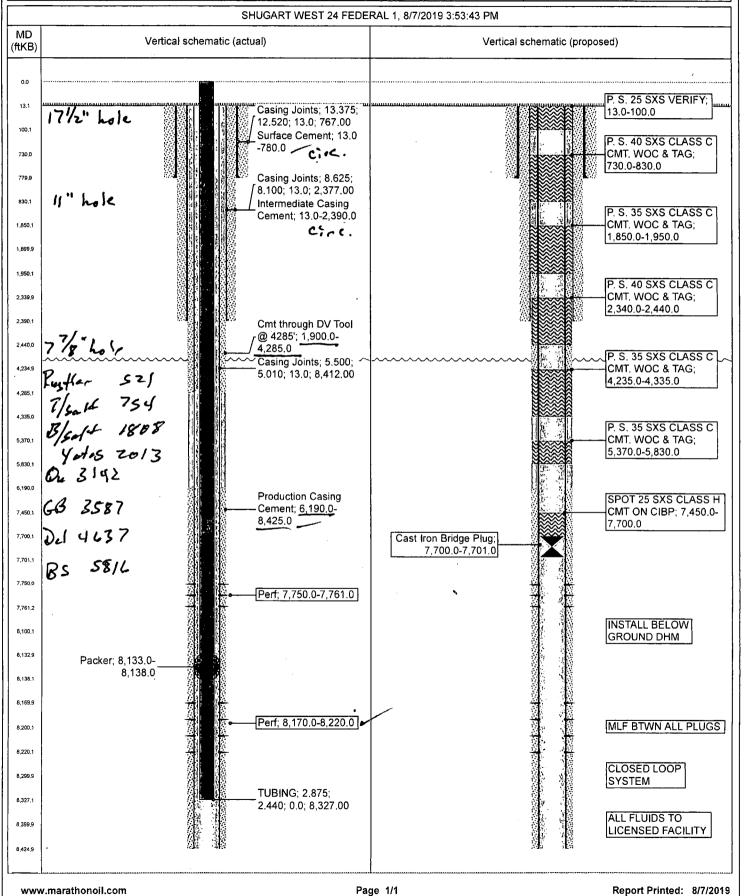

#### Additional data for EC transaction #477162 that would not fit on the form

32. Additional remarks, continued

INSTALL BELOW GROUND DHM

## Wellbore Schematic Well Name: SHUGART WEST 24 FEDERAL 1

Field Name SHUGART State/Province NEW MEXICO North/South Reference Country UNITED STATES North/South Distance (ft) 32.73188800 -103.91756700 2,310.0 **FSL** KB-Ground Distance (ft) API/ IPO UWI KB-Muditine Distance (ft) Ground Elevation (ft) Drilling Rig Spud Date Well Original Completion Dal Well First Production Date 3001531340 13.00 3,632.00 5/31/2016