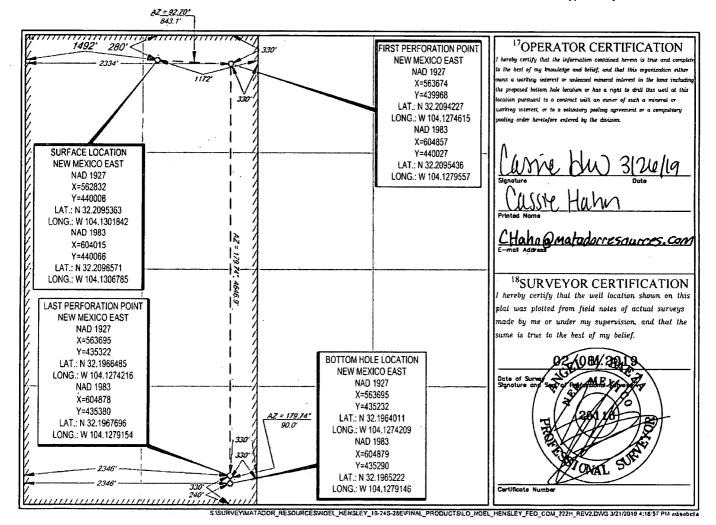

## WELL LOCATION AND ACREAGE DEDICATION PLAT

| <sup>1</sup> API Number<br>30-015-46293 |                          |                         | <sup>2</sup> Pool Code<br>98220 |                            | <sup>3</sup> Pool Name<br>Purple Sage- Wolfcamp Gas |                    |               |                |                          |  |
|-----------------------------------------|--------------------------|-------------------------|---------------------------------|----------------------------|-----------------------------------------------------|--------------------|---------------|----------------|--------------------------|--|
|                                         |                          | 5                       |                                 |                            |                                                     |                    |               |                |                          |  |
| <sup>4</sup> Property Code              |                          |                         | •                               |                            | <sup>5</sup> Property Na                            | perty Name         |               |                | <sup>6</sup> Well Number |  |
| 326/22                                  |                          |                         |                                 | NOEL HENSLEY FED COM       |                                                     |                    |               | 222H           |                          |  |
| OGRID No.                               |                          |                         | <sup>8</sup> Operator Name      |                            |                                                     |                    |               | "Elevation     |                          |  |
| 228937                                  |                          |                         | М                               | MATADOR PRODUCTION COMPANY |                                                     |                    |               | 3099'          |                          |  |
|                                         |                          |                         |                                 | •                          | <sup>10</sup> Surface Lo                            | cation             |               |                |                          |  |
| UL or lot no.                           | Section                  | Township                | Range                           | Lot Idn                    | Feet from the                                       | North/South line   | Feet from the | East/West line | County                   |  |
| C                                       | 19                       | 24-S                    | 28-E                            | -                          | 280'                                                | NORTH              | 1492'         | WEST           | EDDY                     |  |
| •                                       | •                        | <b>.</b>                | <sup>11</sup> Be                | ottom Hole                 | e Location If Di                                    | ifferent From Surf | face          |                |                          |  |
| UL or lot no.                           | Section                  | Township                | Range                           | Lot Idn                    | Feet from the                                       | North/South line   | Feet from the | East/West line | County                   |  |
| Ν                                       | 19                       | 24-S                    | 28-E                            | -                          | 240'                                                | SOUTH              | 2346'         | WEST           | EDDY                     |  |
| <sup>12</sup> Dedicated Acres<br>320.32 | <sup>13</sup> Joint or 1 | Infill <sup>14</sup> Co | nsolidation Code                | 15Order                    | No. 291                                             |                    |               |                |                          |  |