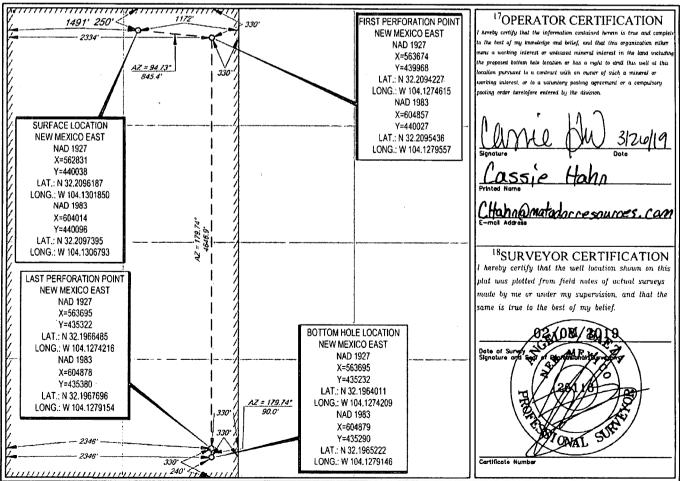

## WELL LOCATION AND ACREAGE DEDICATION PLAT

| 'API Number                  |          |                         | <sup>2</sup> Pool Code     |                            | <sup>3</sup> Pool Name   |                           |               |                |                          |  |
|------------------------------|----------|-------------------------|----------------------------|----------------------------|--------------------------|---------------------------|---------------|----------------|--------------------------|--|
| 30-015-46294                 |          |                         | 9                          | 8220                       |                          | Purple Sage- Wolfcamp Gas |               |                |                          |  |
| Property Code                |          |                         |                            |                            | <sup>5</sup> Property Na |                           |               |                | <sup>6</sup> Well Number |  |
| 326122                       |          |                         |                            | NOEL HENSLEY FED COM       |                          |                           |               | 202H           |                          |  |
| OGBID No.                    |          |                         | <sup>8</sup> Operator Name |                            |                          |                           |               | "Elevation     |                          |  |
| 228937                       |          |                         | М                          | MATADOR PRODUCTION COMPANY |                          |                           | Ϋ́            | 3099'          |                          |  |
|                              |          |                         |                            |                            | <sup>10</sup> Surface Lo | cation                    |               |                |                          |  |
| UL or lot no.                | Section  | Township                | Range                      | Lot Idn                    | Feet from the            | North/South line          | Feet from the | East/West line | County                   |  |
| С                            | 19       | 24-S                    | 28-E                       | -                          | 250'                     | NORTH                     | 1491'         | WEST           | EDDY                     |  |
|                              |          | *····                   | <sup>11</sup> B            | ottom Hole                 | e Location If Di         | ifferent From Surf        | face          |                |                          |  |
| UL or lot no.                | Section  | Township                | Range                      | Lot Idn                    | Feet from the            | North/South line          | Feet from the | East/West line | County                   |  |
| Ν                            | 19       | 24-S                    | 28-E                       | -                          | 240'                     | SOUTH                     | 2346'         | WEST           | EDDY                     |  |
| <sup>2</sup> Dedicated Acres | Joint or | Infill <sup>14</sup> Ce | insulidation Code          | 1"Order                    | No.                      | ······                    |               | <u></u>        |                          |  |
| 320.32                       |          |                         |                            |                            |                          |                           |               |                |                          |  |