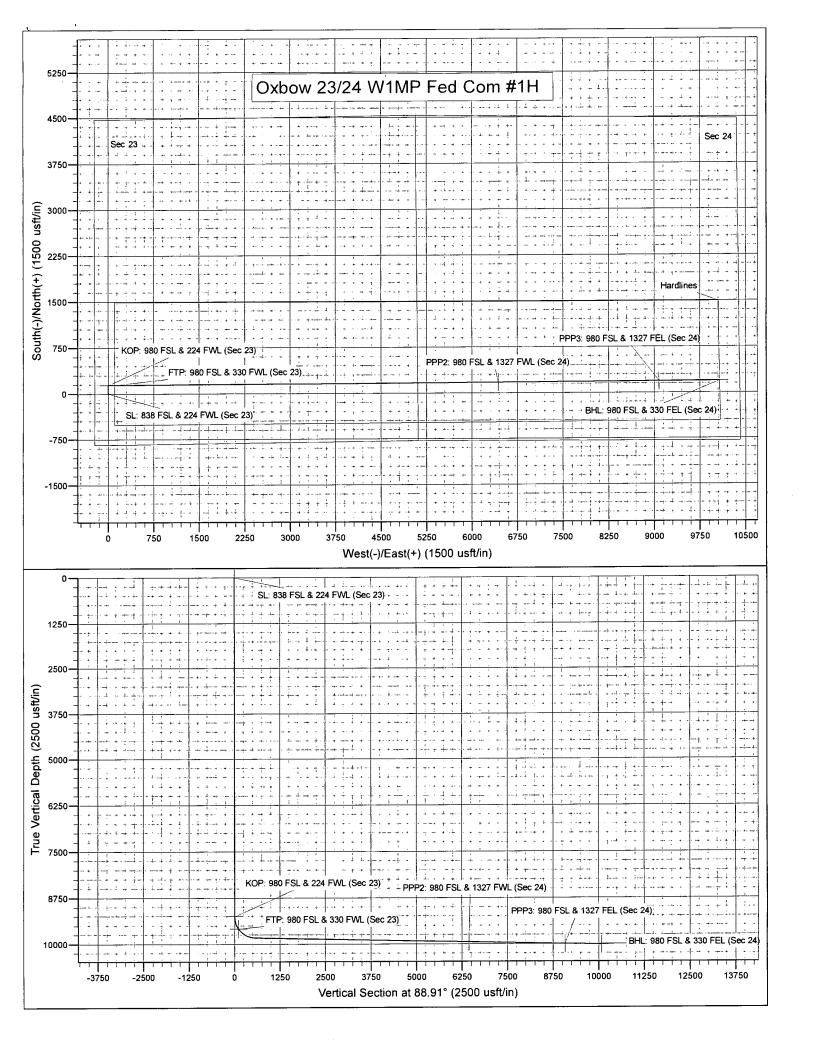

## NM OIL CONSERVATION

ARTESIA DISTRICT

SEP 3 0 2019

| nten                                 | t X                     | As Dril                               | led          |         |             | 5                                       | er 3          | U Z   | U13         |       |          |                |                                       |                   |
|--------------------------------------|-------------------------|---------------------------------------|--------------|---------|-------------|-----------------------------------------|---------------|-------|-------------|-------|----------|----------------|---------------------------------------|-------------------|
| API#                                 |                         |                                       | ]            |         | i.          |                                         | RECE          | EIVE  | D           |       |          |                |                                       |                   |
| Operator Name: MEWBOURNE OIL COMPANY |                         |                                       |              |         |             | Property Name: OXBOW 23/24 W1MP FED COM |               |       |             |       |          |                |                                       | Well Number<br>1H |
|                                      |                         |                                       |              |         |             | l.,                                     |               |       |             |       |          |                |                                       | <u> </u>          |
|                                      | Off Point               | · · · · · · · · · · · · · · · · · · · |              | · ···   |             |                                         |               |       | 7           |       |          |                |                                       |                   |
| UL<br><b>M</b>                       | · ·                     |                                       | Range<br>28E |         |             |                                         | From N/S<br>S |       | Feet<br>224 |       | From E/W |                | County<br>EDDY                        |                   |
|                                      |                         |                                       |              |         | _           | Longitude<br>-104.0657769               |               |       |             |       |          |                | NAD<br>83                             |                   |
| irst 1                               | Гake Poir               | nt (FTP)                              |              |         |             |                                         |               |       |             |       |          |                |                                       |                   |
| UL<br><b>M</b>                       | Section                 | Township<br>25S                       |              |         | Feet<br>980 |                                         | From N/S      |       | Feet<br>330 |       | From E/W |                | County                                |                   |
| Latitude                             |                         |                                       |              |         | Longitu     | Longitude                               |               |       |             |       | VV       | NAD            |                                       |                   |
| 32.1108304 -10                       |                         |                                       |              |         |             | 04.0654346 83                           |               |       |             |       |          |                |                                       |                   |
| Last 7                               | ake Poin                | t (LTP)                               |              |         |             |                                         |               |       |             |       |          |                |                                       |                   |
| UL<br>P                              | Section 24              | Township 25S                          | Range<br>28E | Lot     | Feet<br>980 | From                                    | From N/S Fe   |       |             |       | E/W      | County<br>EDDY |                                       |                   |
|                                      |                         |                                       |              |         |             | gitude NAD 94.0332429 83                |               |       |             |       |          |                |                                       |                   |
|                                      |                         |                                       |              | W-2.    |             |                                         |               |       |             |       |          | I              | · · · · · · · · · · · · · · · · · · · |                   |
|                                      |                         |                                       |              |         |             |                                         | _             | г     |             | ٦     |          |                |                                       |                   |
| s this                               | s well the              | e defining v                          | vell for th  | e Hori  | zontal S    | pacing                                  | Unit?         | .[`   | <u>Y</u>    | _     |          |                |                                       |                   |
| ls this                              | s well an               | infill well?                          |              | N       |             |                                         |               |       |             |       |          |                |                                       |                   |
|                                      |                         |                                       |              |         |             |                                         |               |       |             |       |          |                |                                       |                   |
|                                      | ll is yes p<br>ng Unit. | lease prov                            | ide API if   | availal | ble, Ope    | rator N                                 | Name :        | and v | vell n      | umbei | r for I  | Defini         | ng well fo                            | or Horizontal     |
| API#                                 |                         |                                       | ]            |         |             |                                         |               |       |             |       |          |                |                                       |                   |
| Operator Name:                       |                         |                                       |              |         |             | Property Name:                          |               |       |             |       |          |                | Well Number                           |                   |
|                                      |                         |                                       |              |         |             |                                         |               |       |             |       |          |                |                                       |                   |
|                                      |                         |                                       |              |         |             |                                         |               |       |             |       |          |                |                                       | J                 |