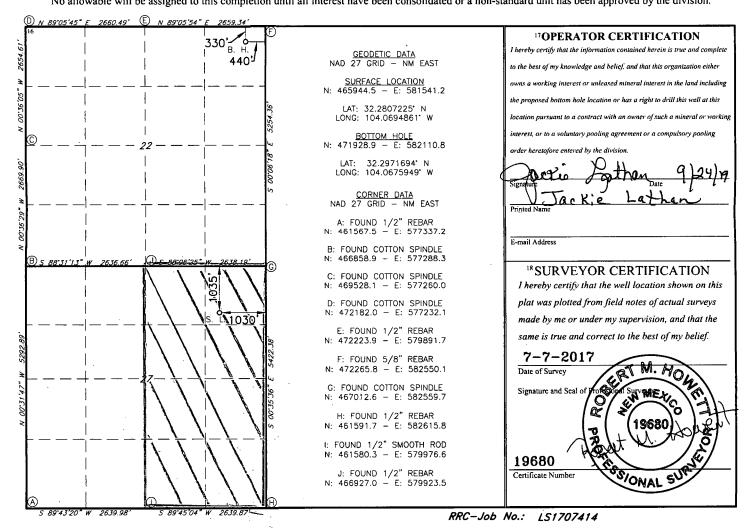

Form C-102 Revised August 1, 2011 Submit one copy to appropriate District Office

☐ AMENDED REPORT

WELL LOCATION AND ACREAGE DEDICATION PLAT

| 30-                                               | - 444-  | 10               | 98220 Purple Sage: Wolfra |         |               |                  |               |                | mp (zas)      |        |  |  |
|---------------------------------------------------|---------|------------------|---------------------------|---------|---------------|------------------|---------------|----------------|---------------|--------|--|--|
| 4 Property Co                                     | ode     | 5 Property Name  |                           |         |               |                  |               |                | 6 Well Number |        |  |  |
| 3197                                              | 37      | RUSH 22 WOPA FEE |                           |         |               |                  |               |                | 2H            |        |  |  |
| <sup>7</sup> OGRID                                |         |                  | 8 Operator Name           |         |               |                  |               | 9 Elevation    |               |        |  |  |
| ירצו                                              |         |                  | MEWBOURNE OIL COMPANY     |         |               |                  |               | 3040'          |               |        |  |  |
| <sup>10</sup> Surface Location                    |         |                  |                           |         |               |                  |               |                |               |        |  |  |
| UL or lot no.                                     | Section | Township         | Range                     | Lot Idn | Feet from the | North/South line | Feet From the | East/West line |               | County |  |  |
| A                                                 | 27      | 23S              | 28E                       |         | 1035          | NORTH            | 1030          | EAST           |               | EDDY   |  |  |
| 11 Bottom Hole Location If Different From Surface |         |                  |                           |         |               |                  |               |                |               |        |  |  |
| UL or lot no.                                     | Section | Township         | Range                     | Lot Idn | Feet from the | North/South line | Feet from the | East/Wo        | est line      | County |  |  |
| A                                                 | 22      | 23S              | 28E                       |         | 330           | NORTH            | 440           | EAS            | ST            | EDDY   |  |  |