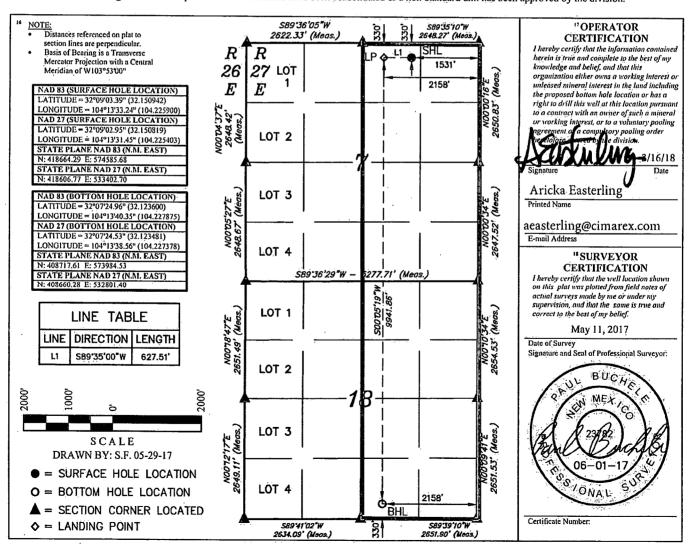

☐ AMENDED REPORT

WELL LOCATION AND ACREAGE DEDICATION PLAT

| 30-015 46.302                                                                                                                                                                                                                                                                                                                                                                                                                                                                                                                                                                                                                                                                                                                                                                                                                                                                                                                                                                                                                                                                                                                                                                                                                                                                                                                                                                                                                                                                                                                                                                                                                                                                                                                                                                                                                                                                                                                                                                                                                                                                                                                 |               |                                      | 98220 Pool Code |              |                              | Purple Sage Wolfcamp (gas) |                       |                                   |                      |
|-------------------------------------------------------------------------------------------------------------------------------------------------------------------------------------------------------------------------------------------------------------------------------------------------------------------------------------------------------------------------------------------------------------------------------------------------------------------------------------------------------------------------------------------------------------------------------------------------------------------------------------------------------------------------------------------------------------------------------------------------------------------------------------------------------------------------------------------------------------------------------------------------------------------------------------------------------------------------------------------------------------------------------------------------------------------------------------------------------------------------------------------------------------------------------------------------------------------------------------------------------------------------------------------------------------------------------------------------------------------------------------------------------------------------------------------------------------------------------------------------------------------------------------------------------------------------------------------------------------------------------------------------------------------------------------------------------------------------------------------------------------------------------------------------------------------------------------------------------------------------------------------------------------------------------------------------------------------------------------------------------------------------------------------------------------------------------------------------------------------------------|---------------|--------------------------------------|-----------------|--------------|------------------------------|----------------------------|-----------------------|-----------------------------------|----------------------|
| 317791                                                                                                                                                                                                                                                                                                                                                                                                                                                                                                                                                                                                                                                                                                                                                                                                                                                                                                                                                                                                                                                                                                                                                                                                                                                                                                                                                                                                                                                                                                                                                                                                                                                                                                                                                                                                                                                                                                                                                                                                                                                                                                                        |               |                                      |                 |              | 5 Property N<br>DAVINCI 7-18 |                            |                       |                                   | 6 Well Number<br>34H |
| 70GRID No.<br>215099                                                                                                                                                                                                                                                                                                                                                                                                                                                                                                                                                                                                                                                                                                                                                                                                                                                                                                                                                                                                                                                                                                                                                                                                                                                                                                                                                                                                                                                                                                                                                                                                                                                                                                                                                                                                                                                                                                                                                                                                                                                                                                          |               | * Operator Name CIMAREX ENERGY CO.   |                 |              |                              |                            |                       | <sup>9</sup> Elevation<br>3306.7' |                      |
|                                                                                                                                                                                                                                                                                                                                                                                                                                                                                                                                                                                                                                                                                                                                                                                                                                                                                                                                                                                                                                                                                                                                                                                                                                                                                                                                                                                                                                                                                                                                                                                                                                                                                                                                                                                                                                                                                                                                                                                                                                                                                                                               |               |                                      |                 |              | <sup>™</sup> Surface         | Location                   |                       |                                   |                      |
| UL or lot no.<br>B                                                                                                                                                                                                                                                                                                                                                                                                                                                                                                                                                                                                                                                                                                                                                                                                                                                                                                                                                                                                                                                                                                                                                                                                                                                                                                                                                                                                                                                                                                                                                                                                                                                                                                                                                                                                                                                                                                                                                                                                                                                                                                            | Section<br>7  | Township 25S                         | Range<br>27E    | Lot Idn      | Feet from the 330            | North/South line<br>NORTH  | Feet from the<br>1531 | East/West line<br>EAST            | County<br>EDDY       |
|                                                                                                                                                                                                                                                                                                                                                                                                                                                                                                                                                                                                                                                                                                                                                                                                                                                                                                                                                                                                                                                                                                                                                                                                                                                                                                                                                                                                                                                                                                                                                                                                                                                                                                                                                                                                                                                                                                                                                                                                                                                                                                                               |               |                                      | 'n]             | Bottom H     | ole Location I               | f Different From           | Surface               |                                   | •                    |
| UL or lot no.                                                                                                                                                                                                                                                                                                                                                                                                                                                                                                                                                                                                                                                                                                                                                                                                                                                                                                                                                                                                                                                                                                                                                                                                                                                                                                                                                                                                                                                                                                                                                                                                                                                                                                                                                                                                                                                                                                                                                                                                                                                                                                                 | Section<br>18 | Township<br>25S                      | Range<br>27E    | Lot Idn      | Feet from the 330            | North/South line<br>SOUTH  | Feet from the 2158    | East/West line<br>EAST            | County<br>EDDY       |
| 12 Dedicated Acres 13 July 14 July 15 July 16 July 16 July 17 |               | oint or Infill 14 Consolidation Code |                 | 15 Order No. |                              |                            |                       |                                   |                      |