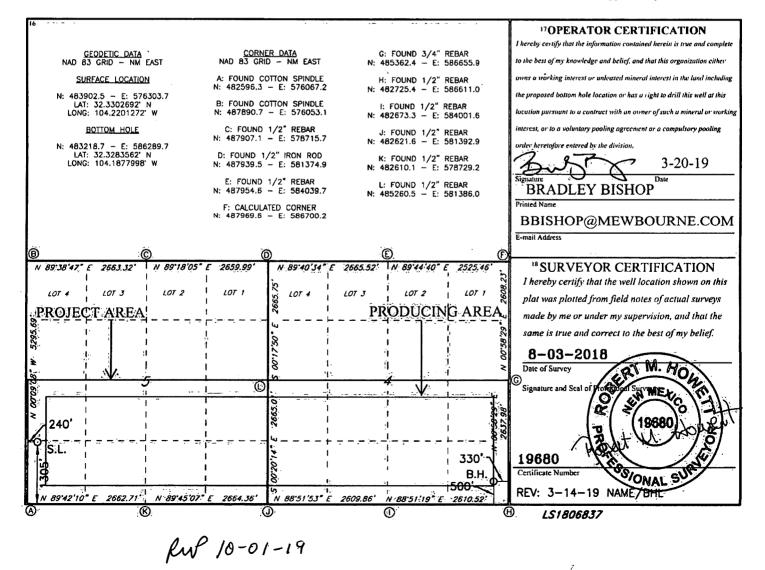

AMENDED REPORT

| •                               |            | V                                                      | /ELL L                          | OCATIO    | N AND ACF                                       | EAGE DEDIC       | ATION PLA     | Г              |                                        |  |
|---------------------------------|------------|--------------------------------------------------------|---------------------------------|-----------|-------------------------------------------------|------------------|---------------|----------------|----------------------------------------|--|
| 30-0                            | 16310      |                                                        | <sup>2</sup> Pool Code<br>98220 |           | <sup>3 Pool Name</sup><br>PURPLE SAGE; WOLFCAMP |                  |               |                |                                        |  |
| 4 Property Co<br>326/4          |            | <sup>S Property Name</sup><br>WOLFMAN 5/4 WOMP FED COM |                                 |           |                                                 |                  |               |                | <sup>6</sup> Well Number<br><b>2H</b>  |  |
| <sup>7</sup> 0grid no.<br>14744 |            | <sup>8 Operator Name</sup><br>MEWBOURNE OIL COMPANY    |                                 |           |                                                 |                  |               |                | <sup>9</sup> Elevation<br><b>3181'</b> |  |
|                                 |            |                                                        |                                 |           | <sup>10</sup> Surface                           | Location         |               |                |                                        |  |
| UL or lot no.                   | Section    | Township                                               | Range                           | Lot Idn   | Feet from the                                   | North/South line | Fect From the | East/West line | County                                 |  |
| М                               | 5          | 23S                                                    | 27E                             |           | 1305                                            | SOUTH            | 240           | WEST           | EDDY                                   |  |
|                                 |            |                                                        | <sup>11</sup> ]                 | Bottom H  | ole Location                                    | If Different Fro | om Surface    | ·              |                                        |  |
| UL or lot no.                   | Section    | Township                                               | Range                           | Lot Idn   | Feet from the                                   | North/South line | Feet from the | East/West line | County                                 |  |
| P                               | 4          | 23S                                                    | 27E                             |           | 500                                             | SOUTH            | 330           | EAST           | EDDY                                   |  |
| 12 Dedicated Acre               | s 13 Joint | or Infil) 14 (                                         | Consolidation                   | Code 15 ( | Order No.                                       |                  |               |                | *                                      |  |
| 640                             |            |                                                        |                                 |           |                                                 |                  |               |                |                                        |  |

No allowable will be assigned to this completion until all interest have been consolidated or a non-standard unit has been approved by the division.