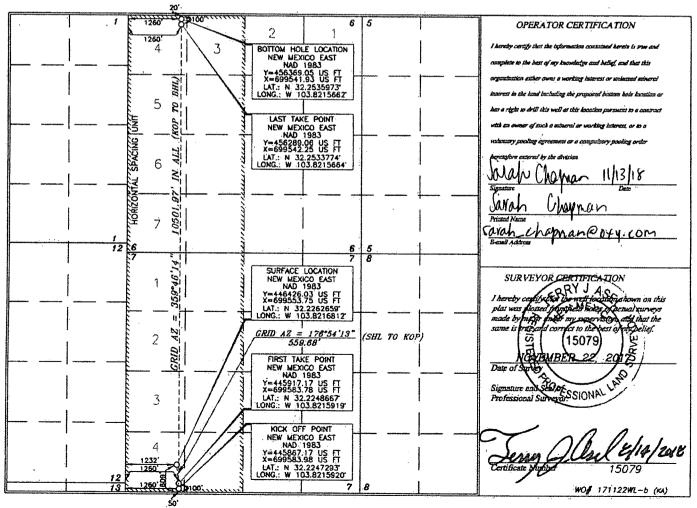

☐ AMENDED REPORT

Santa Fe, NM 87505

WELL LOCATION AND ACREAGE DEDICATION PLAT

| 30 015 - 463/ | 9 98220 | PURPLE SALE WOLFGAMD         |                                       |  |
|---------------|---------|------------------------------|---------------------------------------|--|
| Property Code |         | perty Name "7-6" FEDERAL COM | Well Number<br>172H                   |  |
| OGRID No.     | Op      | erator Name                  | Elevation                             |  |
| 16696         | OXY (   | OXY USA INC.                 |                                       |  |
|               | Surface | Location                     | · · · · · · · · · · · · · · · · · · · |  |

| DALANO DOCUM  |         |          |                   |         |               |                  |               |                |        |
|---------------|---------|----------|-------------------|---------|---------------|------------------|---------------|----------------|--------|
| UL ar lot no. | Section | Township | Runge             | Lot Idn | Feet from the | Narth/South line | Feet from the | East/West line | County |
| 4             | 7       | 24 SOUTH | 31 EAST, N.M.P.M. |         | 609'          | SOUTH            | 1232'         | WEST           | EDDY   |

Bottom Hole Location If Different From Surface

| UL or lot no.    | Section | Township        | Range              |           | Lot Idn | Feet from the | North/South line | Feet from the | East/West line | County      |
|------------------|---------|-----------------|--------------------|-----------|---------|---------------|------------------|---------------|----------------|-------------|
| 4                | 6       | 24 SOUTH        | 31 EAST, N.A       | 1.P.M.    |         | 20'           | NORTH            | 1260'         | WEST           | <b>EDDY</b> |
| Dedicated<br>U40 | . 1     | Joint of Infill | Consolidation Code | Order No. |         |               | <u> </u>         |               | <u> </u>       |             |