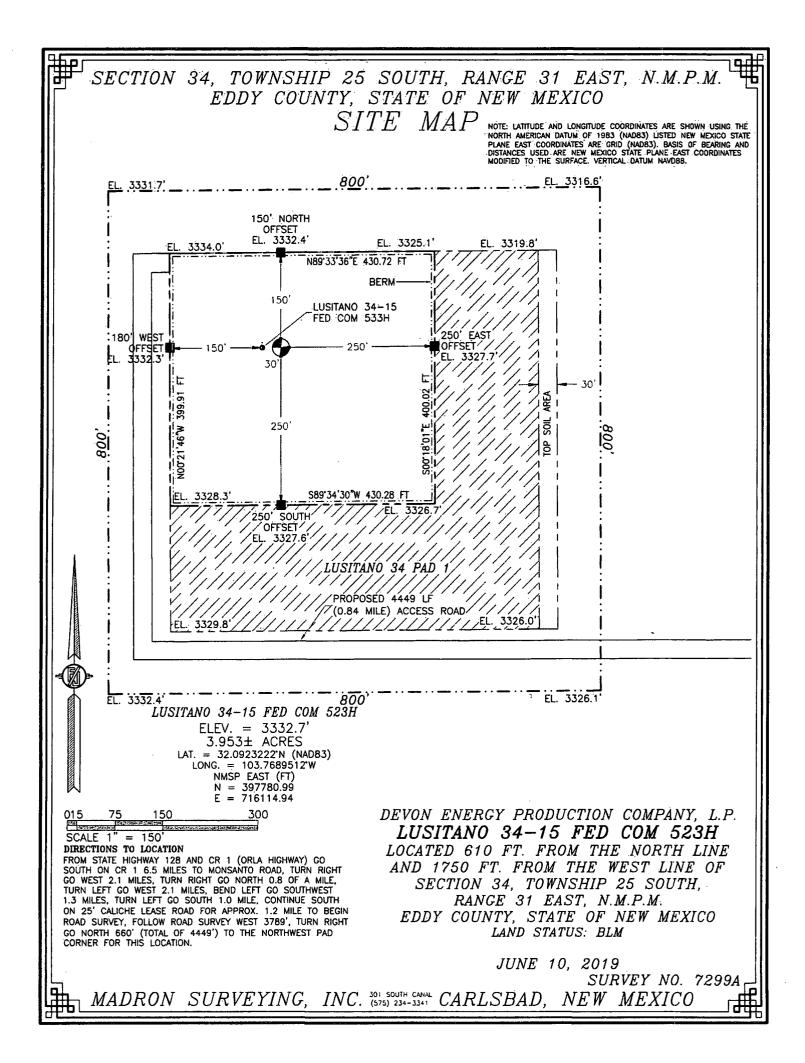

| API #                             | NM OIL CONSERVATION<br>ARTESIA DISTRICT<br>OCT 0 2 2019 |             |  |  |
|-----------------------------------|---------------------------------------------------------|-------------|--|--|
| Operator Name:                    | Property Name: RECEIVE                                  | Well Number |  |  |
| DEVON ENERGY PRODUCTION CO., L.P. | LUSITANO 34-15 FED COM 523H                             |             |  |  |